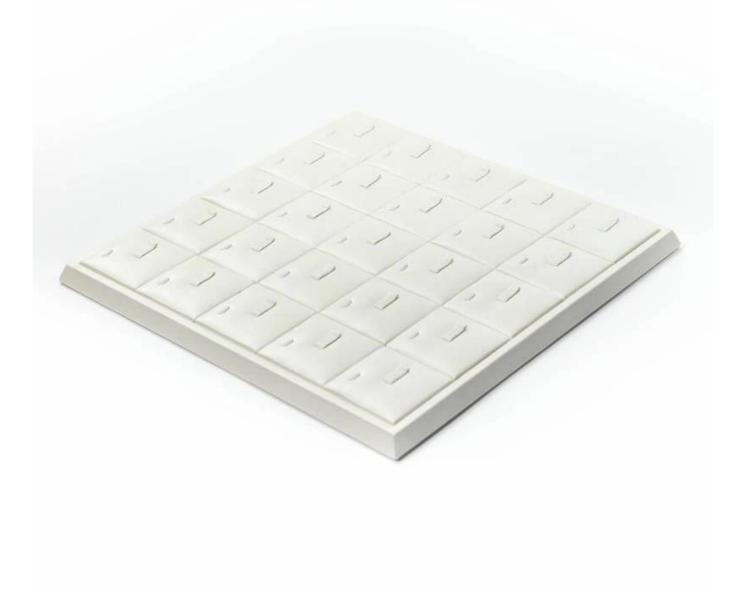

High quality handmade MDF <u>ring display tray</u> covered with soft leatherette with free logo printing service.