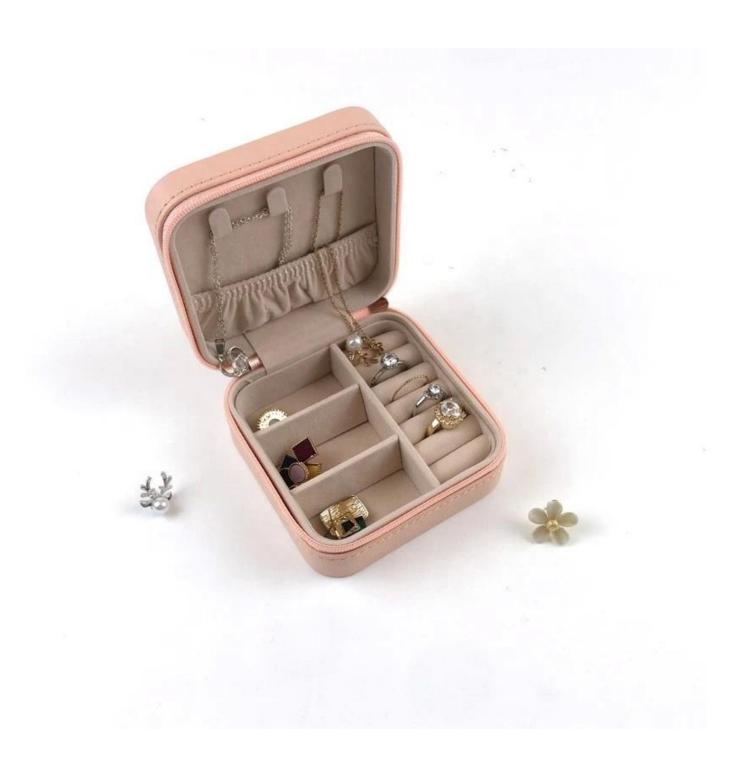

#### Q1. What is your product range?

- 1. Jewelry display --- Earrings / necklace / pendant / bracelet / bracelet / display stand
- 2. Trays for jewelry
- 3. Jewelry set
- 4. jewelry box --- paper box / plastic box / wooden box / velvet box
- 5.Packaging --- Jewelry bags / Paper gift bags