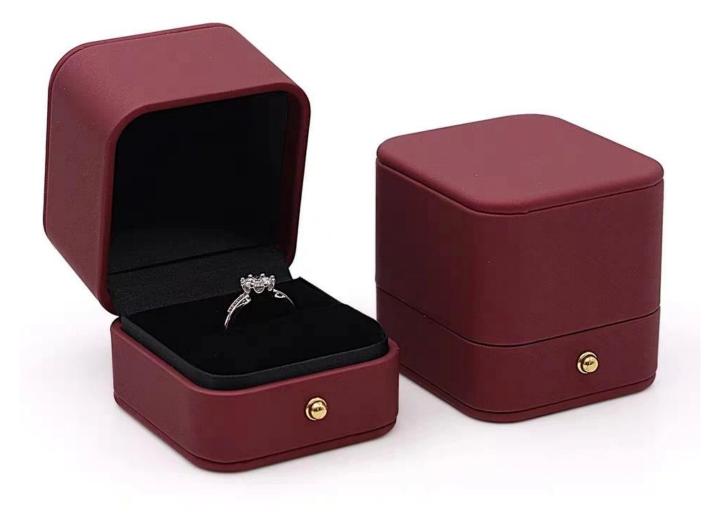

### Q1. What is your product range?

- 1. Jewelry display --- Earrings / necklace / pendant / bracelet / bracelet / display stand
- 2. Trays for jewelry
- 3. Jewelry set
- 4. jewelry box --- paper box / plastic box / wooden box / velvet box
- 5.Packaging --- Jewelry bags / Paper gift bags