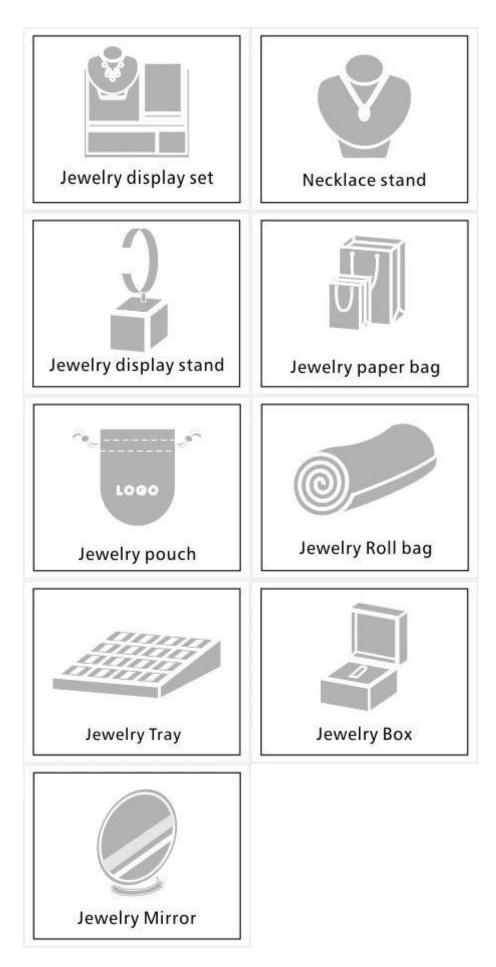

#### Q1. What is your product range?

- 1. Jewelry display --- Earrings / necklace / pendant / bracelet / bracelet / display stand
- 2. Trays for jewelry
- 3. Jewelry set
- 4. jewelry box --- paper box / plastic box / wooden box / velvet box
- 5.Packaging --- Jewelry bags / Paper gift bags