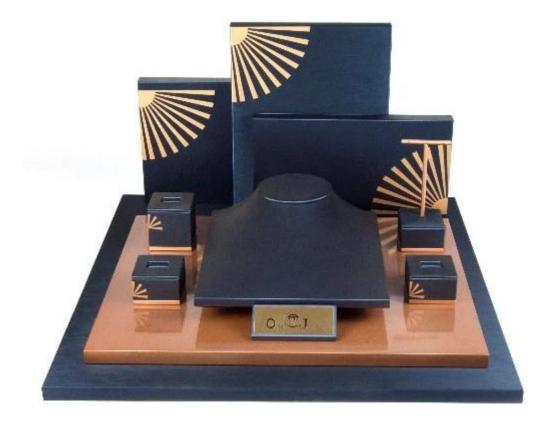

## Product discription:

| nome del prodotto | Yadao luxury high end blue leather jewelry display set |
|-------------------|--------------------------------------------------------|
| Materiale         | Plastic cover leather                                  |
| Misurare          | Personalizzato                                         |
| Colore            | Personalizzato                                         |
| MOQ.              | 10sets                                                 |
| Logo              | It can be printed as your design                       |
| Campione          | Disponibile                                            |
| OEM / ODM         | Offerta                                                |
| Luogo d'origine   | Guangdong, Cina (continente)                           |