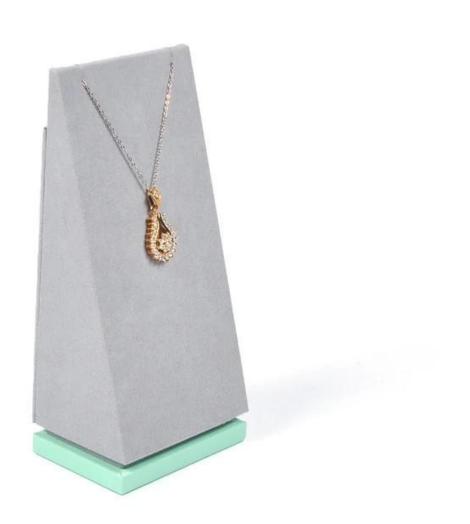

#### Q1. What is your product range?

- 1. Jewelry display --- Earrings / necklace / pendant / bracelet / bracelet / display stand
- 2. Trays for jewelry
- 3. Jewelry set
- 4. jewelry box --- paper box / plastic box / wooden box / velvet box
- 5.Packaging --- Jewelry bags / Paper gift bags