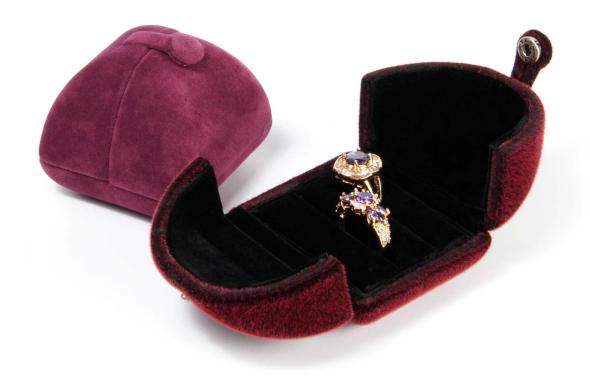

# YADAO Luxury Jewelry Box Ring Leather Box Jewelry Packaging Box

# Product discription:

| nome del prodotto | YADAO Luxury Jewelry Box Ring Leather Box Jewelry Packaging Box |
|-------------------|-----------------------------------------------------------------|
| Materiale         | Plastic cover leather                                           |
| Dimensione        | Customized                                                      |
| Colore            | Customized                                                      |
| MOQ.              | 1000 pcs                                                        |
| Logo              | It can be printed as your design                                |
| Campione          | A disposizione                                                  |
| OEM / ODM         | Offerta                                                         |
| Luogo d'origine   | Guangdong, Cina (continente)                                    |