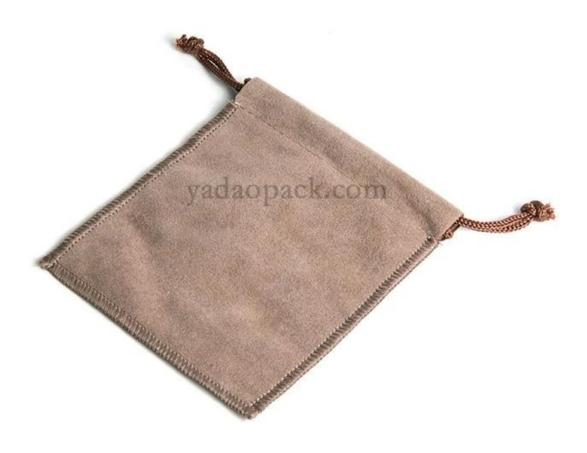

### Place of Origin:China Material:Microfiber Product name:jewelry pouch Color:custom

Logo:custom

Size:custom Popular Size 9\*8cm, Customized Size