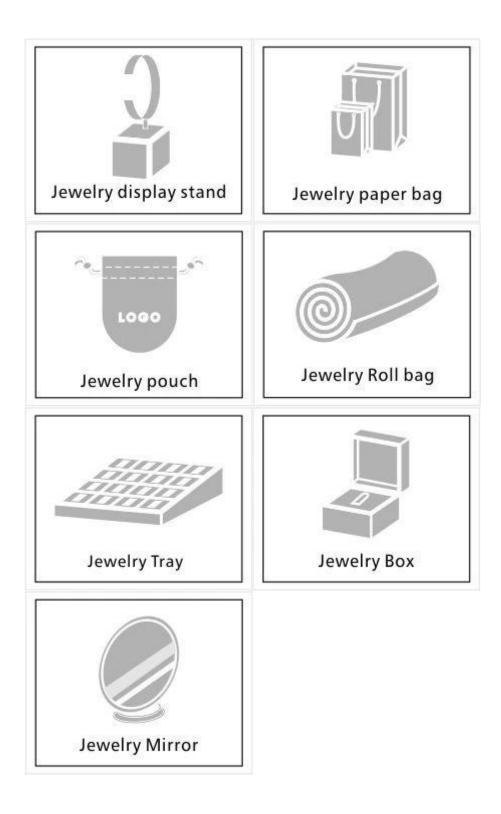

## **Product Show:**

×

#### 4) What's the classification of your products?

1. Jewelry box: wood box (glossy lacquered and matte lacquered), plastic box (leather paper, leather or velvet covered), paper box (clamshell and separated lid) 2. Jewelry display: jewelry display tray, jewelry display stand, Window jewelry display set 3. Packaging bag: velvet pouch, paper bag.