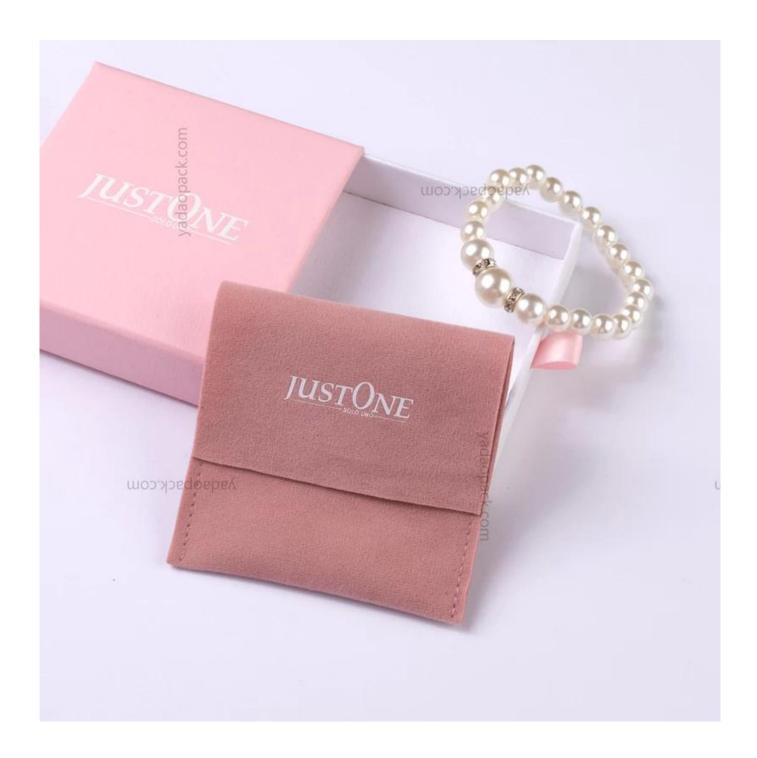

# Yadao wholesale jewelry pouch suede fabric packaging bag rose pink pouch with flap lid

## Product description:

| product name    | Suede pouch                      |
|-----------------|----------------------------------|
| Material        | Suede                            |
| Size            | Customized                       |
| Color           | Customized                       |
| MOQ             | 3000 pcs                         |
| Logo            | It can be printed as your design |
| Sample          | Available                        |
| OEM / ODM       | Offer                            |
| Place of origin | Guangdong, China (mainland)      |