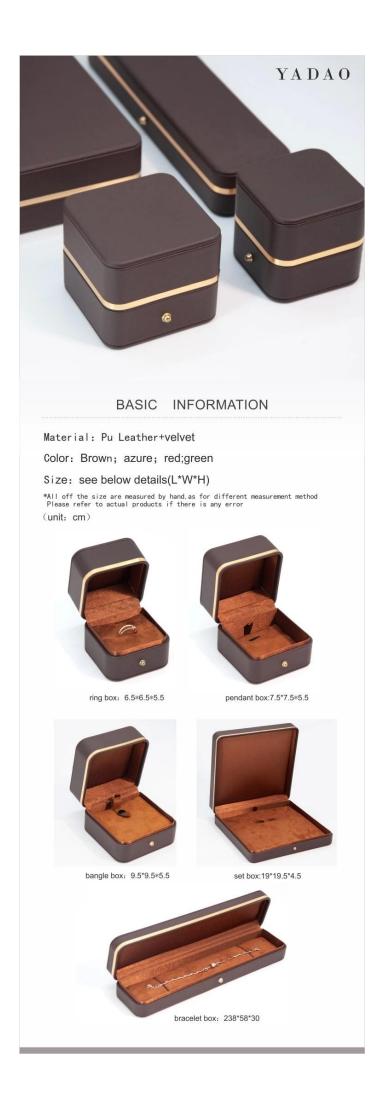

### Customized pu leather jewelry packaging box with double door design

| Product name    | round corner brown box                                                                        |
|-----------------|-----------------------------------------------------------------------------------------------|
| Material        | plastic/pu leather                                                                            |
| Dimension       | ring box 65*65*55<br>pendant box 75*75*55<br>bracelet box 238*58*30<br>big set box 190*195*45 |
| Color           | brown                                                                                         |
| Моq             | 100 pcs                                                                                       |
| Logo            | without                                                                                       |
| Sample          | not provided                                                                                  |
| Packaging       | white paper box( toothpaste box )                                                             |
| Delivery Time   | Ready to ship                                                                                 |
| Place of origin | Guangdong, China (continent)                                                                  |
|                 |                                                                                               |

## Looking more photos of this box