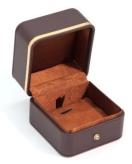

### Customized pu leather jewelry packaging box with double door design

Product name round corner blue box

Material plastic/pu leather

ring box 65\*65\*55

Dimension pendant box 75\*75\*55

bracelet box 238\*58\*30

# Looking more photos of this box

Material: Pu Leather+velvet

Color: Brown; azure; red; green Size: see below details(L\*W\*H)

 $*\!All$  off the size are measured by hand, as for different measurement method Please refer to actual products if there is any error

(unit: cm)

ring box: 6.5\*6.5\*5.5

pendant box:7.5\*7.5\*5.5

bangle box: 9.5\*9.5\*5.5

set box:19\*19.5\*4.5

bracelet box: 238\*58\*30

# Ring Necklace Set Box INSERT OPTIONS Bracelet Ring Ring