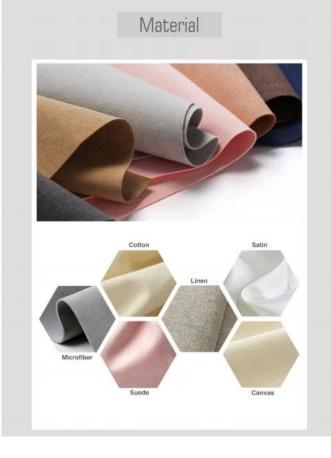

# Looking more photos of this box

Material: Pu Leather+velvet

Color: Brown; azure; red; green Size: see below details(L\*W\*H)

 $*\!All$  off the size are measured by hand, as for different measurement method Please refer to actual products if there is any error

(unit: cm)

ring box: 6.5\*6.5\*5.5

pendant box:7.5\*7.5\*5.5

bangle box: 9.5\*9.5\*5.5

set box:19\*19.5\*4.5

bracelet box: 238\*58\*30