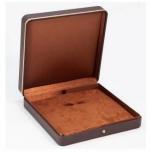

### Customized pu leather jewelry packaging box with double door design

Product name round corner blue box

Material plastic/pu leather

ring box 65\*65\*55

Dimension pendant box 75\*75\*55

bracelet box 238\*58\*30

big set box 190\*195\*45

Color blue

Moq 100 pcs Logo without

Sample not provided

Packaging white paper box( toothpaste box )

Delivery Time Ready to ship

Place of origin Guangdong, China (continent)

# Looking more photos of this box

Material: Pu Leather+velvet

Color: Brown; azure; red; green Size: see below details(L\*W\*H)

 $*\!All$  off the size are measured by hand, as for different measurement method Please refer to actual products if there is any error

(unit: cm)

ring box: 6.5\*6.5\*5.5

pendant box:7.5\*7.5\*5.5

bangle box: 9.5\*9.5\*5.5

set box:19\*19.5\*4.5

bracelet box: 238\*58\*30