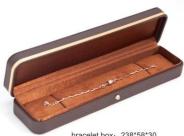

### Customized pu leather jewelry packaging box with double door design

Product name round corner blue box

Material plastic/pu leather

ring box 65\*65\*55

Dimension pendant box 75\*75\*55

bracelet box 238\*58\*30

big set box 190\*195\*45

Color blue

Moq 100 pcs Logo without

Sample not provided

Packaging white paper box( toothpaste box )

Delivery Time Ready to ship

Place of origin Guangdong, China (continent)

# Looking more photos of this box

Material: Pu Leather+velvet

Color: Brown; azure; red; green Size: see below details(L\*W\*H)

 $*\!All$  off the size are measured by hand, as for different measurement method Please refer to actual products if there is any error

(unit: cm)

ring box: 6.5\*6.5\*5.5

pendant box:7.5\*7.5\*5.5

bangle box: 9.5\*9.5\*5.5

set box:19\*19.5\*4.5

bracelet box: 238\*58\*30