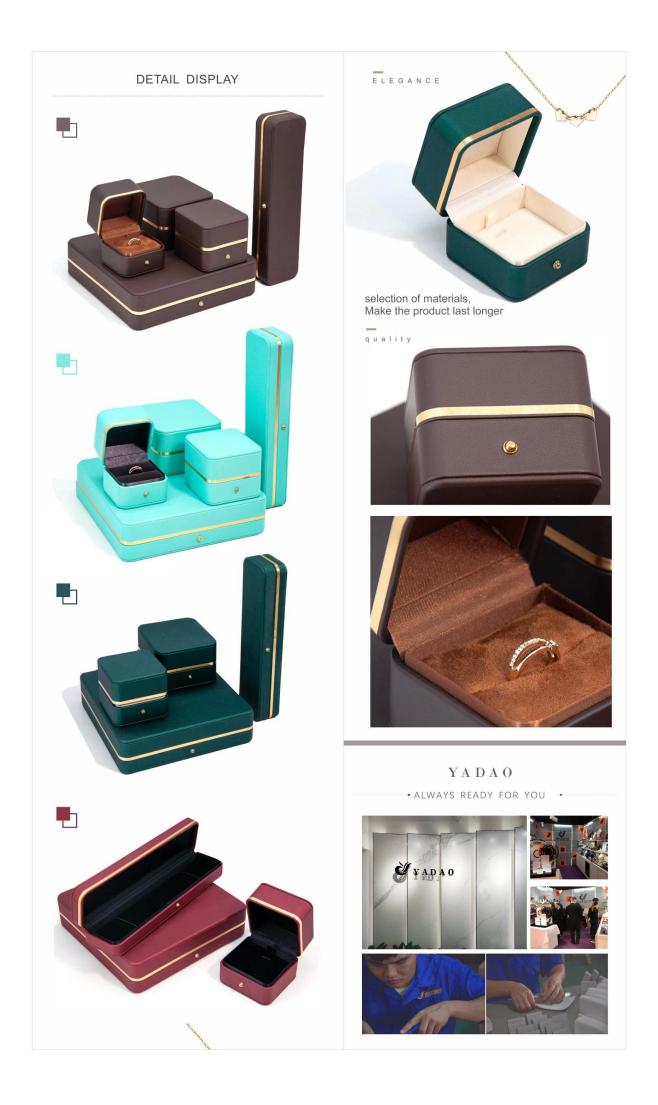

# Ring Necklace Set Box INSERT OPTIONS Bracelet Ring Ring

# Looking more photos of this box

Material: Pu Leather+velvet

Color: Brown; azure; red; green Size: see below details(L\*W\*H)

 $*\!All$  off the size are measured by hand, as for different measurement method Please refer to actual products if there is any error

(unit: cm)

ring box: 6.5\*6.5\*5.5

pendant box:7.5\*7.5\*5.5

bangle box: 9.5\*9.5\*5.5

set box:19\*19.5\*4.5

bracelet box: 238\*58\*30