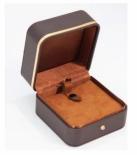

### Customized pu leather jewelry packaging box with double door design

Product name round corner blue box

Material plastic/pu leather

ring box 65\*65\*55

Dimension pendant box 75\*75\*55

bracelet box 238\*58\*30

# Looking more photos of this box

Material: Pu Leather+velvet

Color: Brown; azure; red; green Size: see below details(L\*W\*H)

 $*\!All$  off the size are measured by hand, as for different measurement method Please refer to actual products if there is any error

(unit: cm)

ring box: 6.5\*6.5\*5.5

pendant box:7.5\*7.5\*5.5

bangle box: 9.5\*9.5\*5.5

set box:19\*19.5\*4.5

bracelet box: 238\*58\*30

# Ring Necklace Set Box INSERT OPTIONS Bracelet Ring Ring