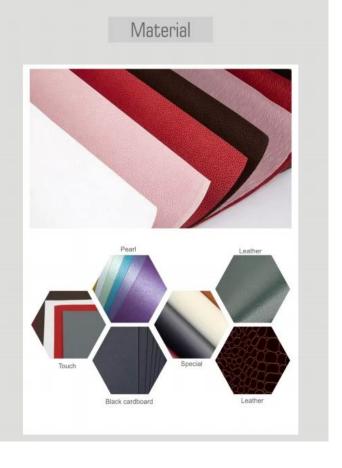

# Looking more photos of this box

Material: Pu Leather+velvet

Color: Brown; azure; red; green Size: see below details(L\*W\*H)

 $*\!All$  off the size are measured by hand, as for different measurement method Please refer to actual products if there is any error

(unit: cm)

ring box: 6.5\*6.5\*5.5

pendant box:7.5\*7.5\*5.5

bangle box: 9.5\*9.5\*5.5

set box:19\*19.5\*4.5

bracelet box: 238\*58\*30