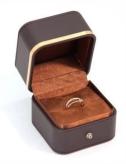

### Customized pu leather jewelry packaging box with double door design

Product name round corner blue box

Material plastic/pu leather

ring box 65\*65\*55

Dimension pendant box 75\*75\*55

bracelet box 238\*58\*30

# Looking more photos of this box

Material: Pu Leather+velvet

Color: Brown; azure; red; green Size: see below details(L\*W\*H)

 $*\!All$  off the size are measured by hand, as for different measurement method Please refer to actual products if there is any error

(unit: cm)

ring box: 6.5\*6.5\*5.5

pendant box:7.5\*7.5\*5.5

bangle box: 9.5\*9.5\*5.5

set box:19\*19.5\*4.5

bracelet box: 238\*58\*30

# Ring Necklace Set Box INSERT OPTIONS Bracelet Ring Ring