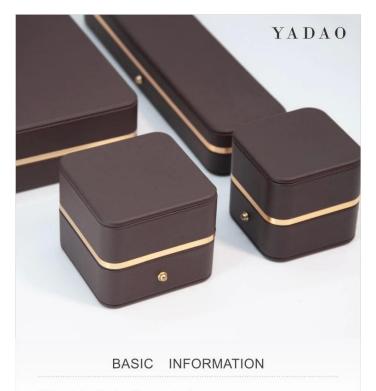

### Customized pu leather jewelry packaging box with double door design

Product name round corner blue box

Material plastic/pu leather

ring box 65\*65\*55

Dimension pendant box 75\*75\*55

bracelet box 238\*58\*30

# Looking more photos of this box

Material: Pu Leather+velvet

Color: Brown; azure; red; green Size: see below details(L\*W\*H)

 $*\!All$  off the size are measured by hand, as for different measurement method Please refer to actual products if there is any error

(unit: cm)

ring box: 6.5\*6.5\*5.5

pendant box:7.5\*7.5\*5.5

bangle box: 9.5\*9.5\*5.5

set box:19\*19.5\*4.5

bracelet box: 238\*58\*30