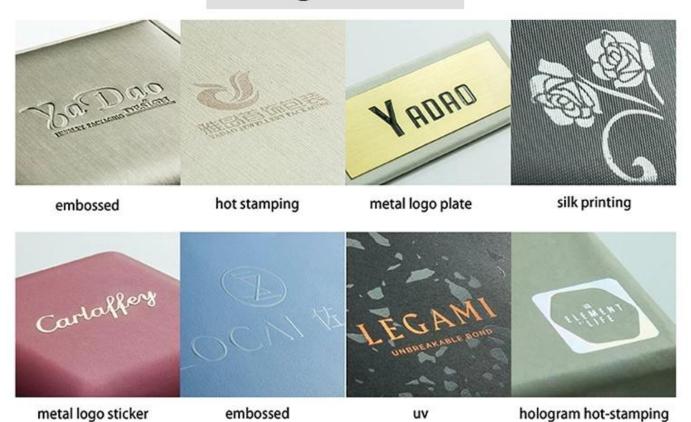

Material plastic/pu leather

ring box 65\*65\*55

Dimension pendant box 75\*75\*55

bracelet box 238\*58\*30

big set box 190\*195\*45

Color blue

Moq 100 pcs Logo without

Sample not provided

Packaging white paper box( toothpaste box )

Delivery Time Ready to ship

Place of origin Guangdong, China (continent)

# Looking more photos of this box



Material: Pu Leather+velvet

Color: Brown; azure; red; green Size: see below details(L\*W\*H)

 $*\!All$  off the size are measured by hand, as for different measurement method Please refer to actual products if there is any error

(unit: cm)



ring box: 6.5\*6.5\*5.5



pendant box:7.5\*7.5\*5.5



bangle box: 9.5\*9.5\*5.5



set box:19\*19.5\*4.5



bracelet box: 238\*58\*30



# **Customized Service ( reach to our moq )**

# logo crafts



# Ring Necklace Set Box INSERT OPTIONS Bracelet Ring Ring





### **About Yadao**

Founded in 2003, <u>Shenzhen Yadao Packaging Design Co.,Ltd</u>. is an enterprise integrating design, production, sale and service as a whole. Our jewelry packaging and display are sold to countries all over the world, and enjoy a very good credit in the overseas market.

Our principle is "Quality in Priority, Customer Foremost". We are committed to our customers' self design/development and OEM/ODM, upon our 15 years goodwill and experiences to be ensured you the best quality, service and profit at all time.



### What could you get from Yadao?

- ☐ Competitive factory prices
- ☐ Free design service
- □ 20 years of experience in the production line
- ☐ Professional quality control
- ☐ All aspects of cus