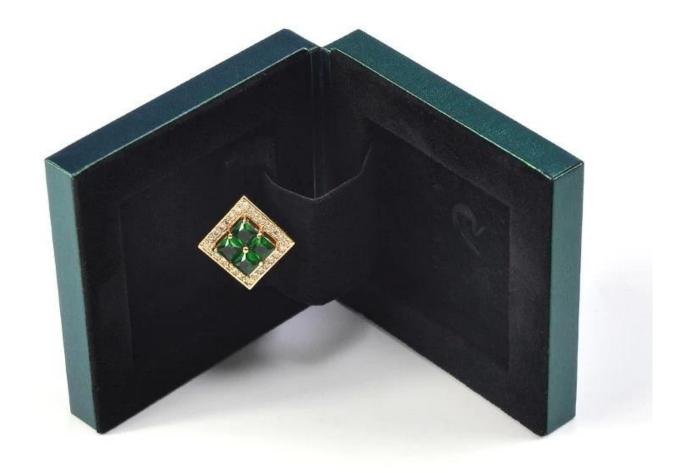

## Product discription:

| product name    | yadao high end ring gift box black jewelry packaging box |
|-----------------|----------------------------------------------------------|
| Material        | Plastic                                                  |
| Size            | Customized                                               |
| Color           | Customized                                               |
| MOQ             | 1000 pcs                                                 |
| Logo            | It can be printed as your design                         |
| Sample          | Available                                                |
| OEM / ODM       | Offer                                                    |
| Place of origin | Guangdong, China (mainland)                              |