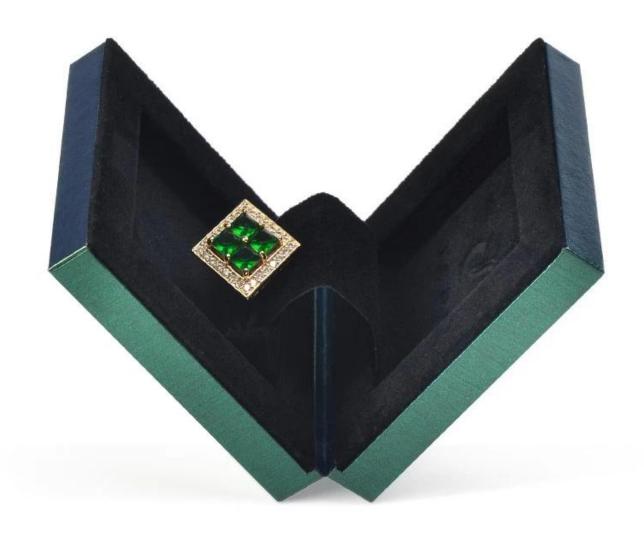

## Product discription:

| product name    | yadao high end ring gift box black jewelry packaging box |
|-----------------|----------------------------------------------------------|
| Material        | Plastic                                                  |
| Size            | Customized                                               |
| Color           | Customized                                               |
| MOQ             | 1000 pcs                                                 |
| Logo            | It can be printed as your design                         |
| Sample          | Available                                                |
| OEM / ODM       | Offer                                                    |
| Place of origin | Guangdong, China (mainland)                              |