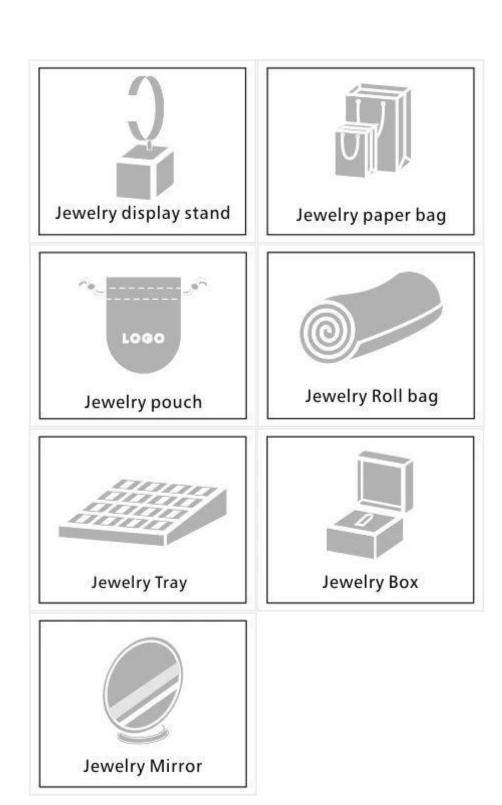

## Other products that may interest you:

#### Q1. What is your product range?

- 1. Jewelry display --- Earrings / necklace / pendant / bracelet / bracelet / display stand
- 2. Trays for jewelry
- 3. Jewelry set
- 4. jewelry box --- paper box / plastic box / wooden box / velvet box
- 5. Packaging --- Jewelry bags / Paper gift bags