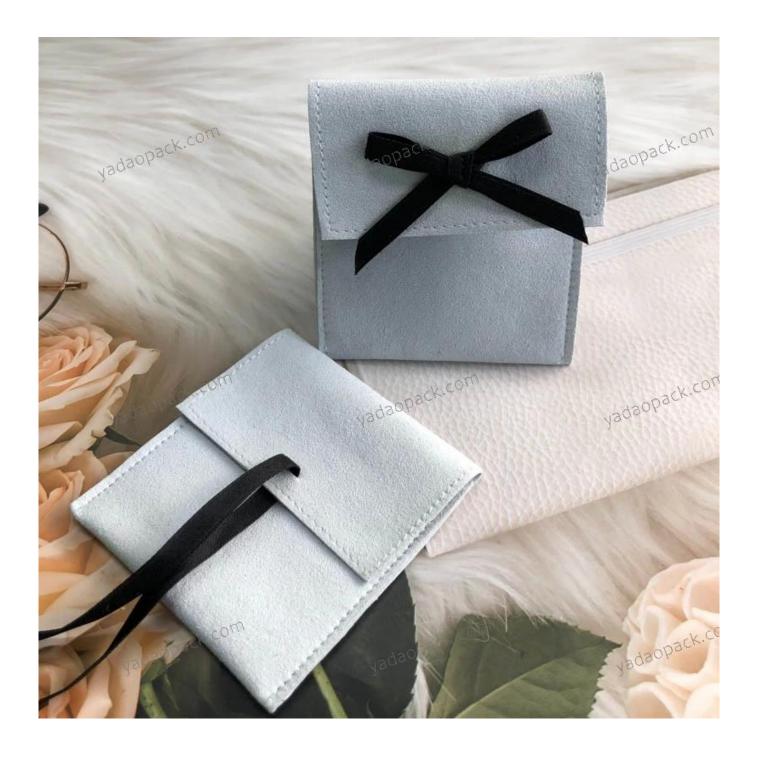

## Product discription:

| product name    | yadao blue microfiber flap pouch bag with custom logo |
|-----------------|-------------------------------------------------------|
| Material        | Plastic                                               |
| Size            | Customized                                            |
| Color           | Customized                                            |
| MOQ             | 500 pcs                                               |
| Logo            | It can be printed as your design                      |
| Sample          | Available                                             |
| OEM / ODM       | Offer                                                 |
| Place of origin | Guangdong, China (mainland)                           |

## Product details: