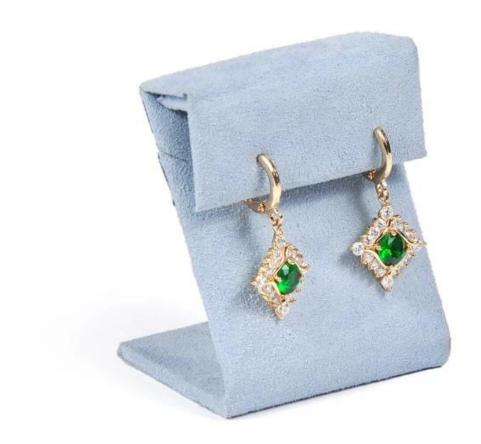

wooden jewelry display set jewelry store counter display props ring display stands microfiber jew ellery display props

## Product description:

| product name    | jewelry display set              |
|-----------------|----------------------------------|
| Material        | MDF + microfiber                 |
| Dimension       | customize                        |
| Color           | Customized                       |
| MOQ             | 50sets                           |
| Logo            | It can be printed as your design |
| Sample          | Available                        |
| OEM / ODM       | To offer                         |
| Place of origin | Guangdong, China (mainland)      |

### **Product details:**













## Other products that may interest you:







## **Environment**:



×

Our exhibition []

2019 Hongkong international jewellery show



# 2018 Hongkong international jewellery show



# 2017 Hongkong international jewellery show



Visiting customer:



## **Productive process:**

## **Production Process**



# Box production process



Packaging and delivery  $\square$ 





## **Shipment:**













#### certificate:





**Cooperation partners:** 































#### **FAQ**

#### Q1. What is your product range?

- 1. Jewelry display --- Earrings / necklace / pendant / bracelet / bracelet / display stand
- 2. Trays for jewelry
- 3. Jewelry sets
- 4. jewelry box --- paper box / plastic box / wooden box / velvet box
- 5. Packaging --- Jewelry bags / Paper gi