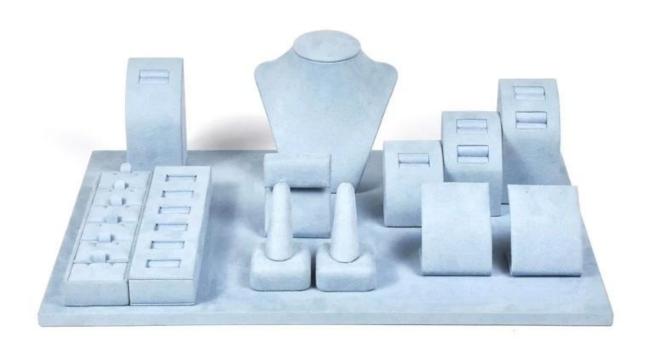

### **Product details:**

## Product description:

| product name    | jewelry display set              |
|-----------------|----------------------------------|
| Material        | MDF + microfiber                 |
| Dimension       | customize                        |
| Color           | Customized                       |
| MOQ             | 50sets                           |
| Logo            | It can be printed as your design |
| Sample          | Available                        |
| OEM / ODM       | To offer                         |
| Place of origin | Guangdong, China (mainland)      |