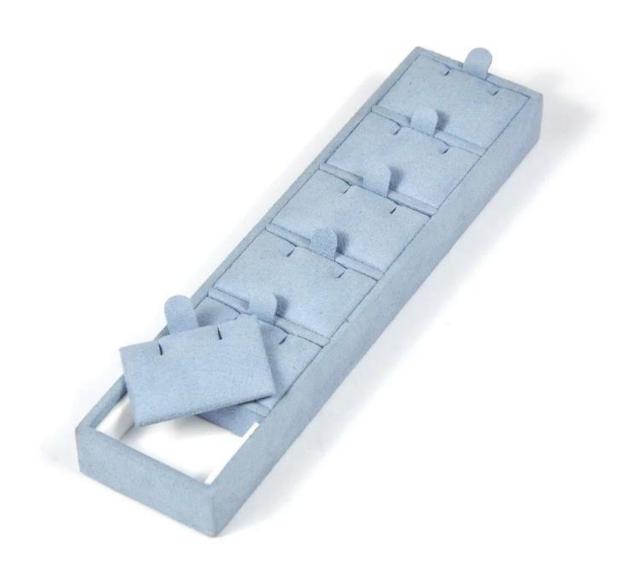

wooden jewelry display set jewelry store counter display props ring display stands microfiber jew ellery display props

## Product description:

| product name    | jewelry display set              |
|-----------------|----------------------------------|
| Material        | MDF + microfiber                 |
| Dimension       | customize                        |
| Color           | Customized                       |
| MOQ             | 50sets                           |
| Logo            | It can be printed as your design |
| Sample          | Available                        |
| OEM / ODM       | To offer                         |
| Place of origin | Guangdong, China (mainland)      |

### **Product details:**













## Other products that may interest you:







## **Environment**:



×

Our exhibition []

2019 Hongkong international jewellery show



# 2018 Hongkong international jewellery show



# 2017 Hongkong international jewellery show



Visiting customer:



## **Productive process:**

## **Production Process**



# Box production process



Packaging and delivery  $\square$ 





## **Shipment:**













#### certificate:





**Cooperation partners:** 































#### **FAQ**

#### Q1. What is your product range?

- 1. Jewelry display --- Earrings / necklace / pendant / bracelet / bracelet / display stand
- 2. Trays for jewelry
- 3. Jewelry sets
- 4. jewelry box --- paper box / plastic box / wooden box / velvet box
- 5. Packaging --- Jewelry bags / Paper gift b