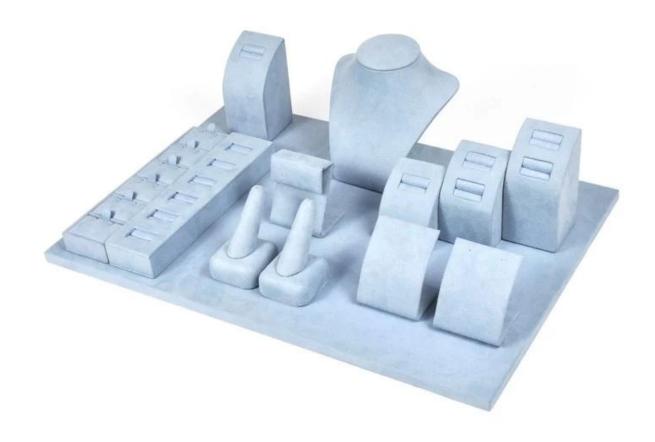

wooden jewelry display set jewelry store counter display props ring display stands microfiber jew ellery display props

## Product description:

| product name    | jewelry display set              |
|-----------------|----------------------------------|
| Material        | MDF + microfiber                 |
| Dimension       | customize                        |
| Color           | Customized                       |
| MOQ             | 50sets                           |
| Logo            | It can be printed as your design |
| Sample          | Available                        |
| OEM / ODM       | To offer                         |
| Place of origin | Guangdong, China (mainland)      |

### **Product details:**













## Other products that may interest you:







## **Environment**:



×

Our exhibition []

2019 Hongkong international jewellery show



# 2018 Hongkong international jewellery show



# 2017 Hongkong international jewellery show



Visiting customer:



## **Productive process:**

## **Production Process**



# Box production process



Packaging and delivery  $\square$ 





## **Shipment:**













#### certificate:





**Cooperation partners:** 































#### **FAQ**

#### Q1. What is your product range?

- 1. Jewelry display --- Earrings / necklace / pendant / bracelet / bracelet / display stand
- 2. Trays for jewelry
- 3. Jewelry sets
- 4. jewelry box --- paper box / plastic box / wooden box / velvet box
- 5. Packaging --- Jewelry bags / Paper gift bag