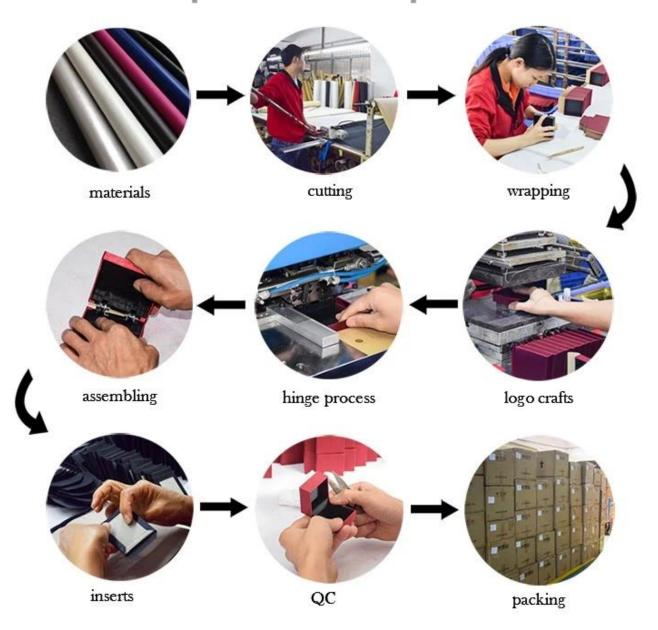

MDF + microfiber                 |
| Dimension       | customize                        |
| Color           | Customized                       |
| MOQ             | 50sets                           |
| Logo            | It can be printed as your design |
| Sample          | Available                        |
| OEM / ODM       | To offer                         |
| Place of origin | Guangdong, China (mainland)      |

### **Product details:**













## Other products that may interest you:







## **Environment**:



×

Our exhibition []

2019 Hongkong international jewellery show



# 2018 Hongkong international jewellery show



# 2017 Hongkong international jewellery show



Visiting customer:



## **Productive process:**

## **Production Process**



# Box production process



Packaging and delivery  $\square$ 





## **Shipment:**













#### certificate:





**Cooperation partners:** 































#### **FAQ**

#### Q1. What is your product range?

- 1. Jewelry display --- Earrings / necklace / pendant / bracelet / bracelet / display stand
- 2. Trays for jewelry
- 3. Jewelry sets
- 4. jewelry box --- paper box / plastic box / wooden box / velvet box
- 5. Packaging --- Jewelry bags / Paper gift bags

#### Q2. Are you a direct manufacturer?

Yes. Since 2003 we have been specialized in jewelery and packaging displays for over 10 years.

#### Q3. Do you have items in stock to sell?

No. We customize. This means that all the details --- size, material, color, quantity, design, logo --- will be finished following your ideas.

#### Q4. Do