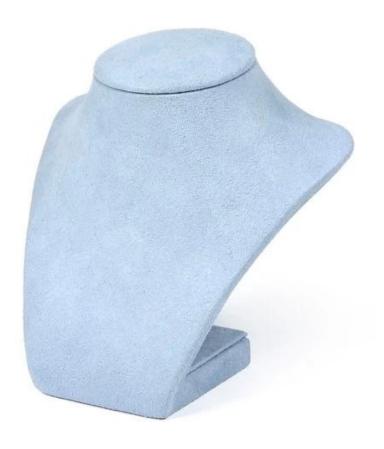

wooden jewelry display set jewelry store counter display props ring display stands microfiber jew ellery display props

## Product description:

| product name    | jewelry display set              |
|-----------------|----------------------------------|
| Material        | MDF + microfiber                 |
| Dimension       | customize                        |
| Color           | Customized                       |
| MOQ             | 50sets                           |
| Logo            | It can be printed as your design |
| Sample          | Available                        |
| OEM / ODM       | To offer                         |
| Place of origin | Guangdong, China (mainland)      |

### **Product details:**













## Other products that may interest you:







## **Environment**:



×

Our exhibition []

2019 Hongkong international jewellery show



# 2018 Hongkong international jewellery show



# 2017 Hongkong international jewellery show



Visiting customer:



## **Productive process:**

## **Production Process**



# Box production process



Packaging and delivery  $\square$ 





## **Shipment:**













#### certificate:





**Cooperation partners:** 































#### **FAQ**

#### Q1. What is your product range?

- 1. Jewelry display --- Earrings / necklace / pendant / bracelet / bracelet / display stand
- 2. Trays for jewelry
- 3. Jewelry sets
- 4. jewelry box --- paper box / plastic box / wooden box / velvet box
- 5. Packaging --- Jewelry bags / Paper gift