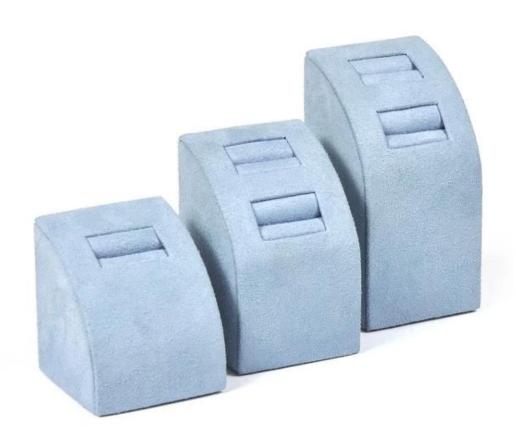

wooden jewelry display set jewelry store counter display props ring display stands microfiber jew ellery display props

## Product description:

| product name    | jewelry display set              |
|-----------------|----------------------------------|
| Material        | MDF + microfiber                 |
| Dimension       | customize                        |
| Color           | Customized                       |
| MOQ             | 50sets                           |
| Logo            | It can be printed as your design |
| Sample          | Available                        |
| OEM / ODM       | To offer                         |
| Place of origin | Guangdong, China (mainland)      |

### **Product details:**













## Other products that may interest you:







## **Environment**:



×

Our exhibition []

2019 Hongkong international jewellery show



# 2018 Hongkong international jewellery show



# 2017 Hongkong international jewellery show



Visiting customer:



## **Productive process:**

## **Production Process**



# Box production process



Packaging and delivery  $\square$ 





## **Shipment:**













#### certificate:





**Cooperation partners:** 































#### **FAQ**

#### Q1. What is your product range?

- 1. Jewelry display --- Earrings / necklace / pendant / bracelet / bracelet / display stand
- 2. Trays for jewelry
- 3. Jewelry sets
- 4. jewelry box --- paper box / plastic box / wooden box / velvet box
- 5. Packaging --- Jewelry bags / Paper