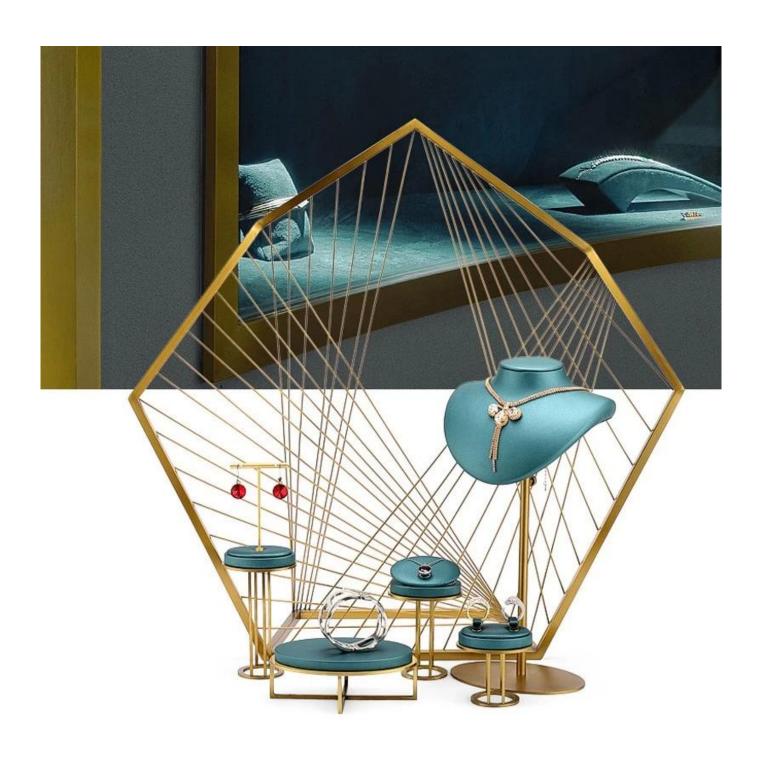

# window jewelry counter display props metal jewellery display stands wholesales

# Product description:

| product name    | jewelry counter display          |
|-----------------|----------------------------------|
| Material        | MDF + pu leather + metal         |
| To measure      | Personalized                     |
| Color           | Personalized                     |
| Moq             | 20sets                           |
| Logo            | It can be printed as your design |
| Sample          | Available                        |
| OEM / ODM       | Offering                         |
| Place of origin | Guangdong, China (continent)     |

# **Product details:**





### CRAFTSMANSHIP IN DETAILS



## **NOVELTY AND CREATIVITY**



## Other Products That May Interest You:







### **Environment**:



×

Our Exhibition []

2019 Hongkong international jewellery show



# 2018 Hongkong international jewellery show



# 2017 Hongkong international jewellery show



Visiting customer:



## **Productive Process:**

# **Production Process**



# Box production process



**Packaging and Delivery** []





## **Shipment:**













### certificate:





**Cooperation Partners:** 































### Faq

### Q1. What is your product range?

- 1. Jewelry Display --- Earrings / Necklace / Pendant / Bracolet / Bracolet / Display Stand
- 2. Trays for Jewelry
- 3. Jewelry Set
- 4. Jewelry Box --- Paper Box / Plastic Box / Wooden Box / Velvet