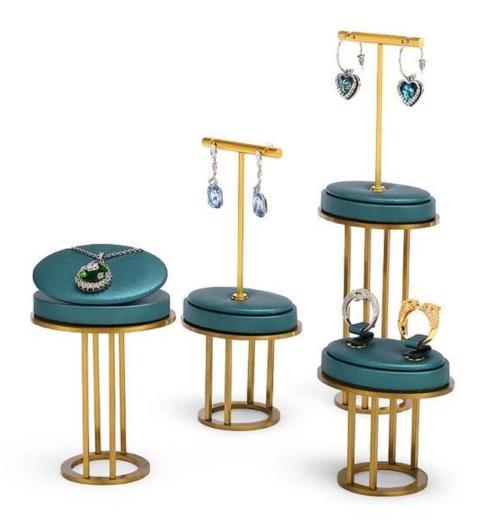

# window jewelry counter display props metal jewellery display stands wholesales

# Product description:

| product name    | jewelry counter display          |
|-----------------|----------------------------------|
| Material        | MDF + pu leather + metal         |
| To measure      | Personalized                     |
| Color           | Personalized                     |
| Moq             | 20sets                           |
| Logo            | It can be printed as your design |
| Sample          | Available                        |
| OEM / ODM       | Offering                         |
| Place of origin | Guangdong, China (continent)     |

# **Product details:**





### CRAFTSMANSHIP IN DETAILS



## **NOVELTY AND CREATIVITY**



## Other Products That May Interest You:







### **Environment**:



×

Our Exhibition []

2019 Hongkong international jewellery show



# 2018 Hongkong international jewellery show



# 2017 Hongkong international jewellery show



Visiting customer:



## **Productive Process:**

# **Production Process**



# Box production process



**Packaging and Delivery** []





## **Shipment:**













### certificate:





**Cooperation Partners:** 































### Faq

### Q1. What is your product range?

- 1. Jewelry Display --- Earrings / Necklace / Pendant / Bracolet / Bracolet / Display Stand
- 2. Trays for Jewelry
- 3. Jewelry Set
- 4. Jewelry Box --- Paper Box / Plastic Box / Wooden Box / Velvet Box
- 5.packaging --- Jewelry Bags / Paper Gift Bags

### Q2. Are