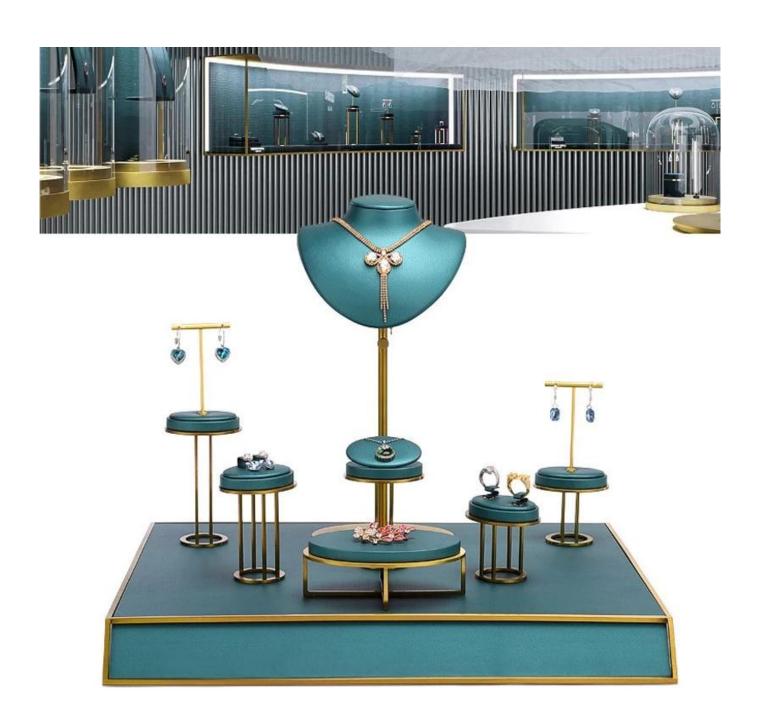

# window jewelry counter display props metal jewellery display stands wholesales

# Product description:

| product name    | jewelry counter display          |
|-----------------|----------------------------------|
| Material        | MDF + pu leather + metal         |
| To measure      | Personalized                     |
| Color           | Personalized                     |
| Moq             | 20sets                           |
| Logo            | It can be printed as your design |
| Sample          | Available                        |
| OEM / ODM       | Offering                         |
| Place of origin | Guangdong, China (continent)     |

# **Product details:**





### CRAFTSMANSHIP IN DETAILS



## **NOVELTY AND CREATIVITY**



## Other Products That May Interest You:







### **Environment**:



×

Our Exhibition []

2019 Hongkong international jewellery show



# 2018 Hongkong international jewellery show



# 2017 Hongkong international jewellery show



Visiting customer:



## **Productive Process:**

# **Production Process**



# Box production process



**Packaging and Delivery** []





## **Shipment:**













### certificate:





**Cooperation Partners:** 































### Faq

### Q1. What is your product range?

- 1. Jewelry Display --- Earrings / Necklace / Pendant / Bracolet / Bracolet / Display Stand
- 2. Trays for Jewelry
- 3. Jewelry Set
- 4. Jewelry Box --- Paper Box / Plastic Box / Wooden Box / Velve