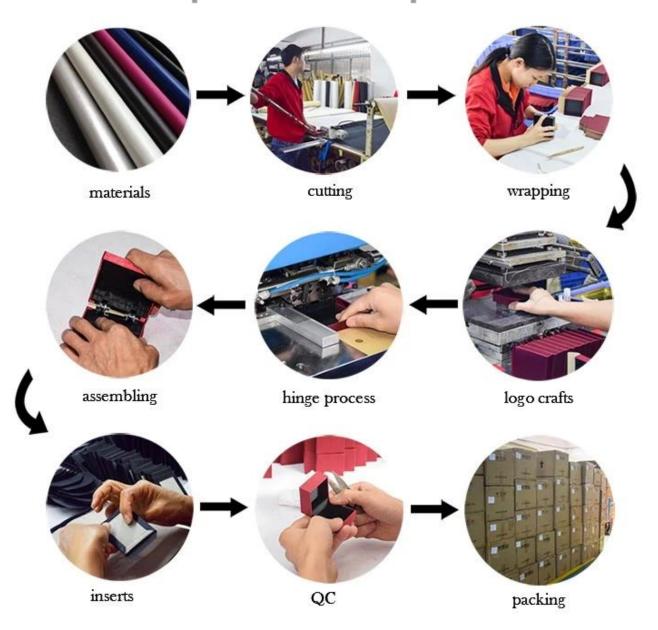

|
| Dimension       | customize                        |
| Color           | Customized                       |
| MOQ             | 1000pcs                          |
| Logo            | It can be printed as your design |
| Sample          | Available                        |
| OEM / ODM       | To offer                         |
| Place of origin | Guangdong, China (mainland)      |

### **Product details:**

## YADAO



# YADAO



# YADAO





### Other products that may interest you:







### **Environment**:



×

Our exhibition []

2019 Hongkong international jewellery show



# 2018 Hongkong international jewellery show



# 2017 Hongkong international jewellery show



Visiting customer:



### **Productive process:**

## **Production Process**



# Box production process



Packaging and delivery  $\square$ 





### **Shipment:**













#### certificate:





**Cooperation partners:** 































#### **FAQ**

#### Q1. What is your product range?

- 1. Jewelry display --- Earrings / necklace / pendant / bracelet / bracelet / display stand
- 2. Trays for jewelry
- 3. Jewelry sets
- 4. jewelry box --- paper box / plastic box / wooden box / velvet box
- 5. Packaging --- Jewelry bags / Paper gift bags

#### Q2. Are you a direct manufacturer?

Yes. Since 2003 we have been specialized in jewelery and packaging displays for over 10 years.

#### Q3. Do you have items in stock to sell?

No. We customize. This means that all the details --- size, material, color, quantity, design, logo --- will be finished following your ideas.

#### Q4. Do