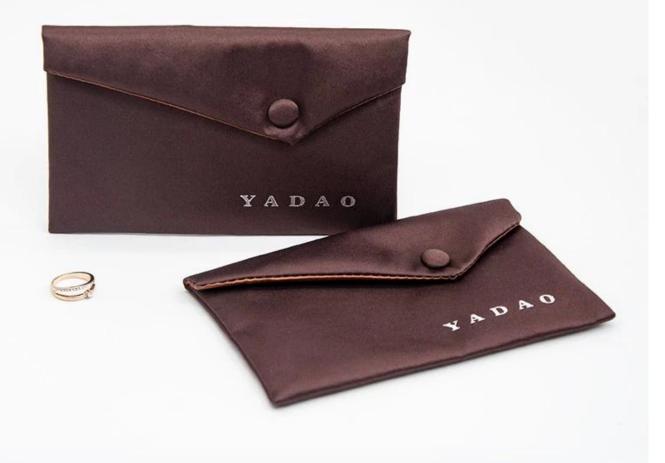

### **Product details:**

## Product description:

| product name    | jewelry pouch bag                |
|-----------------|----------------------------------|
| Material        | satin                            |
| Dimension       | customize                        |
| Color           | Customized                       |
| MOQ             | 1000pcs                          |
| Logo            | It can be printed as your design |
| Sample          | Available                        |
| OEM / ODM       | To offer                         |
| Place of origin | Guangdong, China (mainland)      |