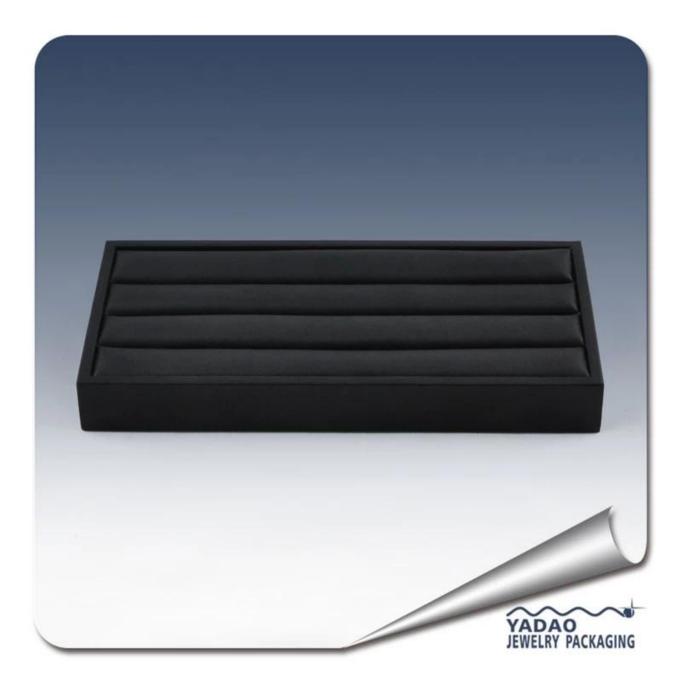

# leather jewelry display tray case for ring display

# **Detail Information:**

Product No.: JZP0011 Size: 230\*105\*25 mm Material: wood and leather Color: black or any other color MOQ:50pcs Delivery time : within 2 weeks

Other products you may interested in: