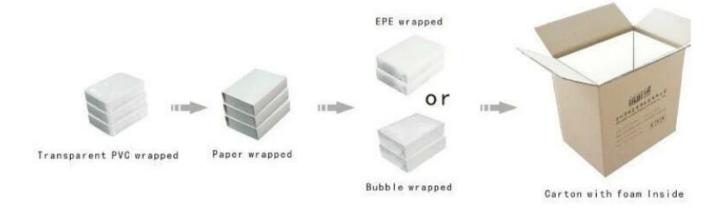

# leather jewelry display tray case for ring display

# **Detail Information:**

Product No.: JZP0011 Size: 230\*105\*25 mm Material: wood and leather Color: black or any other color MOQ:50pcs Delivery time : within 2 weeks







Other products you may interested in:



Jewelry Trays

Jewelry Boxes

# **Environment**

×

×

**Production process:** 

# **Production Process**



**Packaging & Delivery** 



## Shipping□ ≍

## **Certificates:**





## FAQ

### Q1. What's your product range?

1. Jewelry Display Stand---Earring/Necklace/Pendant/Bracelet/Bangle/Ring display holder

2. Jewelry Trays

3. Jewelry Display Sets

4. Jewelry Boxes---Paper Box/Plastic Box/Wooden Box/Velvet Box

5.Packaging---Jewelry Pouches/ Paper Gift Bags

### Q2. Are you a direct manufacturer?

Yes. We have been specialized in jewelry displays and packaging for over 10 years since 2003.

#### Q3. Do you have stock items to sell?

No. We do customize. That means all details---size, material, color, quantity, design, logo--- will be finished follow your ideas.

#### Q4. Do you inspect the finished products?

Yes. Each step of production and finished products will be carried out inspection by QC department before ship