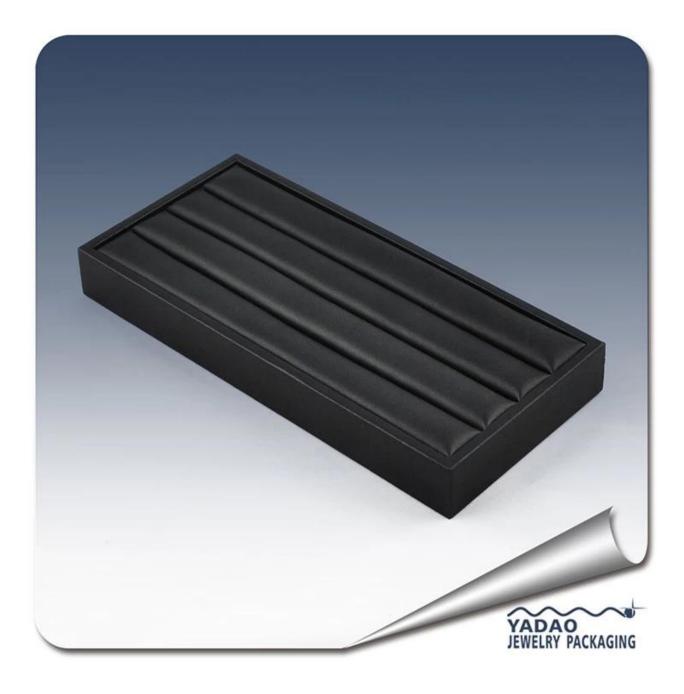

# leather jewelry display tray case for ring display

# **Detail Information:**

Product No.: JZP0011 Size: 230\*105\*25 mm Material: wood and leather Color: black or any other color MOQ:50pcs Delivery time : within 2 weeks

Other products you may interested in: