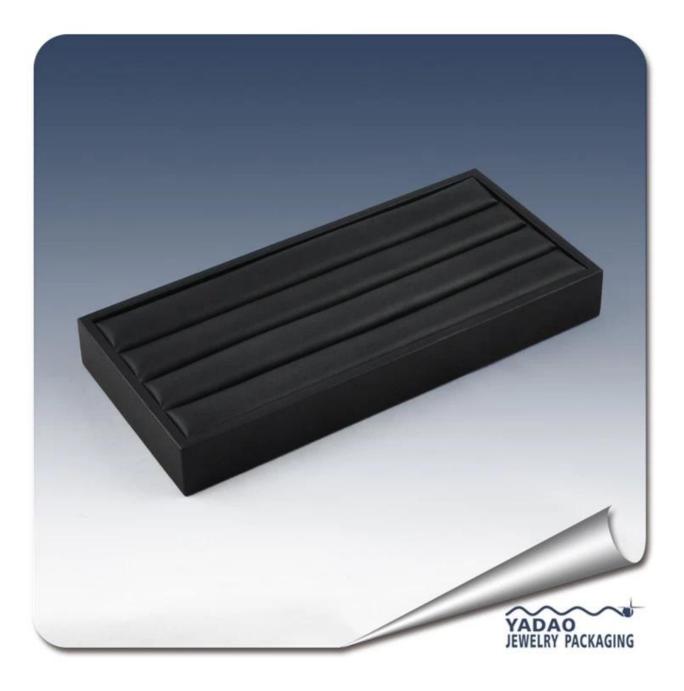

# leather jewelry display tray case for ring display

# **Detail Information:**

Product No.: JZP0011 Size: 230\*105\*25 mm Material: wood and leather Color: black or any other color MOQ:50pcs Delivery time : within 2 weeks

Other products you may interested in: