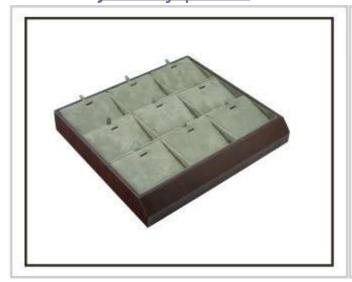

## jewelry display showcase for jewelry set display

## **Detail Information:**

Product No.: PLZ0082 Size: 960\*450\*180 mm Material: wood and pu

Color: grey or anyone you like

MOQ:50pcs

Less quanlity: unacceptable Delivery time: within 2-3 weeks

Other products you may interested in: