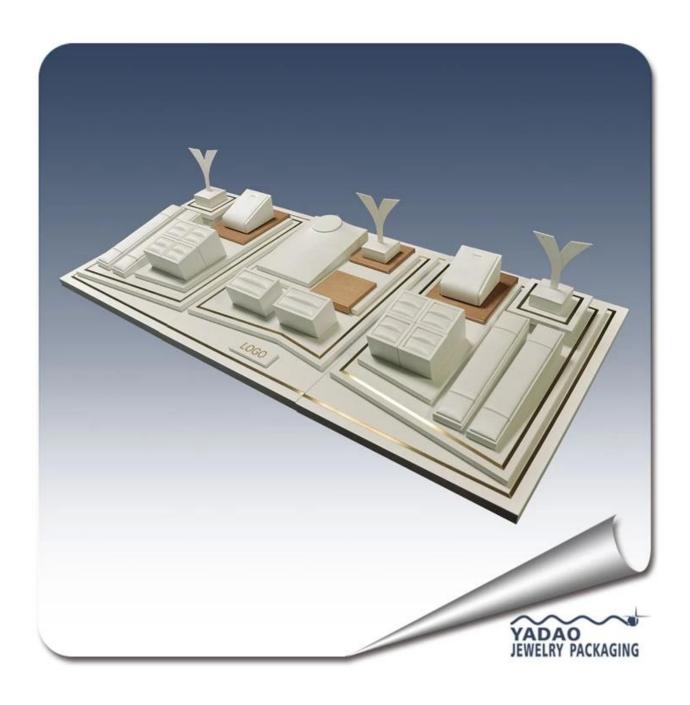

## jewelry display showcase for jewelry set display

## **Detail Information:**

Product No.: PLZ0082 Size: 960\*450\*180 mm Material: wood and pu

Color: grey or anyone you like

MOQ:50pcs

Less quanlity: unacceptable Delivery time: within 2-3 weeks

Other products you may interested in: