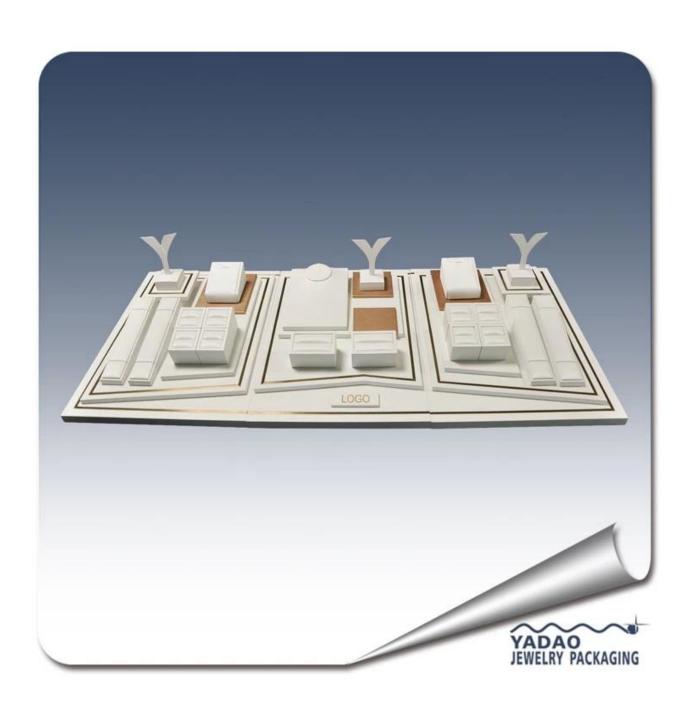

## jewelry display showcase for jewelry set display

## **Detail Information:**

Product No.: PLZ0082 Size: 960\*450\*180 mm Material: wood and pu

Color: grey or anyone you like

MOQ:50pcs

Less quanlity: unacceptable Delivery time: within 2-3 weeks

Other products you may interested in: