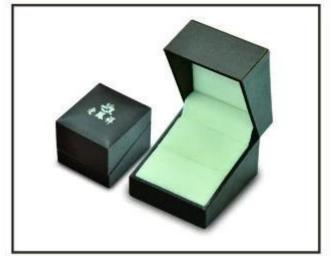

## jewelry display showcase for jewelry set display

## **Detail Information:**

Product No.: PLZ0082 Size: 960\*450\*180 mm Material: wood and pu

Color: grey or anyone you like

MOQ:50pcs

Less quanlity: unacceptable Delivery time: within 2-3 weeks

Other products you may interested in: