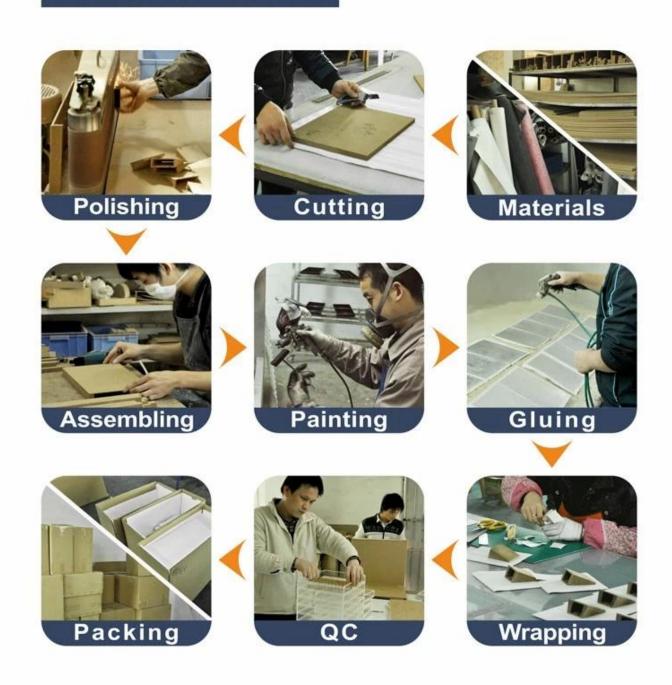

## jewelry display showcase for jewelry set display

## **Detail Information:**

Product No.: PLZ0082 Size: 960\*450\*180 mm Material: wood and pu

Color: grey or anyone you like

MOQ:50pcs

Less quanlity: unacceptable Delivery time: within 2-3 weeks







Other products you may interested in:





Jewelry display

necklace stand





Jewelry pouch

Jewelry Display Stands





Jewelry Trays

<u>Jewelry Boxes</u>

# 

×

×

# **Production process:**

# **Production Process**





# **Shipping**

## **Certificates:**





## **FAQ**

## Q1. What's your product range?

- 1. Jewelry Display Stand---Earring/Necklace/Pendant/Bracelet/Bangle/Ring display holder
- 2. Jewelry Trays
- 3. Jewelry Display Sets
- 4. Jewelry Boxes---Paper Box/Plastic Box/Wooden Box/Velvet Box
- 5. Packaging---Jewelry Pouches/ Paper Gift Bags

#### Q2. Are you a direct manufacturer?

Yes. We have been specialized in jewelry displays and packaging for over 10 years since 2003.

## Q3. Do you have stock items to sell?

No. We do customize. That means all details---size, material, color, quantity, design, logo--- will be finished follow your ideas.

#### Q4. Do you inspect the finished products?

Yes. Each step of production and finished products will be carried out inspection by QC department