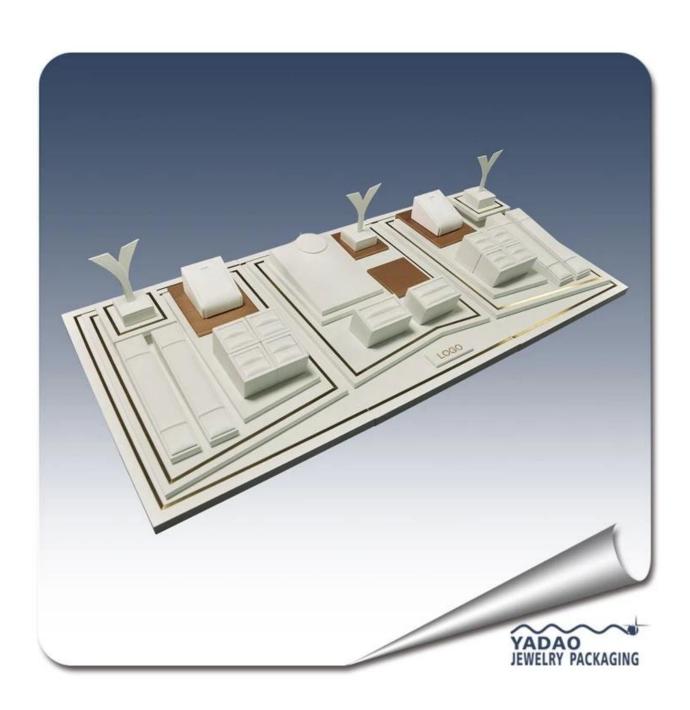

## jewelry display showcase for jewelry set display

## **Detail Information:**

Product No.: PLZ0082 Size: 960\*450\*180 mm Material: wood and pu

Color: grey or anyone you like

MOQ:50pcs

Less quanlity: unacceptable Delivery time: within 2-3 weeks

Other products you may interested in: