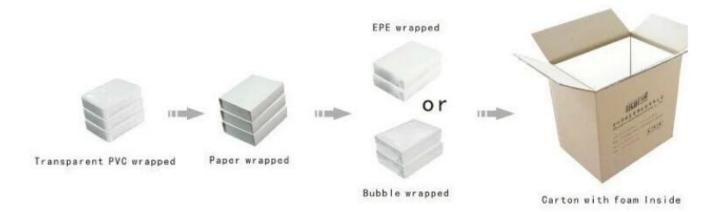

## jewelry display showcase for jewelry set display

## **Detail Information:**

Product No.: PLZ0082 Size: 960\*450\*180 mm Material: wood and pu

Color: grey or anyone you like

MOQ:50pcs

Less quanlity: unacceptable Delivery time: within 2-3 weeks







Other products you may interested in:





Jewelry display

necklace stand





Jewelry pouch

Jewelry Display Stands





Jewelry Trays

<u>Jewelry Boxes</u>

# 

×

×

# **Production process:**

# **Production Process**





# **Shipping**

## **Certificates:**





## **FAQ**

## Q1. What's your product range?

- 1. Jewelry Display Stand---Earring/Necklace/Pendant/Bracelet/Bangle/Ring display holder
- 2. Jewelry Trays
- 3. Jewelry Display Sets
- 4. Jewelry Boxes---Paper Box/Plastic Box/Wooden Box/Velvet Box
- 5. Packaging---Jewelry Pouches/ Paper Gift Bags

#### Q2. Are you a direct manufacturer?

Yes. We have been specialized in jewelry displays and packaging for over 10 years since 2003.

## Q3. Do you have stock items to sell?

No. We do customize. That means all details---size, material, color, quantity, design, logo--- will be finished follow your ideas.

#### Q4. Do you inspect the finished products?

Yes. Each step of production and finished products will be carried out inspection by QC department be