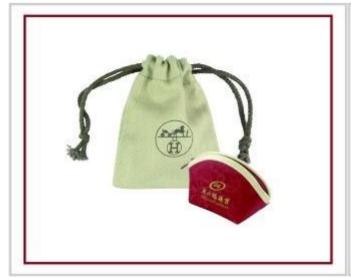

Jewelry display

necklace stand

Jewelry pouch

Jewelry Display Stands

Jewelry Trays

<u>Jewelry Boxes</u>

## Q1. What's your product range?

- 1. Jewelry Display Stand---Earring/Necklace/Pendant/Bracelet/Bangle/Ring display holder
- 2. Jewelry Trays
- 3. Jewelry Display Sets
- 4. Jewelry Boxes---Paper Box/Plastic Box/Wooden Box/Velvet Box
- 5. Packaging---Jewelry Pouches/ Paper Gift Bags