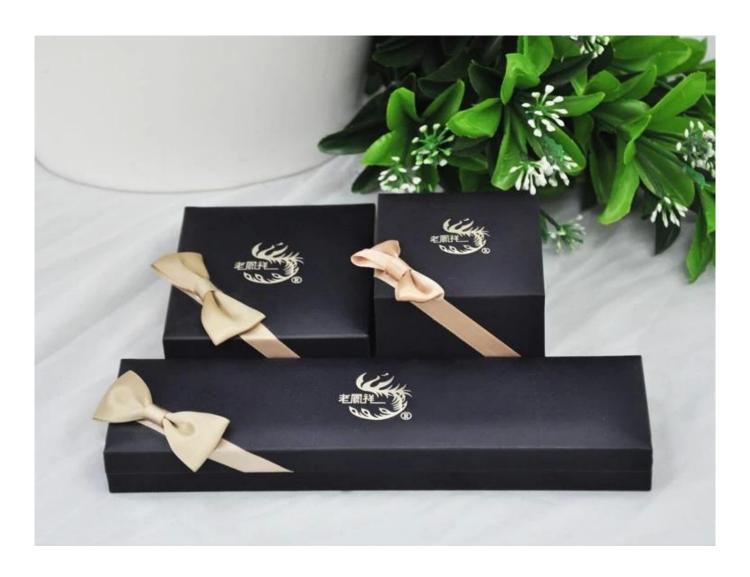

## luxury leather box for jewelry packaging

### **Detail Information:**

Size: standard or customer Material: plastic and pu Color: standard or custom shape: standard or customized

MOQ:1000pcs

Less quanlity: unacceptable Delivery time: within 3 weeks