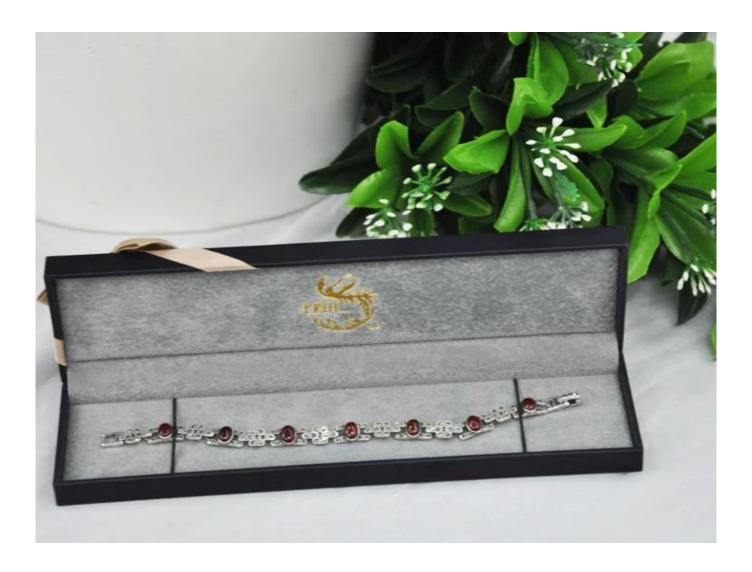

## luxury leather box for jewelry packaging

### **Detail Information:**

Size: standard or customer Material: plastic and pu Color: standard or custom shape: standard or customized

MOQ:1000pcs

Less quanlity: unacceptable Delivery time: within 3 weeks