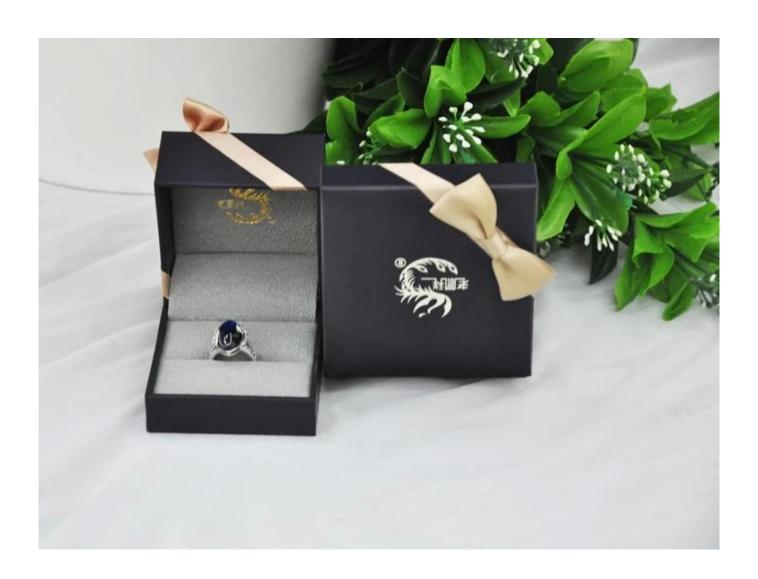

## luxury leather box for jewelry packaging

### **Detail Information:**

Size: standard or customer Material: plastic and pu Color: standard or custom shape: standard or customized

MOQ:1000pcs

Less quanlity: unacceptable Delivery time: within 3 weeks