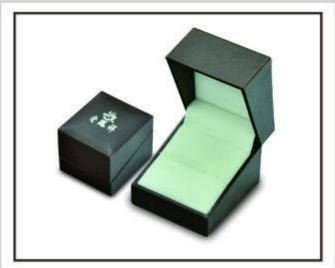

## luxury leather box for jewelry packaging

### **Detail Information:**

Size: standard or customer Material: plastic and pu Color: standard or custom shape: standard or customized

MOQ:1000pcs

Less quanlity: unacceptable Delivery time: within 3 weeks