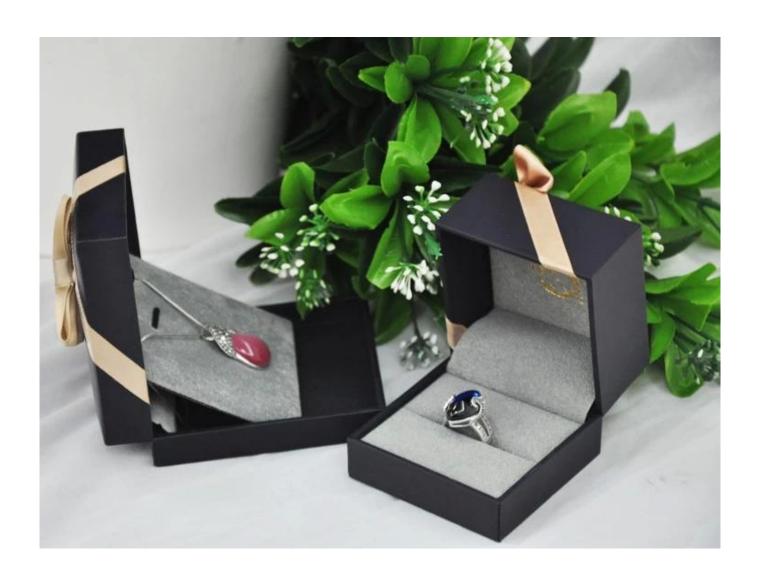

## luxury leather box for jewelry packaging

### **Detail Information:**

Size: standard or customer Material: plastic and pu Color: standard or custom shape: standard or customized

MOQ:1000pcs

Less quanlity: unacceptable Delivery time: within 3 weeks