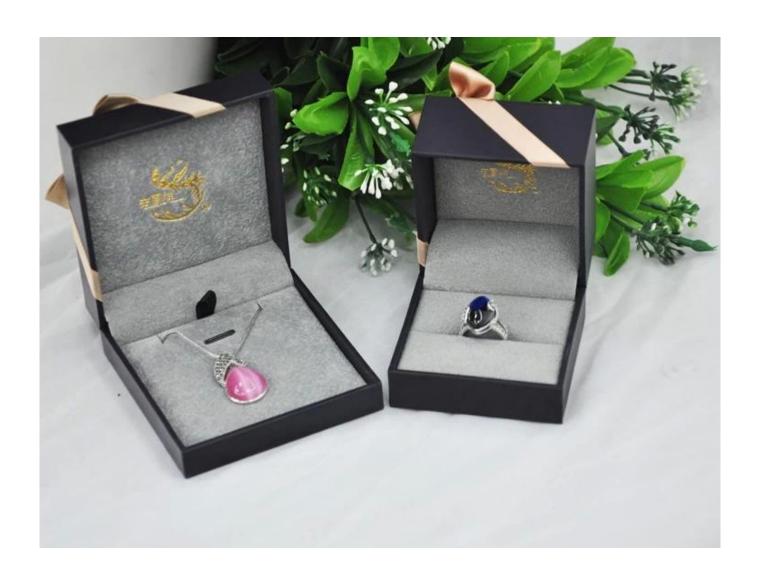

## luxury leather box for jewelry packaging

### **Detail Information:**

Size: standard or customer Material: plastic and pu Color: standard or custom shape: standard or customized

MOQ:1000pcs

Less quanlity: unacceptable Delivery time: within 3 weeks