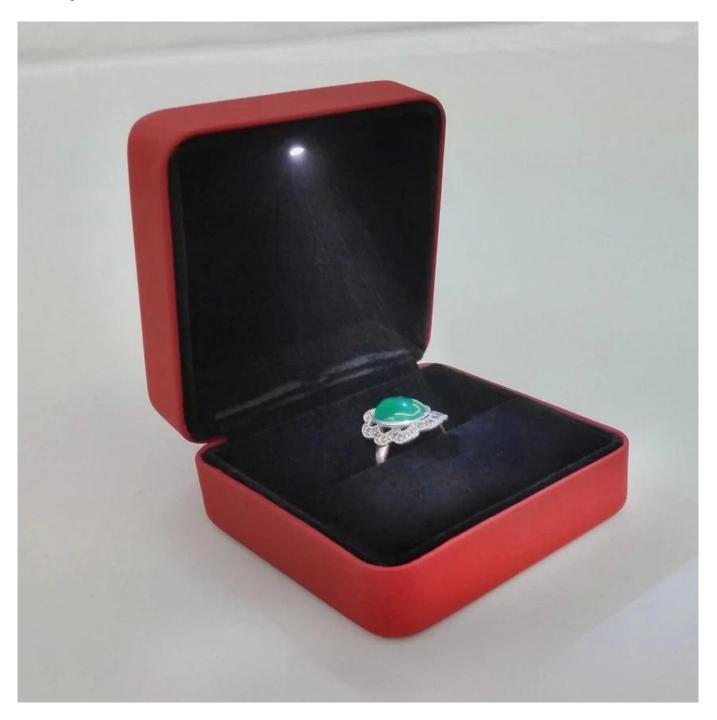

# black and red led jewelry box for ring and pendant storage

## **Detail Information:**

Material: metal and pu leather Size: 75\*75\*40 mm Color: red / black or custom shape: standard or customized MOQ:1000pcs Less quanlity: acceptable Delivery time : within 2-3 weeks