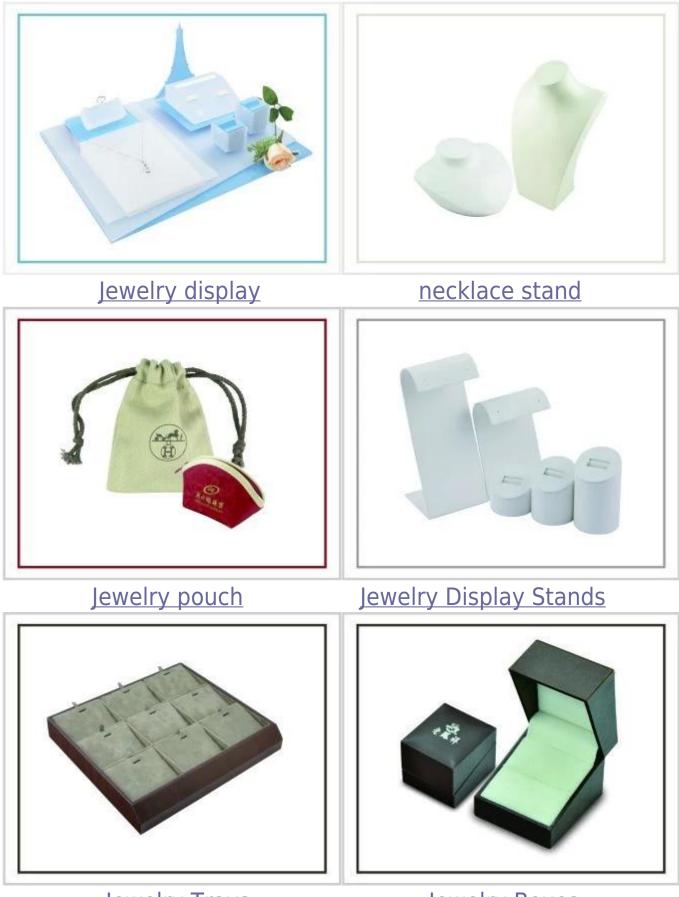

Other products you may interested in:

Jewelry Trays

Jewelry Boxes

### Q1. What's your product range?

1. Jewelry Display Stand---Earring/Necklace/Pendant/Bracelet/Bangle/Ring display holder

2. Jewelry Trays

3. Jewelry Display Sets

4. Jewelry Boxes---Paper Box/Plastic Box/Wooden Box/Velvet Box

5.Packaging---Jewelry Pouches/ Paper Gift Bags