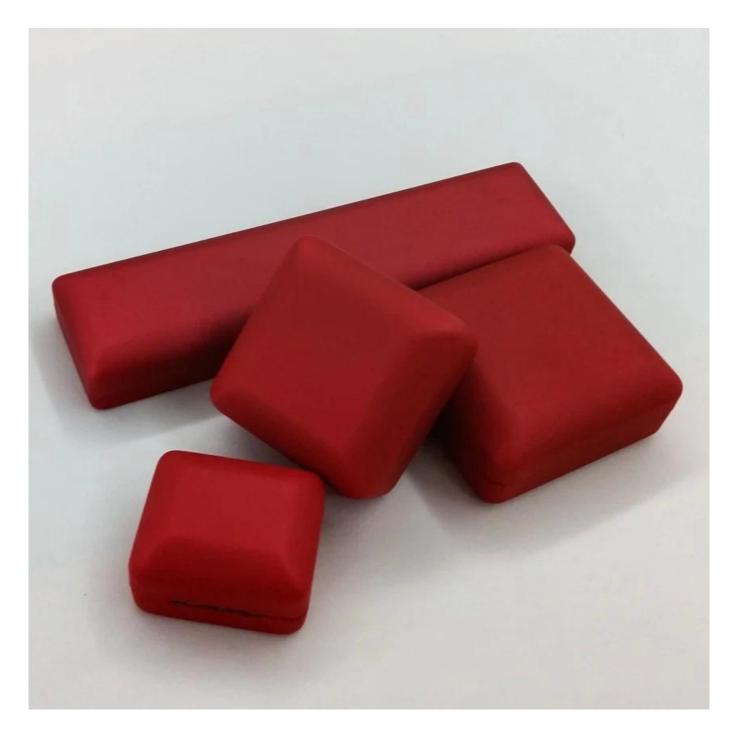

# black and red led jewelry box for ring and pendant storage

## **Detail Information:**

Material: metal and pu leather Size: 75\*75\*40 mm Color: red / black or custom shape: standard or customized MOQ:1000pcs Less quanlity: acceptable Delivery time : within 2-3 weeks