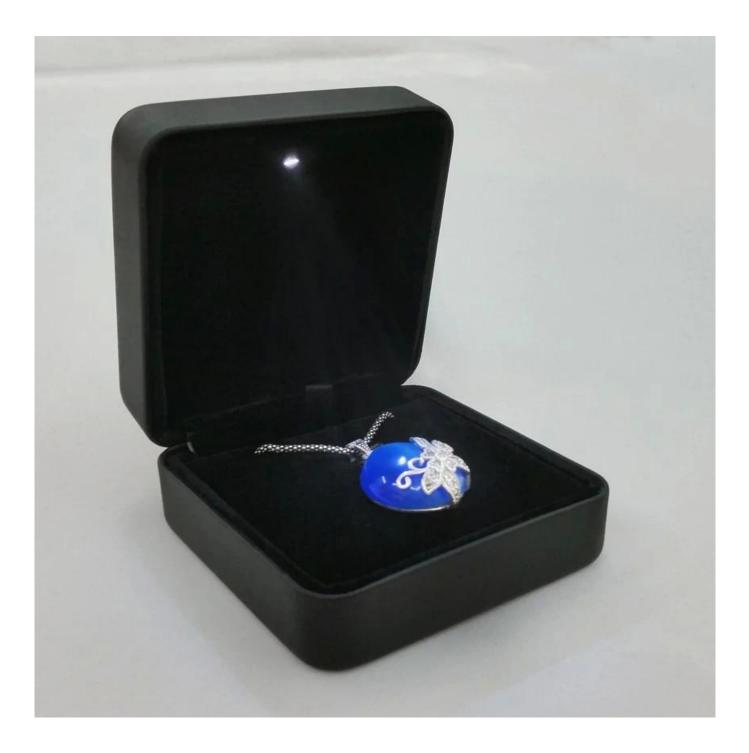

# black and red led jewelry box for ring and pendant storage

## **Detail Information:**

Material: metal and pu leather Size: 75\*75\*40 mm Color: red / black or custom shape: standard or customized MOQ:1000pcs Less quanlity: acceptable Delivery time : within 2-3 weeks