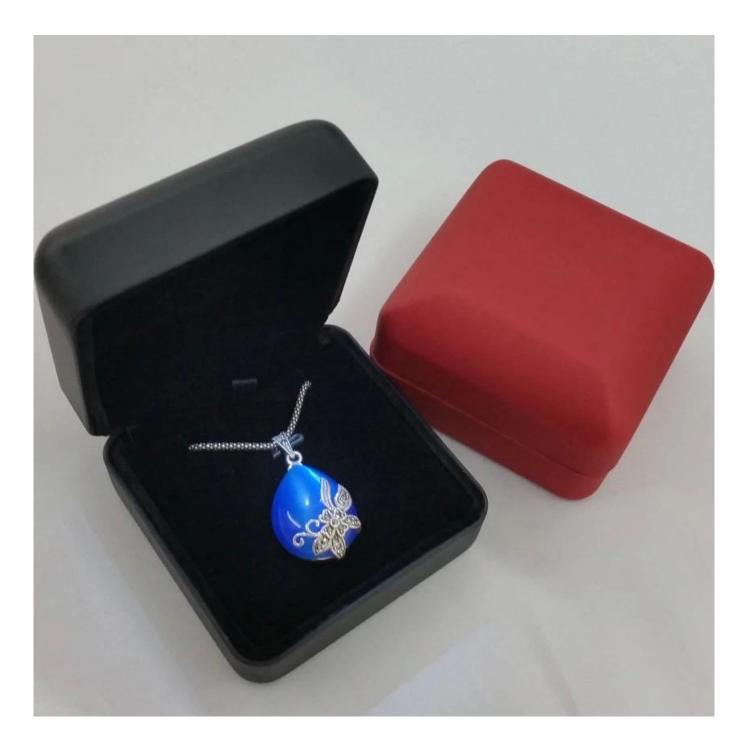

# black and red led jewelry box for ring and pendant storage

## **Detail Information:**

Material: metal and pu leather Size: 75\*75\*40 mm Color: red / black or custom shape: standard or customized MOQ:1000pcs Less quanlity: acceptable Delivery time : within 2-3 weeks