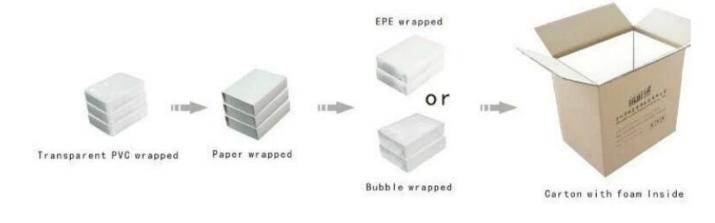

# black and red led jewelry box for ring and pendant storage

## **Detail Information:**

Material: metal and pu leather Size: 75\*75\*40 mm Color: red / black or custom shape: standard or customized MOQ:1000pcs Less quanlity: acceptable Delivery time : within 2-3 weeks









Other products you may interested in:



Jewelry Trays

Jewelry Boxes

# **Environment**

×

×

**Production process:** 

# **Production Process**



**Packaging & Delivery** 



## Shipping□ ≍

# **Certificates:**





## FAQ

### Q1. What's your product range?

1. Jewelry Display Stand---Earring/Necklace/Pendant/Bracelet/Bangle/Ring display holder

2. Jewelry Trays

3. Jewelry Display Sets

4. Jewelry Boxes---Paper Box/Plastic Box/Wooden Box/Velvet Box

5.Packaging---Jewelry Pouches/ Paper Gift Bags

### Q2. Are you a direct manufacturer?

Yes. We have been specialized in jewelry displays and packaging for over 10 years since 2003.

#### Q3. Do you have stock items to sell?

No. We do customize. That means all details---size, material, color, quantity, design, logo--- will be finished follow your ideas.

#### Q4. Do you inspect the finished products?

Yes. Each step of production and finished products will be carried out inspection by QC department before shipp