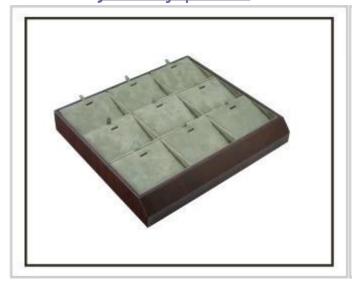

## wooden velvet or pu jewelry display props

## **Detail Information:**

Product No.: PLZ0078 Size: 450\*400\*360mm

Material: pu leather and wood

Color: black add white or any other color

MOQ:50pcs

Delivery time: 2-3 weeks

Other products you may interested in: