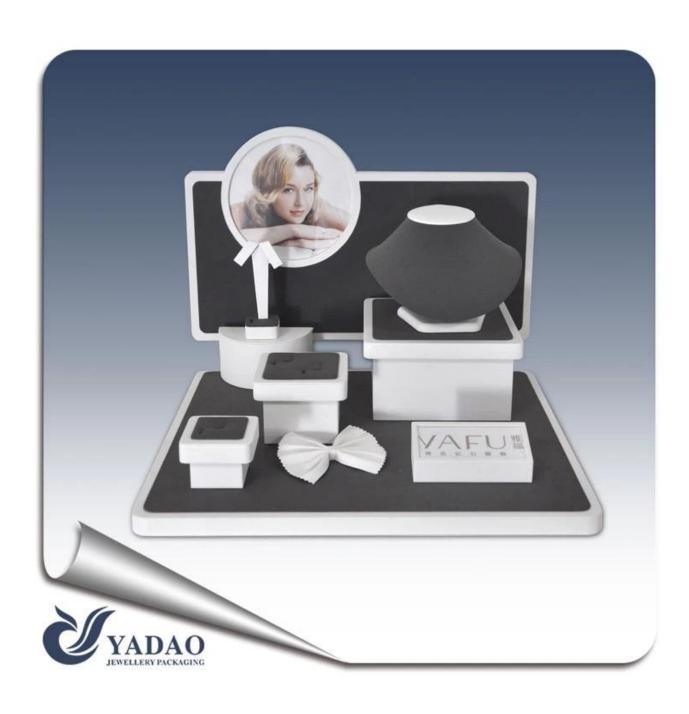

## wooden velvet or pu jewelry display props

## **Detail Information:**

Product No.: PLZ0078 Size: 450\*400\*360mm

Material: pu leather and wood

Color: black add white or any other color

MOQ:50pcs

Delivery time: 2-3 weeks

Other products you may interested in: