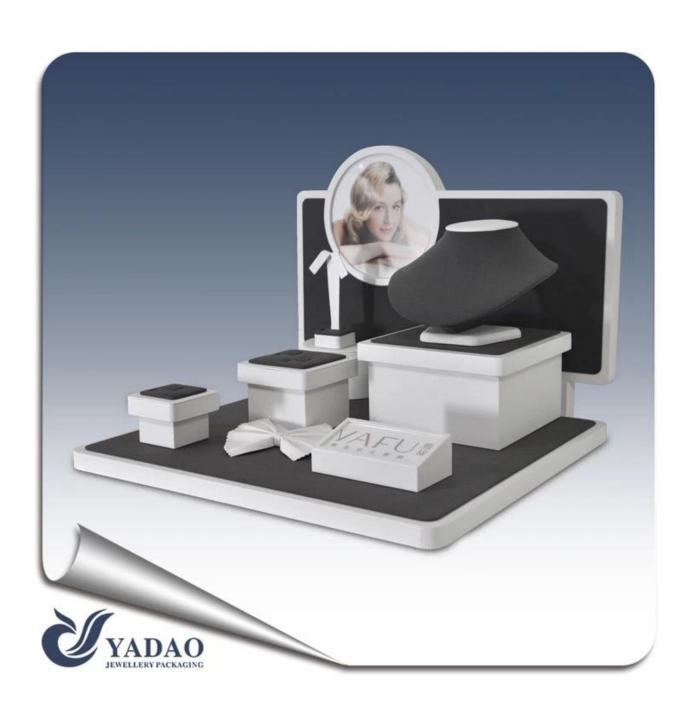

## wooden velvet or pu jewelry display props

## **Detail Information:**

Product No.: PLZ0078 Size: 450\*400\*360mm

Material: pu leather and wood

Color: black add white or any other color

MOQ:50pcs

Delivery time: 2-3 weeks

Other products you may interested in: