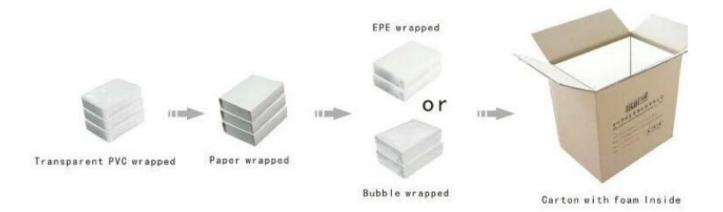

## wooden velvet or pu jewelry display props

## **Detail Information:**

Product No.: PLZ0078 Size: 450\*400\*360mm

Material: pu leather and wood

Color: black add white or any other color

MOQ:50pcs

Delivery time: 2-3 weeks







Other products you may interested in:





Jewelry display

necklace stand





Jewelry pouch

Jewelry Display Stands





Jewelry Trays

<u>Jewelry Boxes</u>

## 

×

×

## **Production process:**

# **Production Process**





## **Shipping**

### **Certificates:**





#### **FAQ**

#### Q1. What's your product range?

- 1. Jewelry Display Stand---Earring/Necklace/Pendant/Bracelet/Bangle/Ring display holder
- 2. Jewelry Trays
- 3. Jewelry Display Sets
- 4. Jewelry Boxes---Paper Box/Plastic Box/Wooden Box/Velvet Box
- 5. Packaging---Jewelry Pouches/ Paper Gift Bags

#### Q2. Are you a direct manufacturer?

Yes. We have been specialized in jewelry displays and packaging for over 10 years since 2003.

#### Q3. Do you have stock items to sell?

No. We do customize. That means all details---size, material, color, quantity, design, logo--- will be finished follow your ideas.

#### Q4. Do you inspect the finished products?

Yes. Each step of production and finished products will be carried out inspection by QC depar