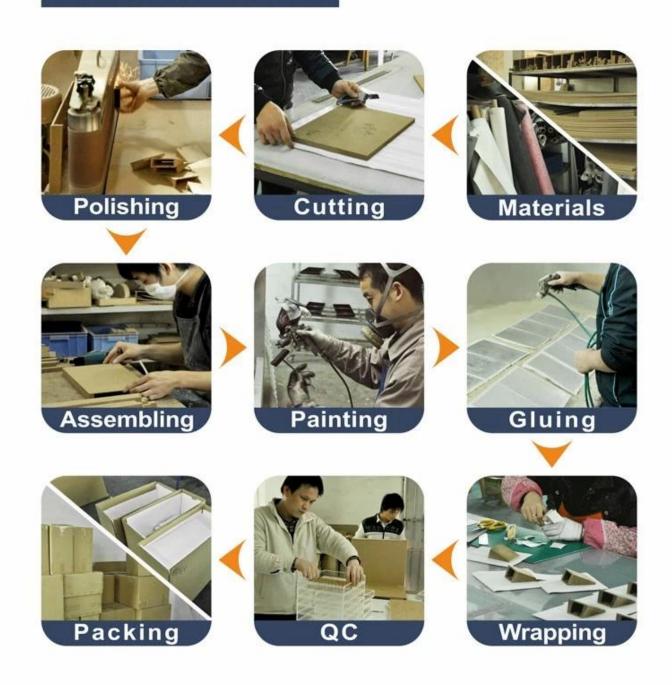

## wooden velvet or pu jewelry display props

## **Detail Information:**

Product No.: PLZ0078 Size: 450\*400\*360mm

Material: pu leather and wood

Color: black add white or any other color

MOQ:50pcs

Delivery time: 2-3 weeks







Other products you may interested in:





Jewelry display

necklace stand





Jewelry pouch

Jewelry Display Stands





Jewelry Trays

<u>Jewelry Boxes</u>

## 

×

×

## **Production process:**

# **Production Process**





## **Shipping**

### **Certificates:**





#### **FAQ**

#### Q1. What's your product range?

- 1. Jewelry Display Stand---Earring/Necklace/Pendant/Bracelet/Bangle/Ring display holder
- 2. Jewelry Trays
- 3. Jewelry Display Sets
- 4. Jewelry Boxes---Paper Box/Plastic Box/Wooden Box/Velvet Box
- 5. Packaging---Jewelry Pouches/ Paper Gift Bags

#### Q2. Are you a direct manufacturer?

Yes. We have been specialized in jewelry displays and packaging for over 10 years since 2003.

#### Q3. Do you have stock items to sell?

No. We do customize. That means all details---size, material, color, quantity, design, logo--- will be finished follow your ideas.

#### Q4. Do you inspect the finished products?

Yes. Each step of production and finished products will be carried out inspection by QC dep