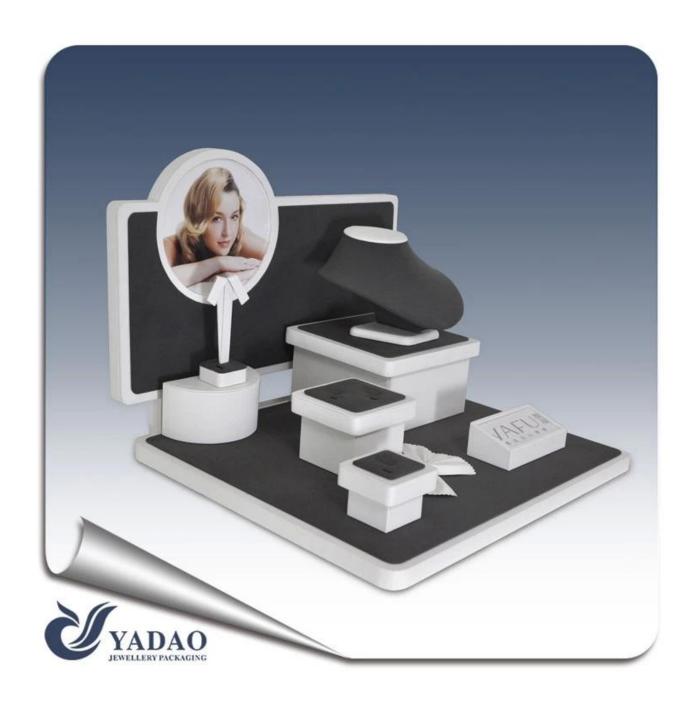

## wooden velvet or pu jewelry display props

## **Detail Information:**

Product No.: PLZ0078 Size: 450\*400\*360mm

Material: pu leather and wood

Color: black add white or any other color

MOQ:50pcs

Delivery time: 2-3 weeks

Other products you may interested in: