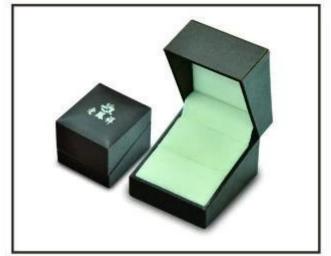

## wooden velvet or pu jewelry display props

## **Detail Information:**

Product No.: PLZ0078 Size: 450\*400\*360mm

Material: pu leather and wood

Color: black add white or any other color

MOQ:50pcs

Delivery time: 2-3 weeks

Other products you may interested in: