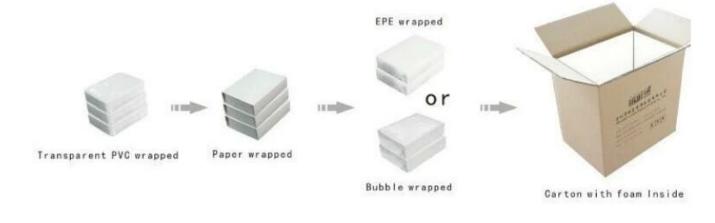

# jewelry display tray for bangle display

## **Detail Information:**

Item No.: SZP0002 size: 320\*220\*65mm or customized color: standard or as you like shape: standard / customized price: 15.5-18.5\$ per pc MOQ:50 pcs Less quanlity: acceptable Delivery time : within 2-3 weeks







Other products you may interested in:



Jewelry Trays

Jewelry Boxes

# **Environment**

×

×

**Production process:** 

# **Production Process**



**Packaging & Delivery** 



## Shipping□ ≍

# **Certificates:**





## FAQ

### Q1. What's your product range?

1. Jewelry Display Stand---Earring/Necklace/Pendant/Bracelet/Bangle/Ring display holder

2. Jewelry Trays

3. Jewelry Display Sets

4. Jewelry Boxes---Paper Box/Plastic Box/Wooden Box/Velvet Box

5.Packaging---Jewelry Pouches/ Paper Gift Bags

### Q2. Are you a direct manufacturer?

Yes. We have been specialized in jewelry displays and packaging for over 10 years since 2003.

#### Q3. Do you have stock items to sell?

No. We do customize. That means all details---size, material, color, quantity, design, logo--- will be finished follow your ideas.

#### Q4. Do you inspect the finished products?

Yes. Each step of production and finished products will be carried out inspection by QC department before shipp