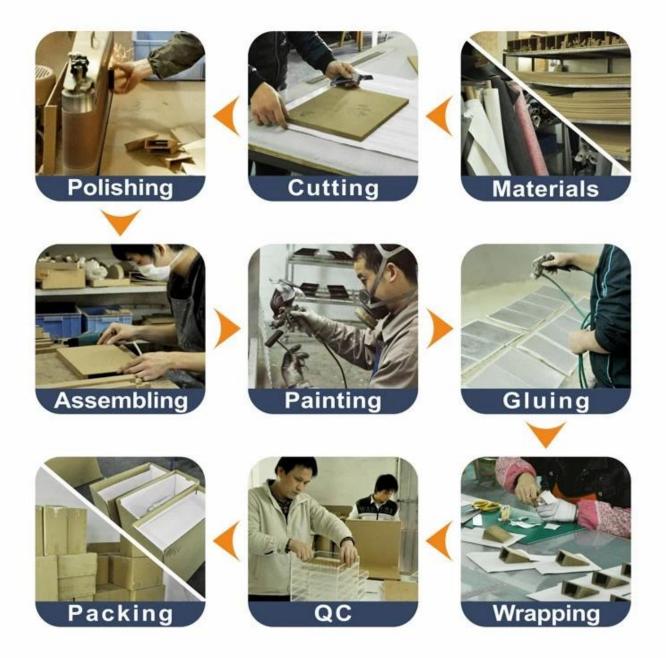

# jewelry display tray for bangle display

## **Detail Information:**

Item No.: SZP0002 size: 320\*220\*65mm or customized color: standard or as you like shape: standard / customized price: 15.5-18.5\$ per pc MOQ:50 pcs Less quanlity: acceptable Delivery time : within 2-3 weeks







Other products you may interested in:



Jewelry Trays

Jewelry Boxes

# **Environment**

×

×

**Production process:** 

# **Production Process**



**Packaging & Delivery** 



## Shipping□ ≍

# **Certificates:**





## FAQ

### Q1. What's your product range?

1. Jewelry Display Stand---Earring/Necklace/Pendant/Bracelet/Bangle/Ring display holder

2. Jewelry Trays

3. Jewelry Display Sets

4. Jewelry Boxes---Paper Box/Plastic Box/Wooden Box/Velvet Box

5.Packaging---Jewelry Pouches/ Paper Gift Bags

### Q2. Are you a direct manufacturer?

Yes. We have been specialized in jewelry displays and packaging for over 10 years since 2003.

#### Q3. Do you have stock items to sell?

No. We do customize. That means all details---size, material, color, quantity, design, logo--- will be finished follow your ideas.

#### Q4. Do you inspect the finished products?

Yes. Each step of production and finished products will be carried out inspection