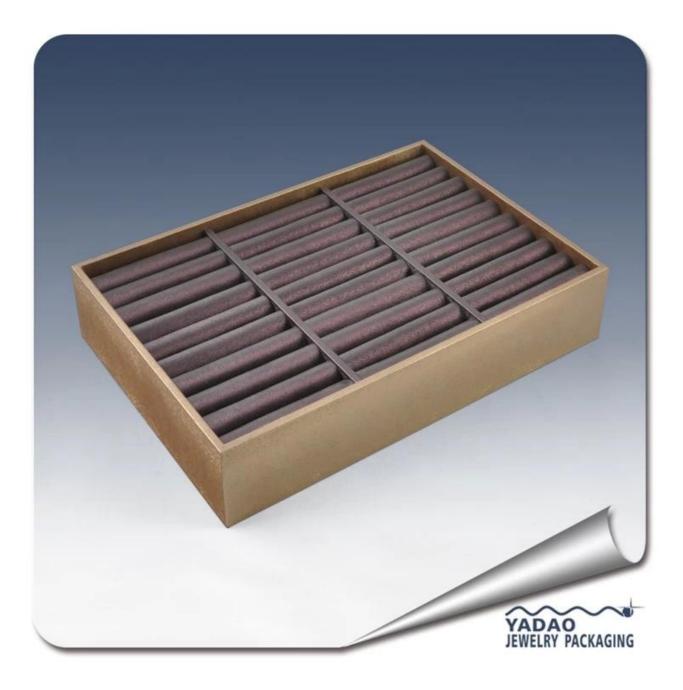

# jewelry display tray for bangle display

## **Detail Information:**

Item No.: SZP0002 size: 320\*220\*65mm or customized color: standard or as you like shape: standard / customized price: 15.5-18.5\$ per pc MOQ:50 pcs Less quanlity: acceptable Delivery time : within 2-3 weeks