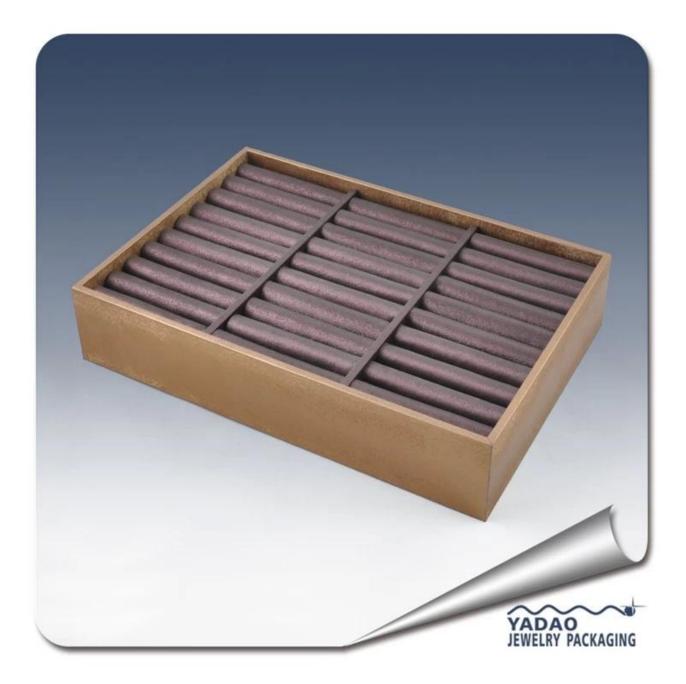

# jewelry display tray for bangle display

## **Detail Information:**

Item No.: SZP0002 size: 320\*220\*65mm or customized color: standard or as you like shape: standard / customized price: 15.5-18.5\$ per pc MOQ:50 pcs Less quanlity: acceptable Delivery time : within 2-3 weeks