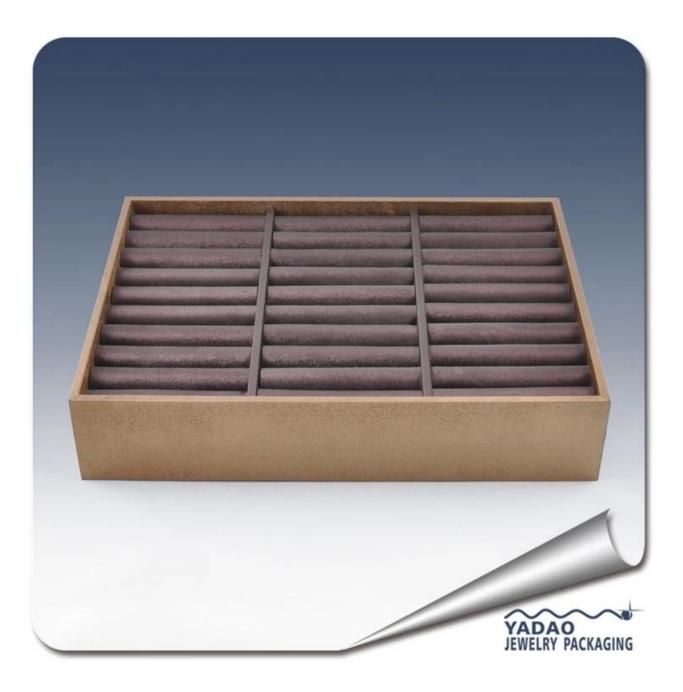

# jewelry display tray for bangle display

## **Detail Information:**

Item No.: SZP0002 size: 320\*220\*65mm or customized color: standard or as you like shape: standard / customized price: 15.5-18.5\$ per pc MOQ:50 pcs Less quanlity: acceptable Delivery time : within 2-3 weeks