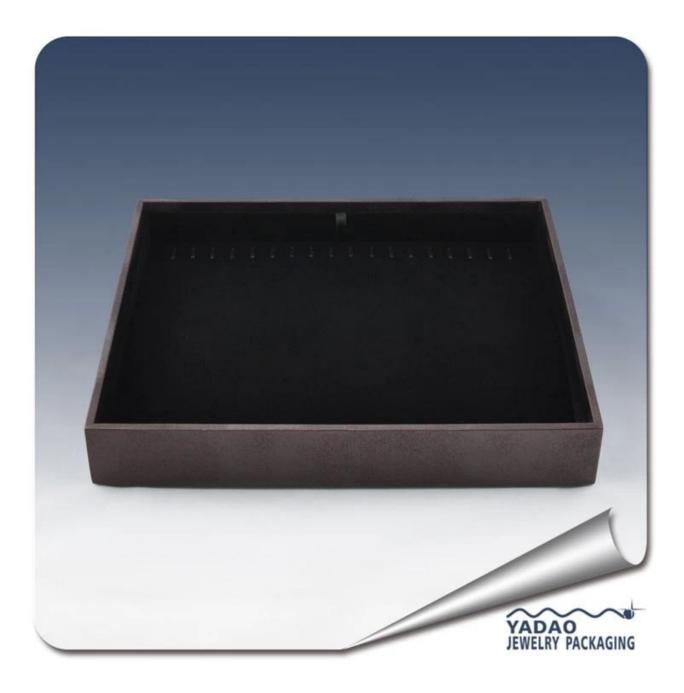

# leather jewelry display tray for jewelry display show

# **Detail Information:**

Product No.: SLP0001 Size: 300\*250\*40 mm Material: velvet and leather and mdf Color: black and brown or custom MOQ:50pcs Delivery time : within 2-3 weeks

Other products you may interested in: