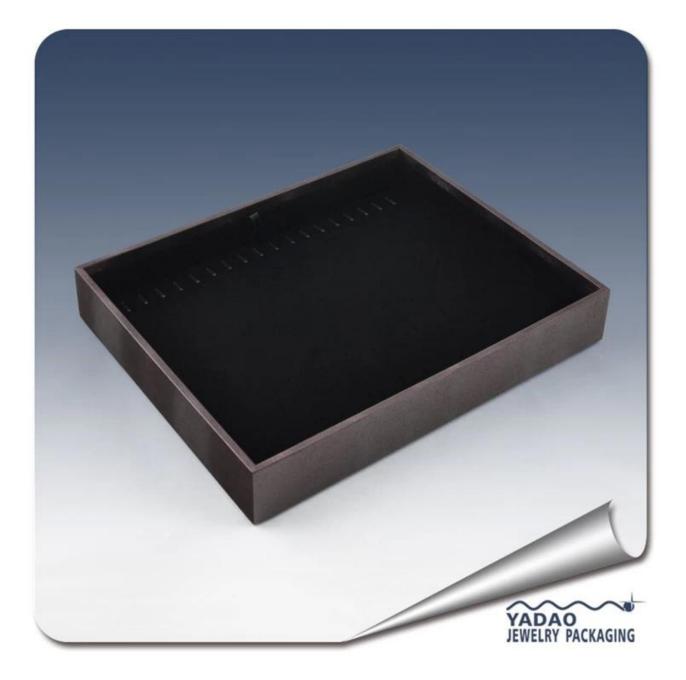

# leather jewelry display tray for jewelry display show

# **Detail Information:**

Product No.: SLP0001 Size: 300\*250\*40 mm Material: velvet and leather and mdf Color: black and brown or custom MOQ:50pcs Delivery time : within 2-3 weeks

Other products you may interested in: