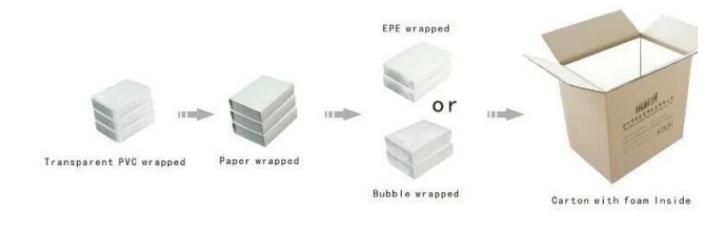

# leather jewelry display tray for jewelry display show

# **Detail Information:**

Product No.: SLP0001 Size: 300\*250\*40 mm Material: velvet and leather and mdf Color: black and brown or custom MOQ:50pcs Delivery time : within 2-3 weeks







Other products you may interested in:



Jewelry Trays

Jewelry Boxes

# **Environment**

×

×

### **Production process:**

# **Production Process**



## **Packaging & Delivery**



### Shipping□ ▼

### **Certificates:**





### FAQ

#### Q1. What's your product range?

1. Jewelry Display Stand---Earring/Necklace/Pendant/Bracelet/Bangle/Ring display holder

2. Jewelry Trays

**3.Jewelry Display Sets** 

4. Jewelry Boxes---Paper Box/Plastic Box/Wooden Box/Velvet Box

5.Packaging---Jewelry Pouches/ Paper Gift Bags

#### Q2. Are you a direct manufacturer?

Yes. We have been specialized in jewelry displays and packaging for over 10 years since 2003.

#### Q3. Do you have stock items to sell?

No. We do customize. That means all details---size, material, color, quantity, design, logo--- will be finished follow your ideas.

#### Q4. Do you inspect the finished products?

Yes. Each step of production and finished products will be carried out inspection by QC department be