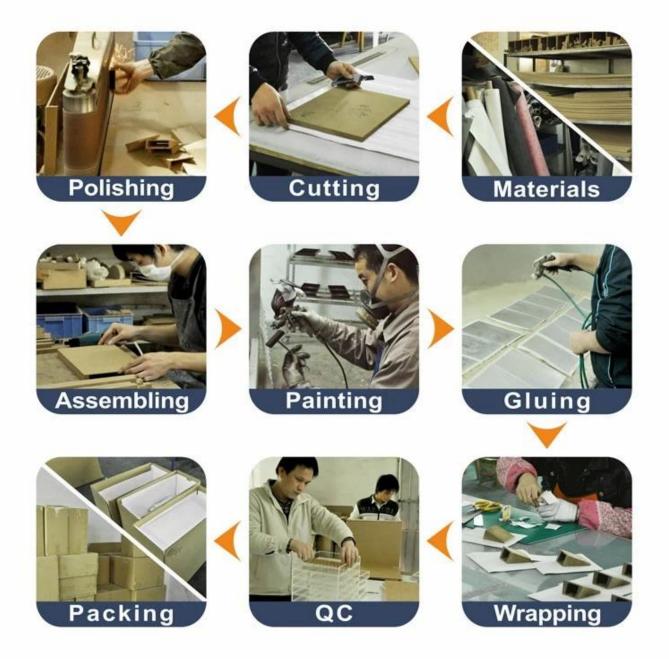

# leather jewelry display tray for jewelry display show

# **Detail Information:**

Product No.: SLP0001 Size: 300\*250\*40 mm Material: velvet and leather and mdf Color: black and brown or custom MOQ:50pcs Delivery time : within 2-3 weeks







Other products you may interested in:



Jewelry Trays

Jewelry Boxes

# **Environment**

×

×

### **Production process:**

# **Production Process**



## **Packaging & Delivery**



### Shipping□ ▼

### **Certificates:**





### FAQ

#### Q1. What's your product range?

1. Jewelry Display Stand---Earring/Necklace/Pendant/Bracelet/Bangle/Ring display holder

2. Jewelry Trays

**3.Jewelry Display Sets** 

4. Jewelry Boxes---Paper Box/Plastic Box/Wooden Box/Velvet Box

5.Packaging---Jewelry Pouches/ Paper Gift Bags

#### Q2. Are you a direct manufacturer?

Yes. We have been specialized in jewelry displays and packaging for over 10 years since 2003.

#### Q3. Do you have stock items to sell?

No. We do customize. That means all details---size, material, color, quantity, design, logo--- will be finished follow your ideas.

#### Q4. Do you inspect the finished products?

Yes. Each step of production and finished products will be carried out