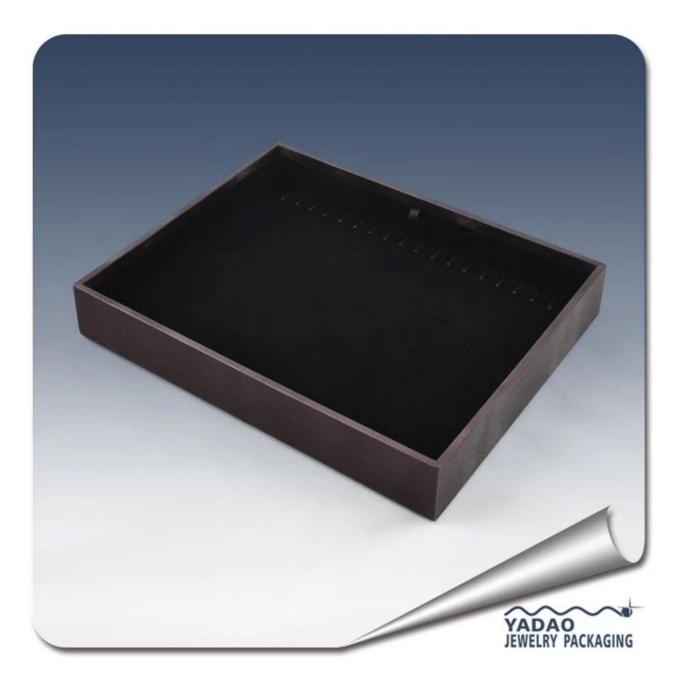

# leather jewelry display tray for jewelry display show

# **Detail Information:**

Product No.: SLP0001 Size: 300\*250\*40 mm Material: velvet and leather and mdf Color: black and brown or custom MOQ:50pcs Delivery time : within 2-3 weeks

Other products you may interested in: