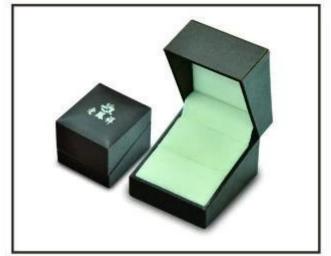

wholesale black leather T-bar shape wooden <u>jewelry display stand</u> for bracelet display with factory price

### **Picture Show:**

Other products you may interested in:

Jewelry display

necklace stand

Jewelry pouch

Jewelry Display Stands

Jewelry Trays

<u>Jewelry Boxes</u>