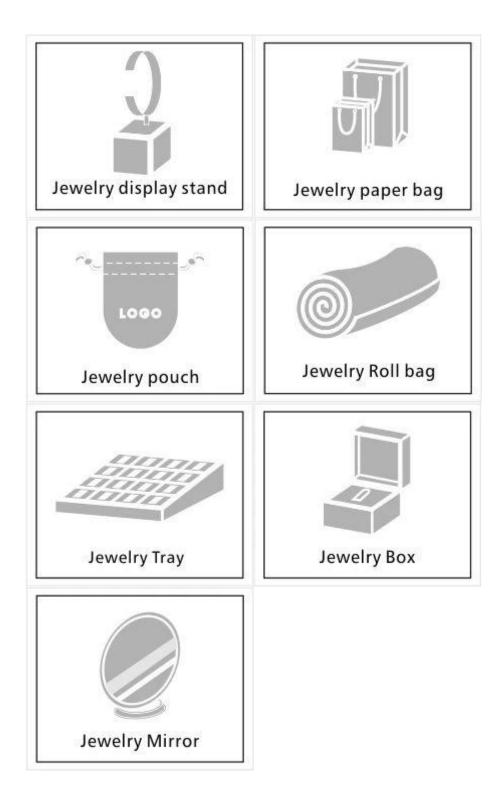

vertical display jewels tray wooden display tray bracelet display elastics fix the bracelet on the insert display jewels







# Other products you may interested in:





# **Environment**

×

×

# **Production process:**

# **Production Process**



Packaging & Delivery



# Shipping[]



## **Certificates:**





**Cooperation partner:** 































## FAQ

## Q1. What's your product range?

- 1. Jewelry Display Stand---Earring/Necklace/Pendant/Bracelet/Bangle/Ring display holder
- 2. Jewelry Trays
- 3. Jewelry Display Sets
- 4. Jewelry Boxes---Paper Box/Plastic Box/Wooden Box/Velvet Box
- 5.Packaging---Jewelry Pouches/ Paper Gift Bags

## Q2. Are you a direct manufacturer?

Yes. We have been specialized in jewelry displays and packaging for over 10 years since 2003.

## Q3. Do you have stock items to sell?

No. We do customize. That means all details---size, material, color, quantity, design, logo--- will be finished follow your ide