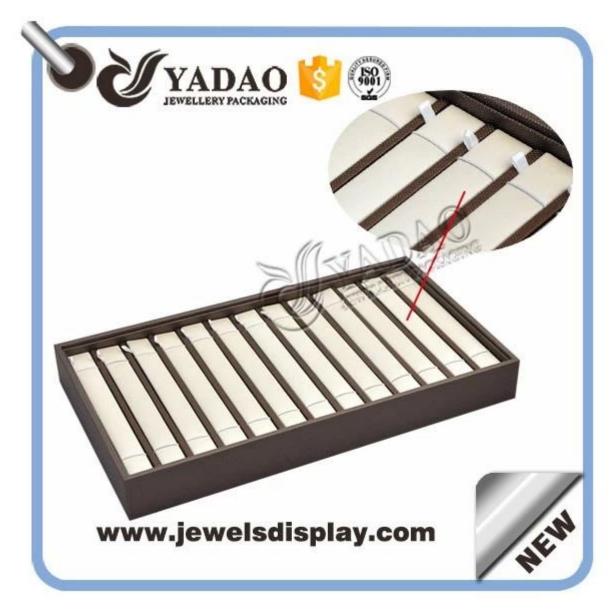

vertical display jewels tray wooden display tray bracelet display elastics fix the bracelet on the insert display jewels