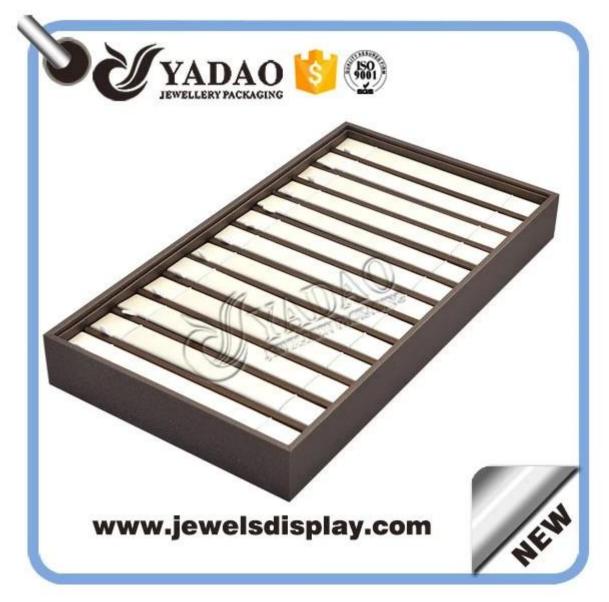

vertical display jewels tray wooden display tray bracelet display elastics fix the bracelet on the insert display jewels