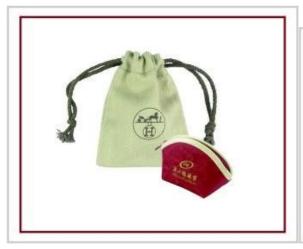

# Other products you may interested in:

necklace stand

Jewelry pouch

Jewelry Display Stands

Jewelry Trays

<u>Jewelry Boxes</u>

### Q1. What's your product range?

- 1.Jewelry Display Stand---Earring/Necklace/Pendant/Bracelet/Bangle/Ring display holder
- 2. Jewelry Trays
- 3. Jewelry Display Sets
- 4. Jewelry Boxes---Paper Box/Plastic Box/Wooden Box/Velvet Box
- 5. Packaging--- Jewelry Pouches/ Paper Gift Bags