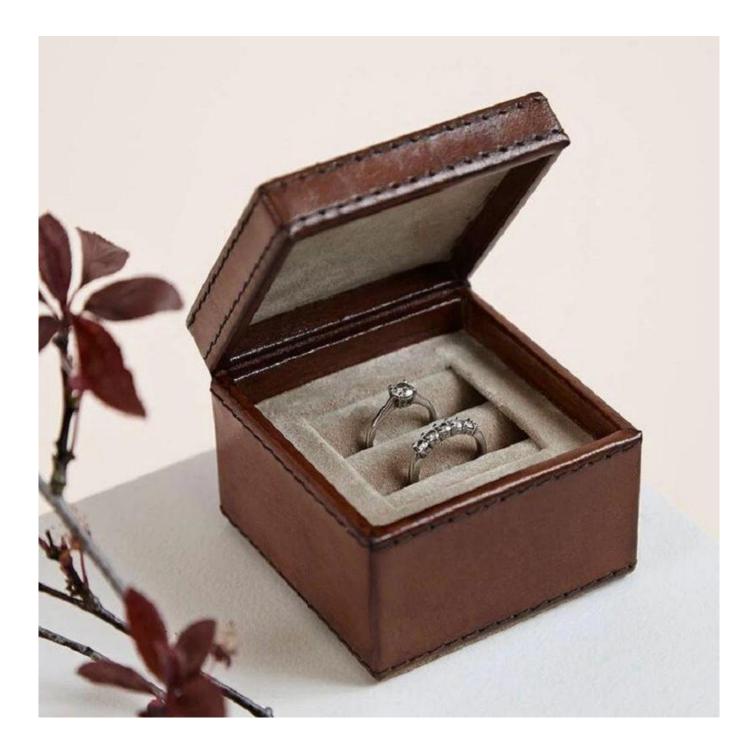

### Product description:

| product name    | jewelry box                      |
|-----------------|----------------------------------|
| Material        | plastic + velvet + pu leather    |
| Dimension       | customize                        |
| Color           | Customized                       |
| MOQ             | 1000pcs                          |
| Logo            | It can be printed as your design |
| Sample          | Available                        |
| OEM / ODM       | To offer                         |
| Place of origin | Guangdong, China (mainland)      |

**Product details:** 