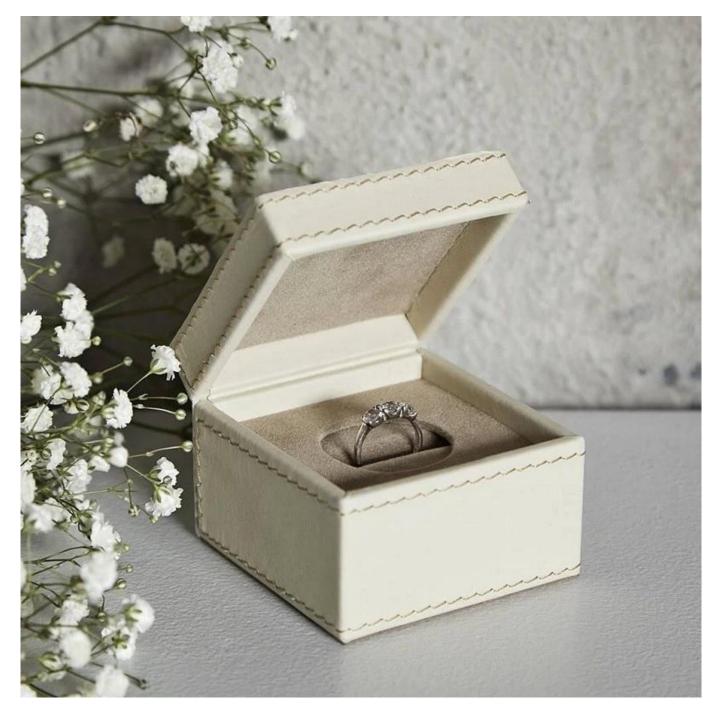

### Product description:

| product name    | jewelry box                      |
|-----------------|----------------------------------|
| Material        | plastic + velvet + pu leather    |
| Dimension       | customize                        |
| Color           | Customized                       |
| MOQ             | 1000pcs                          |
| Logo            | It can be printed as your design |
| Sample          | Available                        |
| OEM / ODM       | To offer                         |
| Place of origin | Guangdong, China (mainland)      |

**Product details:** 