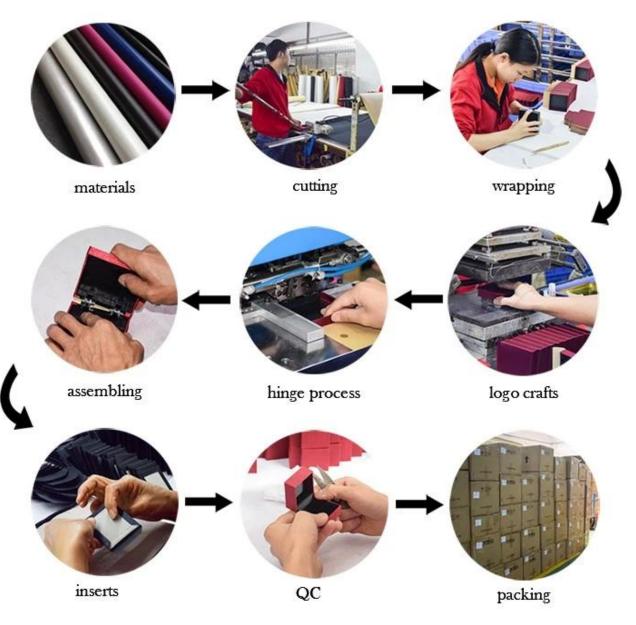

Material        | plastic + velvet + pu leather    |
| Dimension       | customize                        |
| Color           | Customized                       |
| MOQ             | 1000pcs                          |
| Logo            | It can be printed as your design |
| Sample          | Available                        |
| OEM / ODM       | To offer                         |
| Place of origin | Guangdong, China (mainland)      |

**Product details:** 





### Other products that may interest you:





Environment:



×

Our exhibition []

## 2019 Hongkong international jewellery show



# 2018 Hongkong international jewellery show



# 2017 Hongkong international jewellery show



Visiting customer:



Productive process:

### **Production Process**



# **Box production process**



### Packaging and delivery []





Bubble wrapped



Carton with foam Inside

### Shipment:











#### certificate:





**Cooperation partners:** 































#### FAQ

#### Q1. What is your product range?

- 1. Jewelry display --- Earrings / necklace / pendant / bracelet / bracelet / display stand
- 2. Trays for jewelry
- 3. Jewelry sets
- 4. jewelry box --- paper box / plastic box / wooden box / velvet box
- 5.Packaging --- Jewelry bags / Paper gift bags

#### Q2. Are you a direct manufacturer?

Yes. Since 2003 we have been specialized in jewelery and packaging displays for over 10 years.

#### Q3. Do you have items in stock to sell?

No. We customize. This means that all the details --- size, material, color, quantity, design, logo --- will be finished followi