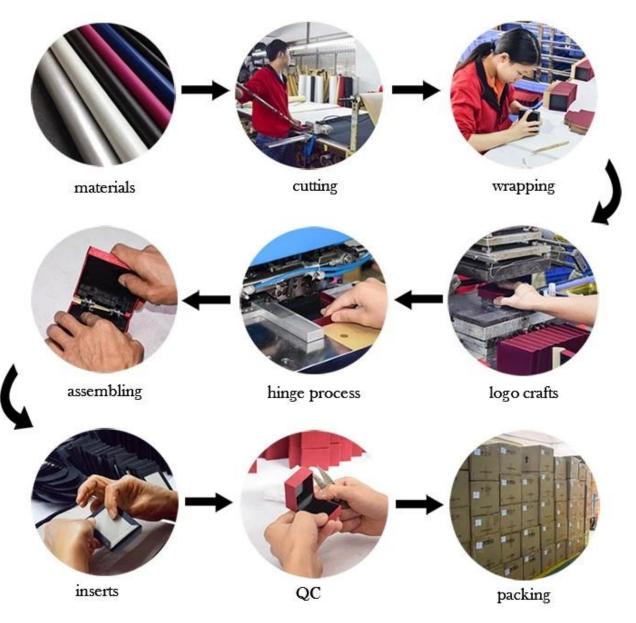

| mdf+pu leather                   |
| Dimension       | Customized                       |
| Color           | Customized                       |
| MOQ             | 50pcs                            |
| Logo            | It can be printed as your design |
| Sample          | Available                        |
| OEM / ODM       | To offer                         |
| Place of origin | Guangdong, China (mainland)      |

## **Product details:**

















## Other products that may interest you:





Environment:



×

Our exhibition []

## 2019 Hongkong international jewellery show



## 2018 Hongkong international jewellery show



## 2017 Hongkong international jewellery show



Visiting customer:



Productive process:

## **Production Process**



## **Box production process**



## Packaging and delivery





Bubble wrapped



Carton with foam Inside

## Shipment:











### certificate:





**Cooperation partners:** 









CARLA AMORIM



MONAVI









帝川门



OUXIS

KOMFROM

### FAQ

#### Q1. What is your product range?

- 1. Jewelry display --- Earrings / necklace / pendant / bracelet / bracelet / display stand
- 2. Trays for jewelry
- 3. Jewelry sets
- 4. jewelry box --- paper box / plastic box / wooden box / velvet box
- 5.Packaging --- Jewelry bags / Paper gift bags

#### Q2. Are you a direct manufacturer?

Yes. Since 2003 we have been specialized in jewelery and packaging displays for over 10 years.

#### Q3. Do you have items in stock to sell?

No. We customize. This means that all the details --- size, material, color, quantity, design, logo --