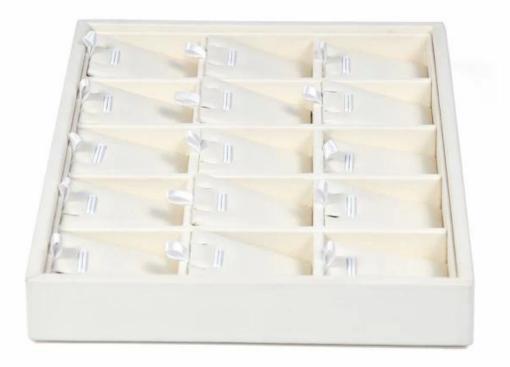

# stackable wooden jewelry display tray pendant/e arring display tray counter display case

## Product description:

| product name    | wooden display tray              |
|-----------------|----------------------------------|
| Material        | mdf+pu leather                   |
| Dimension       | Customized                       |
| Color           | Customized                       |
| MOQ             | 50pcs                            |
| Logo            | It can be printed as your design |
| Sample          | Available                        |
| OEM / ODM       | To offer                         |
| Place of origin | Guangdong, China (mainland)      |

## **Product details:**

















## Other products that may interest you:





Environment:



×

Our exhibition []

## 2019 Hongkong international jewellery show



## 2018 Hongkong international jewellery show



## 2017 Hongkong international jewellery show



Visiting customer:



Productive process:

## **Production Process**



## **Box production process**



## Packaging and delivery





Bubble wrapped



Carton with foam Inside

## Shipment:











### certificate:





**Cooperation partners:** 









CARLA AMORIM



MONAVI









帝川门



OUXIS

KOMFROM

### FAQ

#### Q1. What is your product range?

- 1. Jewelry display --- Earrings / necklace / pendant / bracelet / bracelet / display stand
- 2. Trays for jewelry
- 3. Jewelry sets
- 4. jewelry box --- paper box / plastic box / wooden box / velvet