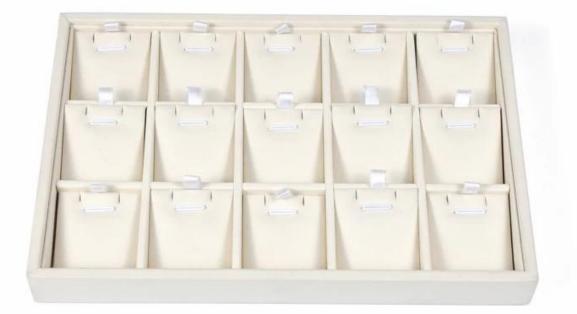

# stackable wooden jewelry display tray pendant/e arring display tray counter display case

## Product description:

| product name    | wooden display tray              |
|-----------------|----------------------------------|
| Material        | mdf+pu leather                   |
| Dimension       | Customized                       |
| Color           | Customized                       |
| MOQ             | 50pcs                            |
| Logo            | It can be printed as your design |
| Sample          | Available                        |
| OEM / ODM       | To offer                         |
| Place of origin | Guangdong, China (mainland)      |

## **Product details:**

















## Other products that may interest you:





Environment:



×

Our exhibition []

## 2019 Hongkong international jewellery show



## 2018 Hongkong international jewellery show



## 2017 Hongkong international jewellery show



Visiting customer:



Productive process:

## **Production Process**



## **Box production process**



## Packaging and delivery





Bubble wrapped



Carton with foam Inside

## Shipment:











### certificate:





**Cooperation partners:** 









CARLA AMORIM



MONAVI









帝川门



OUXIS

KOMFROM

### FAQ

#### Q1. What is your product range?

- 1. Jewelry display --- Earrings / necklace / pendant / bracelet / bracelet / display stand
- 2. Trays for jewelry
- 3. Jewelry sets
- 4. jewelry box --- paper box / plastic box / wooden box