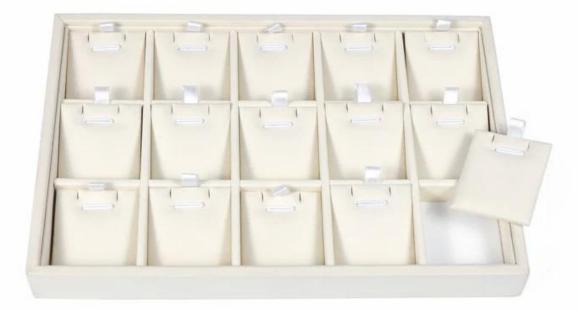

# stackable wooden jewelry display tray pendant/e arring display tray counter display case

## Product description:

| product name    | wooden display tray              |
|-----------------|----------------------------------|
| Material        | mdf+pu leather                   |
| Dimension       | Customized                       |
| Color           | Customized                       |
| MOQ             | 50pcs                            |
| Logo            | It can be printed as your design |
| Sample          | Available                        |
| OEM / ODM       | To offer                         |
| Place of origin | Guangdong, China (mainland)      |

## **Product details:**

















## Other products that may interest you:





Environment:



×

Our exhibition []

## 2019 Hongkong international jewellery show



## 2018 Hongkong international jewellery show



## 2017 Hongkong international jewellery show



Visiting customer:



Productive process:

## **Production Process**



## **Box production process**



## Packaging and delivery





Bubble wrapped



Carton with foam Inside

## Shipment:











### certificate:





**Cooperation partners:** 









CARLA AMORIM



MONAVI









帝川门



OUXIS

KOMFROM

### FAQ

#### Q1. What is your product range?

- 1. Jewelry display --- Earrings / necklace / pendant / bracelet / bracelet / display stand
- 2. Trays for jewelry
- 3. Jewelry sets
- 4. jewelry box --- paper box / plastic box / wooden box / ve