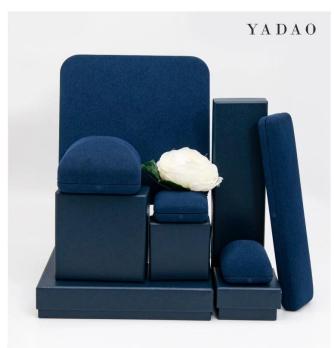

### Customized pu leather jewelry packaging box with double door design

| Product name    | snap jewelry box                                                                              |
|-----------------|-----------------------------------------------------------------------------------------------|
| Material        | plastic/suede                                                                                 |
| Dimension       | ring box 68*62*60<br>pendant box 98*98*36<br>bracelet box 220*58*33<br>big set box 225*195*58 |
| Color           | royal blue+white                                                                              |
| Моq             | 100 pcs                                                                                       |
| Logo            | without                                                                                       |
| Sample          | not provided                                                                                  |
| Packaging       | white paper box( toothpaste box )                                                             |
| Delivery Time   | Ready to ship                                                                                 |
| Place of origin | Guangdong, China (continent)                                                                  |

#### BASIC INFORMATION

Material: suede

Color: dark blue

#### Size: see below details (inside box) (L\*W\*H)

\*All off the size are measured by hand, as for different measurement method Please refer to actual products if there is any error (unit: cm)

ring box: 5.6\*6\*4.5

bangle box: 9\*9\*5.5