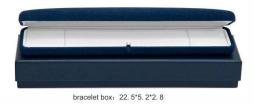

### Customized pu leather jewelry packaging box with double door design

| Product name    | snap jewelry box                                                                              |
|-----------------|-----------------------------------------------------------------------------------------------|
| Material        | plastic/suede                                                                                 |
| Dimension       | ring box 68*62*60<br>pendant box 98*98*36<br>bracelet box 220*58*33<br>big set box 225*195*58 |
| Color           | royal blue+white                                                                              |
| Моq             | 100 pcs                                                                                       |
| Logo            | without                                                                                       |
| Sample          | not provided                                                                                  |
| Packaging       | white paper box( toothpaste box )                                                             |
| Delivery Time   | Ready to ship                                                                                 |
| Place of origin | Guangdong, China (continent)                                                                  |

#### Size: see below details (inside box) (L\*W\*H)

\*All off the size are measured by hand, as for different measurement method Please refer to actual products if there is any error (unit: cm)

ring box: 5.6\*6\*4.5

bangle box: 9\*9\*5.5