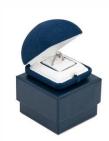

### Customized pu leather jewelry packaging box with double door design

| Product name    | snap jewelry box                                                                              |
|-----------------|-----------------------------------------------------------------------------------------------|
| Material        | plastic/suede                                                                                 |
| Dimension       | ring box 68*62*60<br>pendant box 98*98*36<br>bracelet box 220*58*33<br>big set box 225*195*58 |
| Color           | royal blue+white                                                                              |
| Моq             | 100 pcs                                                                                       |
| Logo            | without                                                                                       |
| Sample          | not provided                                                                                  |
| Packaging       | white paper box( toothpaste box )                                                             |
| Delivery Time   | Ready to ship                                                                                 |
| Place of origin | Guangdong, China (continent)                                                                  |

#### BASIC INFORMATION

Material: suede

Color: dark blue

#### Size: see below details (inside box) (L\*W\*H)

\*All off the size are measured by hand, as for different measurement method Please refer to actual products if there is any error (unit: cm)

ring box: 5.6\*6\*4.5