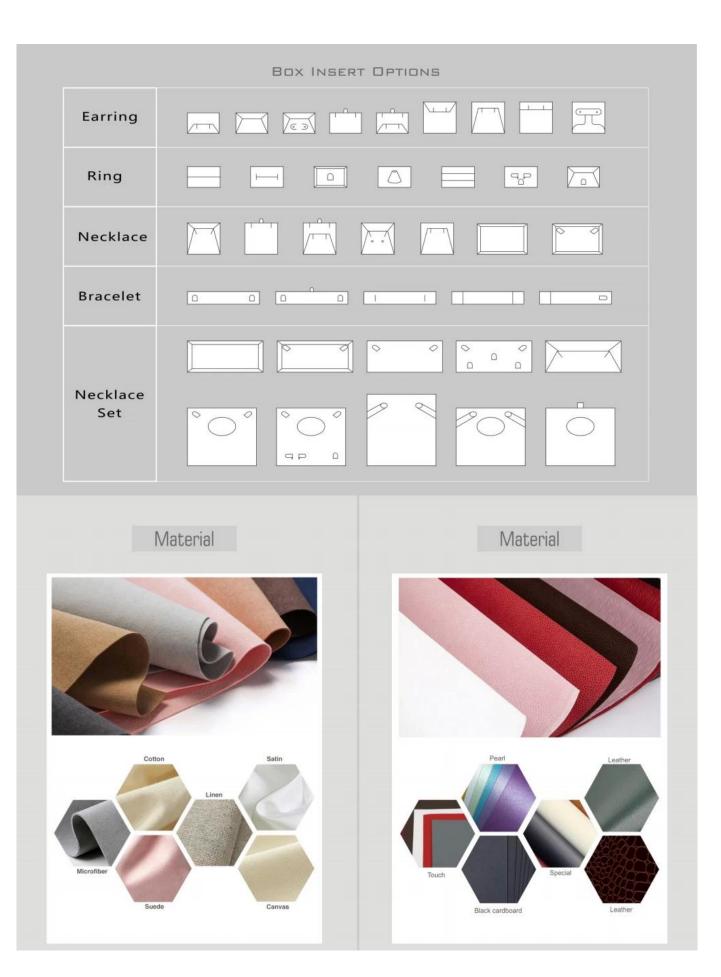

|
| Delivery Time   | Ready to ship                                                                                 |
| Place of origin | Guangdong, China (continent)                                                                  |

# Looking more photos of this box



#### BASIC INFORMATION

Material: suede

Color: dark blue

#### Size: see below details (inside box) (L\*W\*H)

\*All off the size are measured by hand, as for different measurement method Please refer to actual products if there is any error (unit: cm)





ring box: 5.6\*6\*4.5





bangle box: 9\*9\*5.5







### YADAO

٠

• ALWAYS READY FOR YOU ¥ AD AO

#### DETAIL DISPLAY



you are the world.





Superior quality



## **Customized Service ( reach to our moq )**





## About Yadao

Founded in 2003, <u>Shenzhen Yadao Packaging Design Co.,Ltd</u>. is an enterprise integrating design, production, sale and service as a whole. Our jewelry packaging and display are sold to countries all over the world, and enjoy a very good credit in the overseas market.

Our principle is "Quality in Priority, Customer Foremost". We are committed to our customers' self design/development and OEM/ODM, upon our 15 years goodwill and experiences to be ensured you the best quality, service and profit at all time.



### What could you get from Yadao?

- Competitive factory prices
- □ Free design service
- 20 years of experience in the production line
- Professional quality control
- □ All aspects of customized services
- Safe and reliable shipment service

# Our experience of