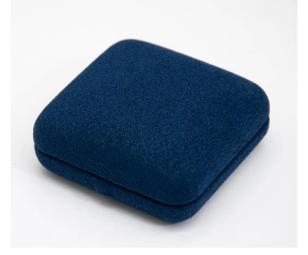

# Looking more photos of this box

#### BASIC INFORMATION

Material: suede

Color: dark blue

#### Size: see below details (inside box) (L\*W\*H)

\*All off the size are measured by hand, as for different measurement method Please refer to actual products if there is any error (unit: cm)

ring box: 5.6\*6\*4.5