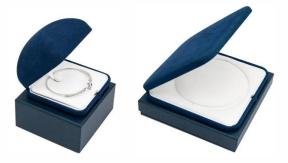

### Customized pu leather jewelry packaging box with double door design

| Product name    | snap jewelry box                                                                              |
|-----------------|-----------------------------------------------------------------------------------------------|
| Material        | plastic/suede                                                                                 |
| Dimension       | ring box 68*62*60<br>pendant box 98*98*36<br>bracelet box 220*58*33<br>big set box 225*195*58 |
| Color           | royal blue+white                                                                              |
| Моq             | 100 pcs                                                                                       |
| Logo            | without                                                                                       |
| Sample          | not provided                                                                                  |
| Packaging       | white paper box( toothpaste box )                                                             |
| Delivery Time   | Ready to ship                                                                                 |
| Place of origin | Guangdong, China (continent)                                                                  |

#### BASIC INFORMATION

Material: suede

Color: dark blue

#### Size: see below details (inside box) (L\*W\*H)

\*All off the size are measured by hand, as for different measurement method Please refer to actual products if there is any error (unit: cm)

ring box: 5.6\*6\*4.5

bangle box: 9\*9\*5.5