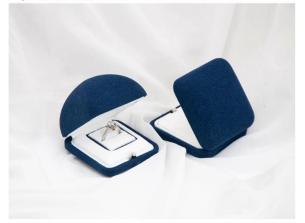

# Looking more photos of this box

#### BASIC INFORMATION

Material: suede

Color: dark blue

#### Size: see below details (inside box) (L\*W\*H)

\*All off the size are measured by hand, as for different measurement method Please refer to actual products if there is any error (unit: cm)

ring box: 5.6\*6\*4.5