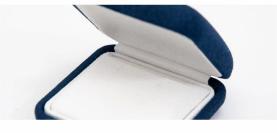

# Looking more photos of this box

#### BASIC INFORMATION

Material: suede

Color: dark blue

#### Size: see below details (inside box) (L\*W\*H)

\*All off the size are measured by hand, as for different measurement method Please refer to actual products if there is any error (unit: cm)

ring box: 5.6\*6\*4.5