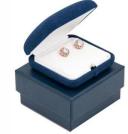

### Customized pu leather jewelry packaging box with double door design

| Product name    | snap jewelry box                                                                              |
|-----------------|-----------------------------------------------------------------------------------------------|
| Material        | plastic/suede                                                                                 |
| Dimension       | ring box 68*62*60<br>pendant box 98*98*36<br>bracelet box 220*58*33<br>big set box 225*195*58 |
| Color           | royal blue+white                                                                              |
| Моq             | 100 pcs                                                                                       |
| Logo            | without                                                                                       |
| Sample          | not provided                                                                                  |
| Packaging       | white paper box( toothpaste box )                                                             |
| Delivery Time   | Ready to ship                                                                                 |
| Place of origin | Guangdong, China (continent)                                                                  |

#### BASIC INFORMATION

Material: suede

Color: dark blue

#### Size: see below details (inside box) (L\*W\*H)

\*All off the size are measured by hand, as for different measurement method Please refer to actual products if there is any error (unit: cm)

ring box: 5.6\*6\*4.5