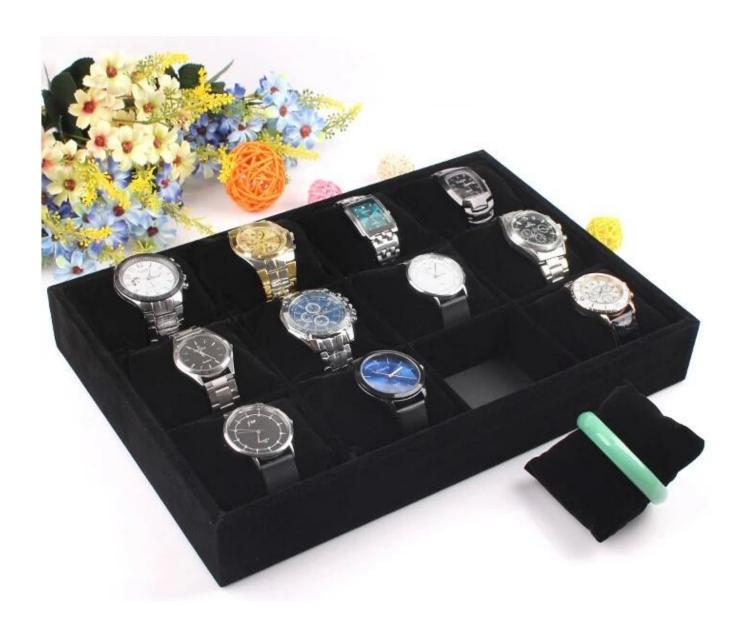

quality fabric cover wooden jewelry display tray display watch bangle bracelet display pillow insert stackable display tray