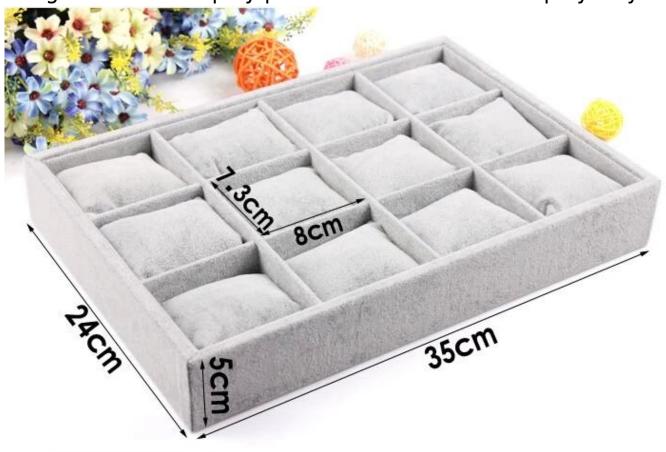

quality fabric cover wooden jewelry display tray display watch bangle bracelet display pillow insert stackable display tray