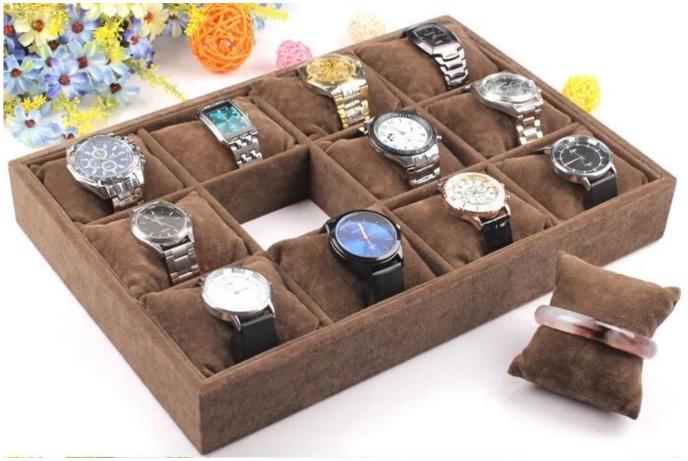

quality fabric cover wooden jewelry display tray display watch bangle bracelet display pillow insert stackable display tray