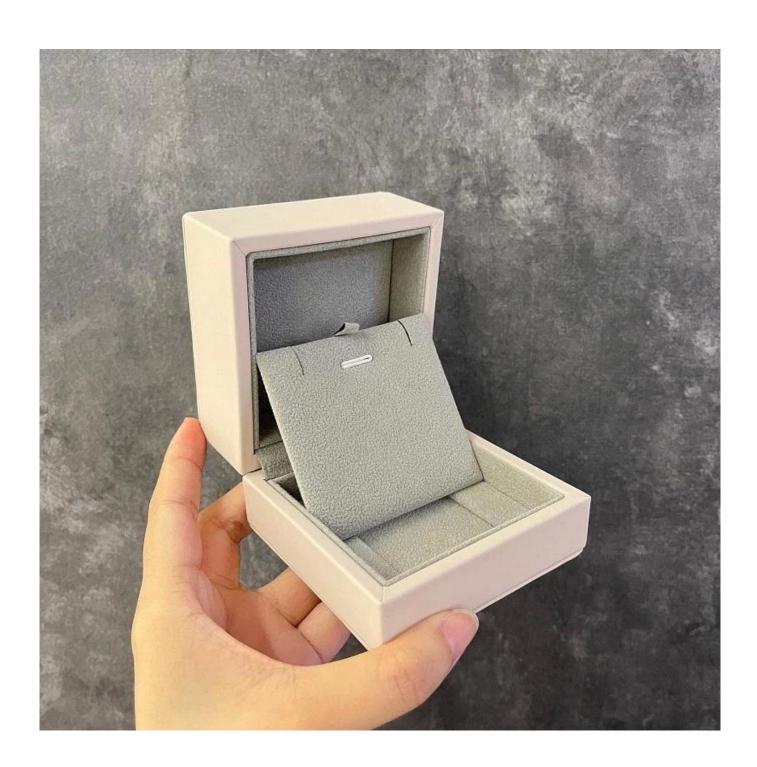

# Product description:

| product name    | jewelry packaging box            |
|-----------------|----------------------------------|
| Material        | plastic + velvet + pu leather    |
| Dimension       | customize                        |
| Color           | Customized                       |
| MOQ             | 1000pcs                          |
| Logo            | It can be printed as your design |
| Sample          | Available                        |
| OEM / ODM       | To offer                         |
| Place of origin | Guangdong, China (mainland)      |

### **Product details:**

Other products that may interest you: