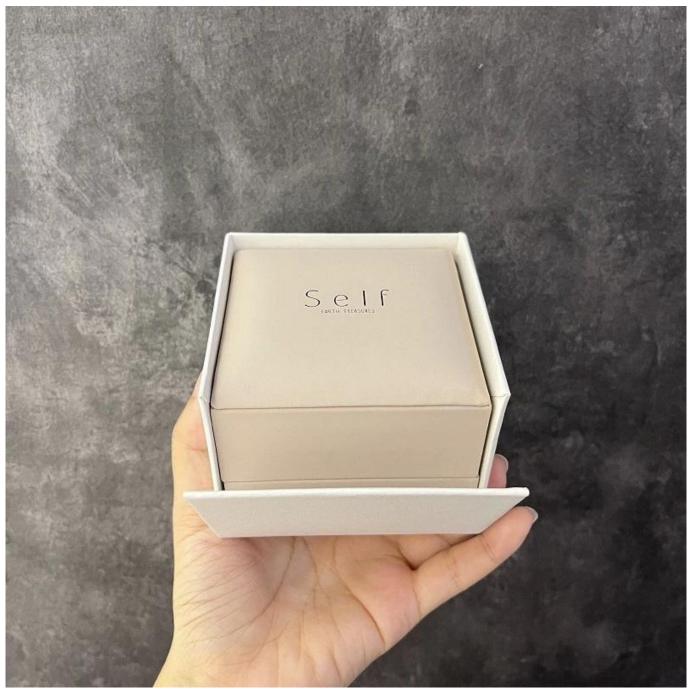

# Product description:

| product name    | jewelry packaging box            |
|-----------------|----------------------------------|
| Material        | plastic + velvet + pu leather    |
| Dimension       | customize                        |
| Color           | Customized                       |
| MOQ             | 1000pcs                          |
| Logo            | It can be printed as your design |
| Sample          | Available                        |
| OEM / ODM       | To offer                         |
| Place of origin | Guangdong, China (mainland)      |

### **Product details:**

Other products that may interest you: