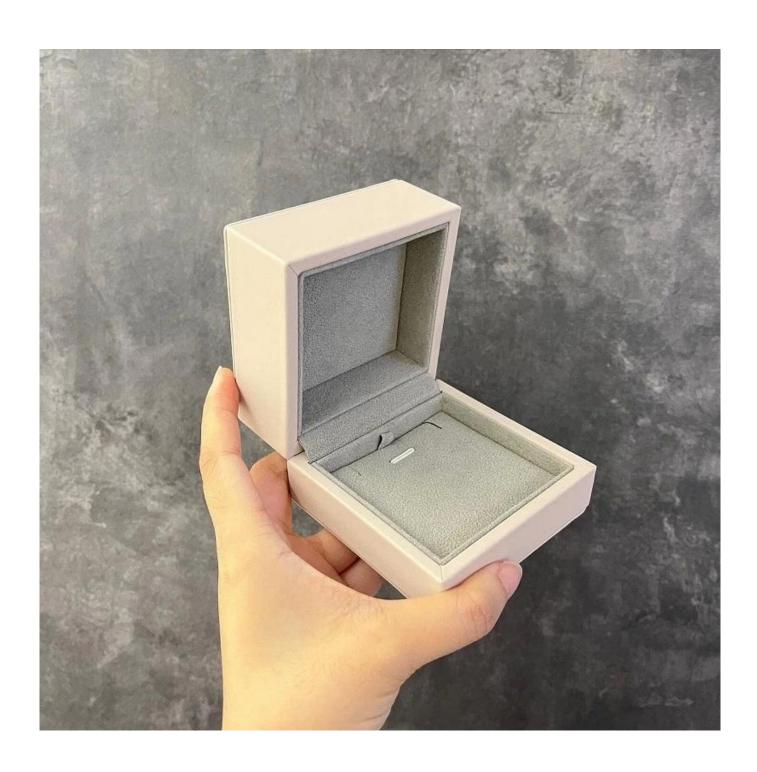

# Product description:

| product name    | jewelry packaging box            |
|-----------------|----------------------------------|
| Material        | plastic + velvet + pu leather    |
| Dimension       | customize                        |
| Color           | Customized                       |
| MOQ             | 1000pcs                          |
| Logo            | It can be printed as your design |
| Sample          | Available                        |
| OEM / ODM       | To offer                         |
| Place of origin | Guangdong, China (mainland)      |

### **Product details:**

Other products that may interest you: