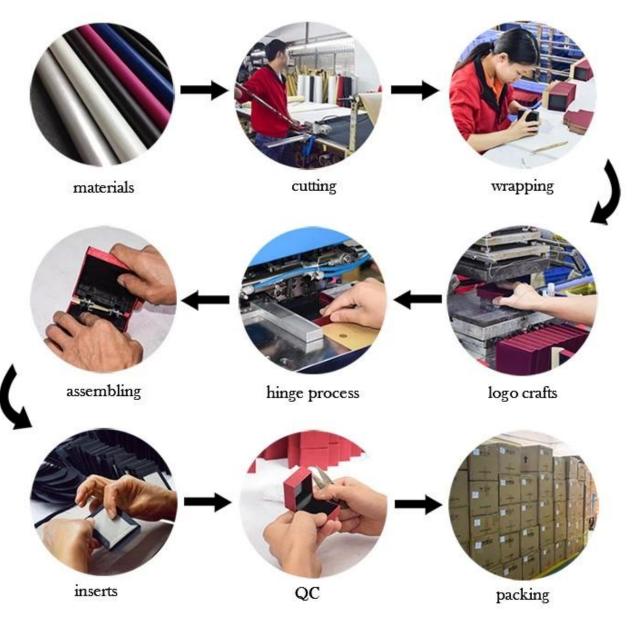

| plastic + pu leather + microfiber |
| Dimension       | customize                         |
| Color           | Customized                        |
| MOQ             | 500pcs                            |
| Logo            | It can be printed as your design  |
| Sample          | Available                         |
| OEM / ODM       | To offer                          |
| Place of origin | Guangdong, China (mainland)       |

**Product details:** 









### Other products that may interest you:





Environment:



×

Our exhibition []

# 2019 Hongkong international jewellery show



# 2018 Hongkong international jewellery show



# 2017 Hongkong international jewellery show



Visiting customer:



Productive process:

## **Production Process**



# **Box production process**



## Packaging and delivery []





Bubble wrapped



Carton with foam Inside

### Shipment:











#### certificate:





**Cooperation partners:** 































#### FAQ

#### Q1. What is your product range?

- 1. Jewelry display --- Earrings / necklace / pendant / bracelet / bracelet / display stand
- 2. Trays for jewelry
- 3. Jewelry sets
- 4. jewelry box --- paper box / plastic box / wooden box / velvet box
- 5.Packaging --- Jewelry bags / Paper gift bags

#### Q2. Are you a direct manufacturer?

Yes. Since 2003 we have been specialized in jewelery and packaging displays for over 10 years.

#### Q3. Do you have items in stock to sell?

No. We customize. This means that all the details --- size, material, color, quantity, design, logo --- will be finished followin