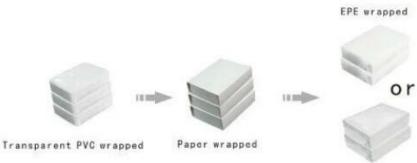

crofiber |
| Dimension       | customize                         |
| Color           | Customized                        |
| MOQ             | 500pcs                            |
| Logo            | It can be printed as your design  |
| Sample          | Available                         |
| OEM / ODM       | To offer                          |
| Place of origin | Guangdong, China (mainland)       |

**Product details:** 









### Other products that may interest you:





Environment:



×

Our exhibition []

# 2019 Hongkong international jewellery show



# 2018 Hongkong international jewellery show



# 2017 Hongkong international jewellery show



Visiting customer:



Productive process:

## **Production Process**



# **Box production process**



## Packaging and delivery []





Bubble wrapped



Carton with foam Inside

### Shipment:











#### certificate:





**Cooperation partners:** 































#### FAQ

#### Q1. What is your product range?

- 1. Jewelry display --- Earrings / necklace / pendant / bracelet / bracelet / display stand
- 2. Trays for jewelry
- 3. Jewelry sets
- 4. jewelry box --- paper box / plastic box / wooden box / velvet box
- 5.Packaging --- Jewelry bags / Paper gift bags

#### Q2. Are you a direct manufacturer?

Yes. Since 2003 we have been specialized in jewelery and packaging displays for over 10 years.

#### Q3. Do you have items in stock to sell?

No. We customize. This means that all the details --- size, material, color, quantity, design, logo --- will be finished following your ideas.

#### Q4. Do you ins