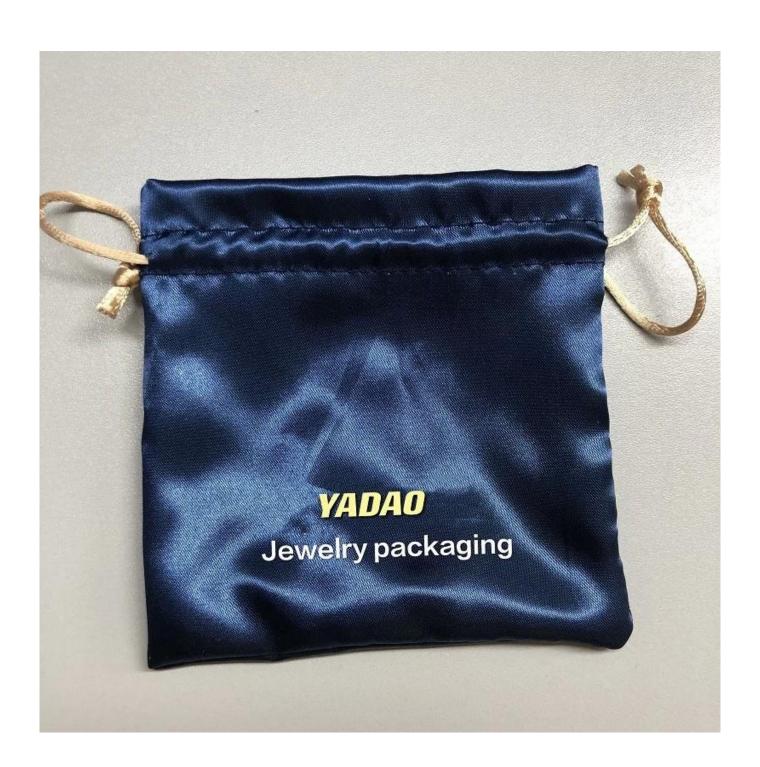

Jewelry packaging drawstring satin pouch bag gift accessories packing custom logo for free