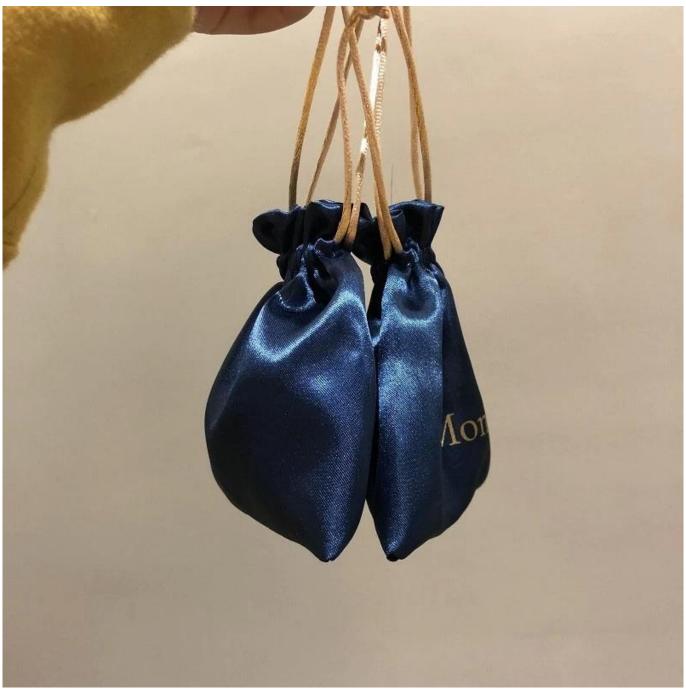

Jewelry packaging drawstring satin pouch bag gift accessories packing custom logo for free