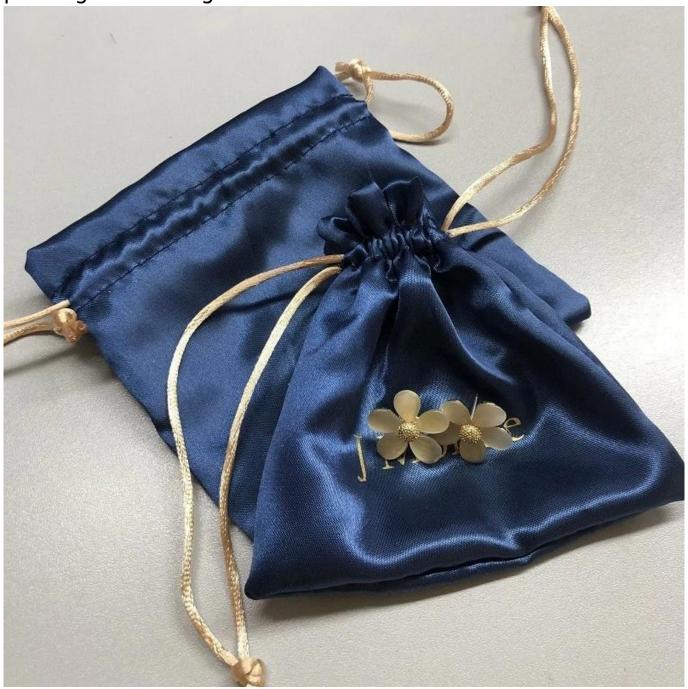

Jewelry packaging drawstring satin pouch bag gift accessories packing custom logo for free