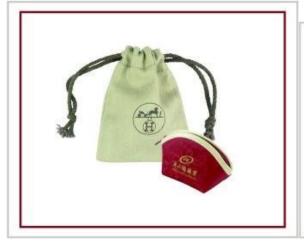

fresh well-design wholesale custom jewelry display stands mdf covered with velvet for bangle from Yadao

**Product Description:** 

Other products you may interested in:

Jewelry display

necklace stand

Jewelry pouch

Jewelry Display Stands

<u>Jewelry Trays</u>

<u>Jewelry Boxes</u>