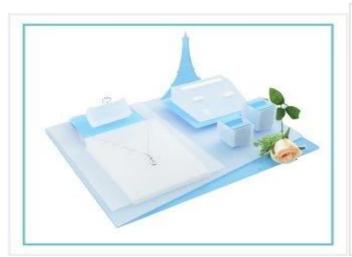

fresh well-design wholesale custom jewelry display stands mdf covered with velvet for bangle from Yadao

**Product Description:** 

Other products you may interested in:

Jewelry display

necklace stand

Jewelry pouch

Jewelry Display Stands

<u>Jewelry Trays</u>

<u>Jewelry Boxes</u>