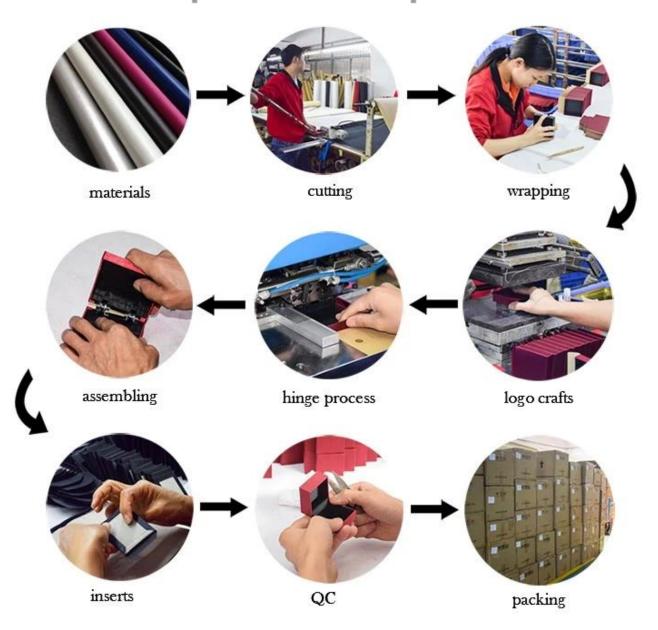

| plastic + pu leather             |
| Dimension       | Customized                       |
| Color           | Customized                       |
| MOQ             | 1000 pieces                      |
| Logo            | It can be printed as your design |
| Sample          | Available                        |
| OEM / ODM       | To offer                         |
| Place of origin | Guangdong, China (mainland)      |

## **Product details:**











## Other products that may interest you:







## **Environment**:



×

Our exhibition []

2019 Hongkong international jewellery show



# 2018 Hongkong international jewellery show



# 2017 Hongkong international jewellery show



Visiting customer:



## **Productive process:**

## **Production Process**



# Box production process



Packaging and delivery []





## **Shipment:**













### certificate:





**Cooperation partners:** 































### **FAQ**

### Q1. What is your product range?

- 1. Jewelry display --- Earrings / necklace / pendant / bracelet / bracelet / display stand
- 2. Trays for jewelry
- 3. Jewelry sets
- 4. jewelry box --- paper box / plastic box / wooden box / velvet box
- 5. Packaging --- Jewelry bags / Paper gift bags

### Q2. Are you a direct manufacturer?

Yes. Since 2003 we have been specialized in jewelery and packaging displays for over 10 years.

### Q3. Do you have items in stock to sell?

No. We customize. This means that all the details --- size, material, color, quantity, design, logo --- will be finished following your ideas.

### Q4. Do you inspect the