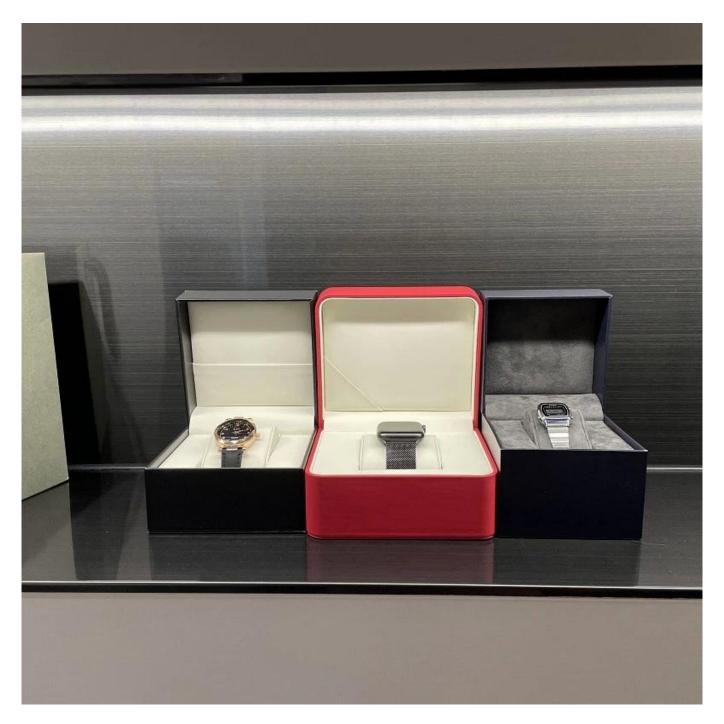

# new arrival customize watch packaging box plas tic box pu leather cushion watch box

## Product description:

| product name    | watch packaging box              |
|-----------------|----------------------------------|
| Material        | plastic + pu leather             |
| Dimension       | Customized                       |
| Color           | Customized                       |
| MOQ             | 1000 pieces                      |
| Logo            | It can be printed as your design |
| Sample          | Available                        |
| OEM / ODM       | To offer                         |
| Place of origin | Guangdong, China (mainland)      |

## **Product details:**