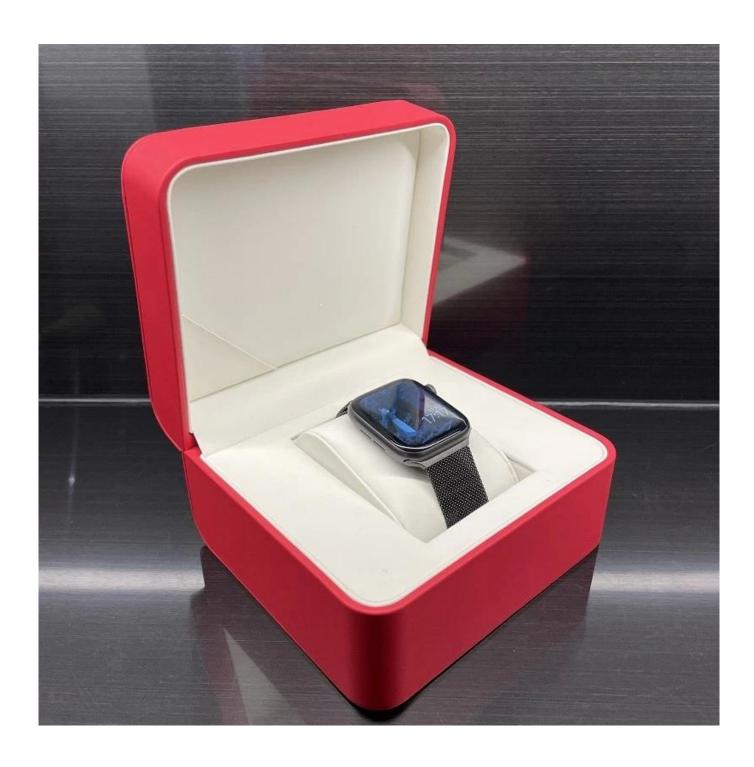

# new arrival customize watch packaging box plas tic box pu leather cushion watch box

## Product description:

| product name    | watch packaging box              |
|-----------------|----------------------------------|
| Material        | plastic + pu leather             |
| Dimension       | Customized                       |
| Color           | Customized                       |
| MOQ             | 1000 pieces                      |
| Logo            | It can be printed as your design |
| Sample          | Available                        |
| OEM / ODM       | To offer                         |
| Place of origin | Guangdong, China (mainland)      |

## **Product details:**











## Other products that may interest you:







## **Environment**:



×

Our exhibition []

2019 Hongkong international jewellery show



# 2018 Hongkong international jewellery show



# 2017 Hongkong international jewellery show



Visiting customer:



## **Productive process:**

## **Production Process**



# Box production process



Packaging and delivery []





## **Shipment:**













### certificate:





**Cooperation partners:** 































### **FAQ**

### Q1. What is your product range?

- 1. Jewelry display --- Earrings / necklace / pendant / bracelet / bracelet / display stand
- 2. Trays for jewelry
- 3. Jewelry sets
- 4. jewelry box --- paper box / plastic box / wooden box / velvet box
- 5. Packaging --- Jewelry bags / Paper gift bags

#