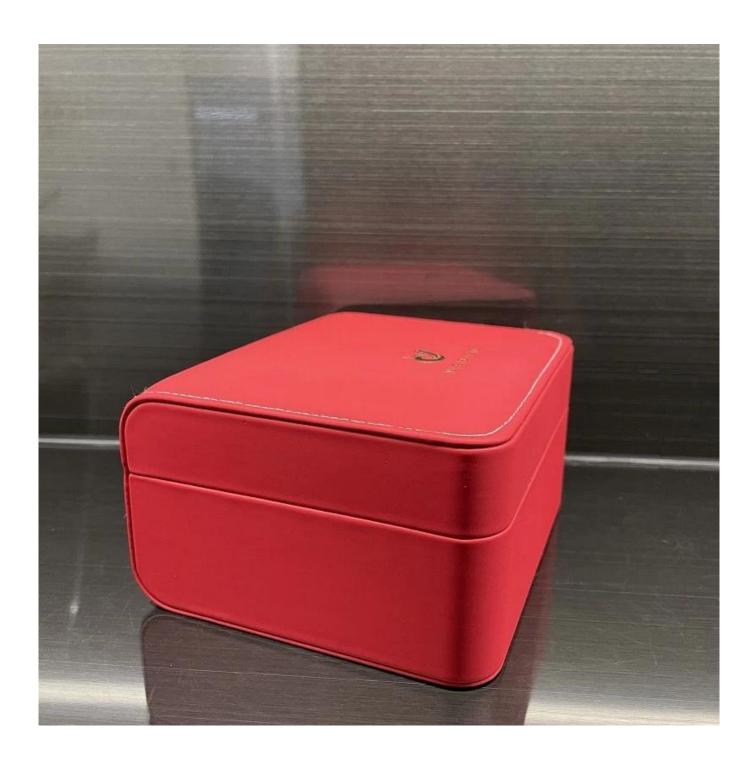

# new arrival customize watch packaging box plas tic box pu leather cushion watch box

## Product description:

| product name    | watch packaging box              |
|-----------------|----------------------------------|
| Material        | plastic + pu leather             |
| Dimension       | Customized                       |
| Color           | Customized                       |
| MOQ             | 1000 pieces                      |
| Logo            | It can be printed as your design |
| Sample          | Available                        |
| OEM / ODM       | To offer                         |
| Place of origin | Guangdong, China (mainland)      |

## **Product details:**











## Other products that may interest you:







## **Environment**:



×

Our exhibition []

2019 Hongkong international jewellery show



# 2018 Hongkong international jewellery show



# 2017 Hongkong international jewellery show



Visiting customer:



## **Productive process:**

## **Production Process**



# Box production process



Packaging and delivery []





## **Shipment:**













### certificate:





**Cooperation partners:** 































### **FAQ**

### Q1. What is your product range?

- 1. Jewelry display --- Earrings / necklace / pendant / bracelet / bracelet / display stand
- 2. Trays for jewelry
- 3. Jewelry sets
- 4. jewelry box --- paper box / plastic box / wooden box / velvet box
- 5. Packaging --- Jewelry bags / Paper gift bags

### Q