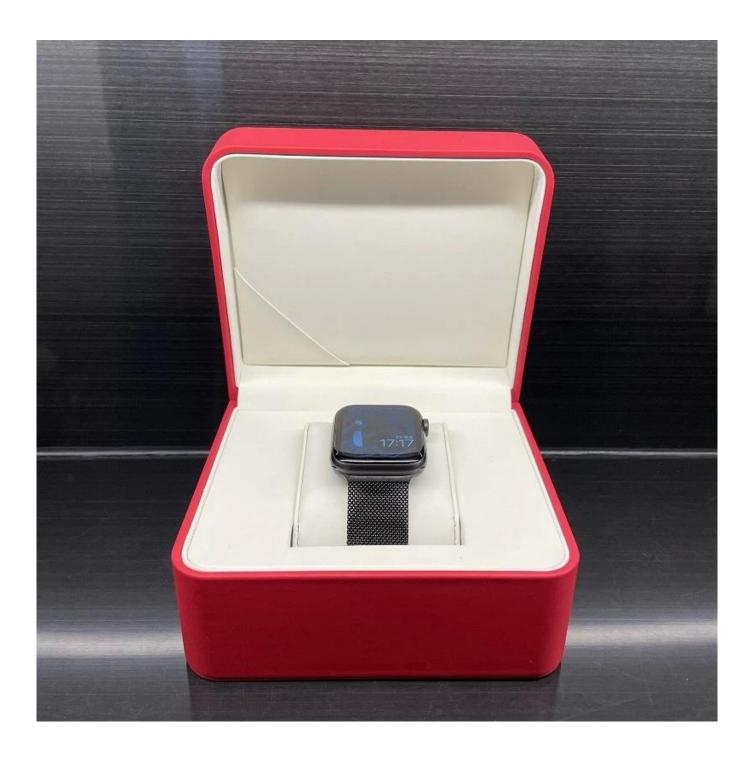

# new arrival customize watch packaging box plas tic box pu leather cushion watch box

## Product description:

| product name    | watch packaging box              |
|-----------------|----------------------------------|
| Material        | plastic + pu leather             |
| Dimension       | Customized                       |
| Color           | Customized                       |
| MOQ             | 1000 pieces                      |
| Logo            | It can be printed as your design |
| Sample          | Available                        |
| OEM / ODM       | To offer                         |
| Place of origin | Guangdong, China (mainland)      |

## **Product details:**











## Other products that may interest you:







## **Environment**:



×

Our exhibition []

2019 Hongkong international jewellery show



# 2018 Hongkong international jewellery show



# 2017 Hongkong international jewellery show



Visiting customer:



## **Productive process:**

## **Production Process**



# Box production process



Packaging and delivery []





## **Shipment:**













### certificate:





**Cooperation partners:** 































### **FAQ**

### Q1. What is your product range?

- 1. Jewelry display --- Earrings / necklace / pendant / bracelet / bracelet / display stand
- 2. Trays for jewelry
- 3. Jewelry sets
- 4. jewelry box --- paper box / plastic box / wooden box / velvet box
- 5. Packaging --- Jewelry bags / Paper gift bags

###