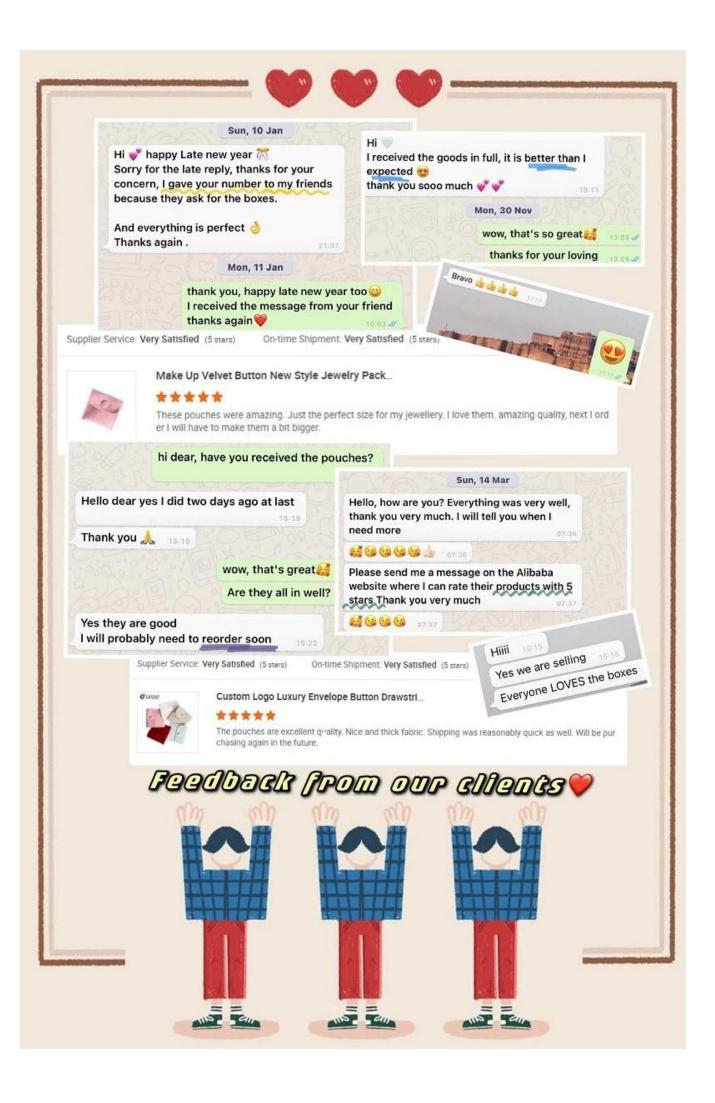

## multi functional insert pad pink blue jewelry market favorite packaging design large box

# **Product description**

| Product name    | round corner pu leather box  |
|-----------------|------------------------------|
| Material        | plastic/pu leather           |
| Dimension       | see details                  |
| Color           | blue/pink                    |
| Моq             | 100 pcs                      |
| Logo            | without                      |
| Sample          | not provided                 |
| Delivery Time   | Ready to ship                |
| Place of origin | Guangdong, China (continent) |

## **Description Looking more photos on this box**







**]Packaging and delivery**]







# **[Feedback from our customers**]



## Other products that may interest you:



## **Shipment:**



#### Faq

#### Q1. What is your product range?

- 1. DISPLAY FOR JOGHTS --- Earrings / necklace / pendant / bracelet / bracelet / support for the display
- 2. Vassors for jewelry
- 3. Set of jewelry
- 4. Bowey Box --- Plastic box / Plastic box / Wooden box / Velvet box
- 5.packaging --- Jewelry bags / paper bags

#### Q2. Are you a direct producer?

Yes. Since 2003 we have specialized in jewelry and packaging display for over 10 years.

#### Q3. Do you have articles in stock to sell?

No. We customize. This means that all the details-dimensions, material, color, quantity, design, logo --- will be finished following your ideas.

#### Q4. Are you inspected the finished products?

Yes. Each phase of production and finished prod