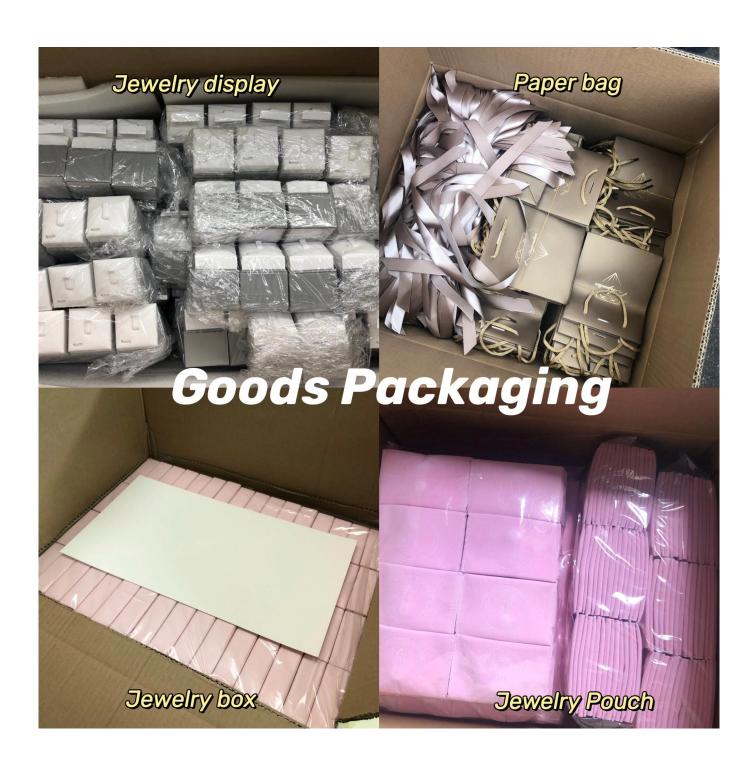

## multi functional insert pad pink blue jewelry market favorite packaging design large box

# **Product description**

| Product name    | round corner pu leather box  |
|-----------------|------------------------------|
| Material        | plastic/pu leather           |
| Dimension       | see details                  |
| Color           | blue/pink                    |
| Моq             | 100 pcs                      |
| Logo            | without                      |
| Sample          | not provided                 |
| Delivery Time   | Ready to ship                |
| Place of origin | Guangdong, China (continent) |

## **Description Looking more photos on this box**







**]Packaging and delivery**]







# **[Feedback from our customers**]



## Other products that may interest you:



## **Shipment:**



#### Faq

#### Q1. What is your product range?

- 1. DISPLAY FOR JOGHTS --- Earrings / necklace / pendant / bracelet / bracelet / support for the display
- 2. Vassors for jewelry
- 3. Set of jewelry
- 4. Bowey Box --- Plastic box / Plastic box / Wooden box / Velvet box
- 5.packaging --- Jewelry bags / paper bags

#### Q2. Are you a direct producer?

Yes. Since 2003 we have specialized in jewelry and packaging display for over 10 years.

#### Q3. Do you have articles in stock to sell?

No. We customize. This means that all the details-dimensions, material, color, quantity, design, logo --- will be finished following your ideas.

#### Q4. Are you inspected the finished products?

Yes.