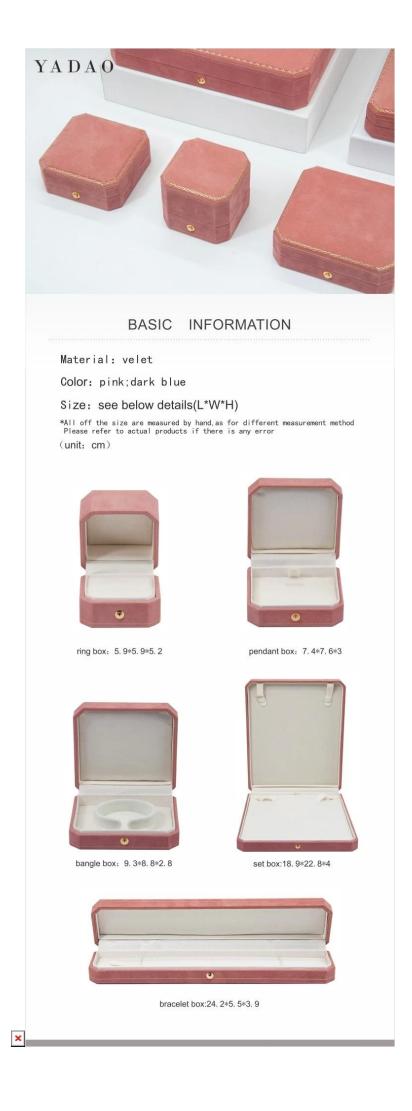

# **Product description**

| Product name    | round corner pu leather box  |
|-----------------|------------------------------|
| Material        | plastic/pu leather           |
| Dimension       | see details                  |
| Color           | blue/pink                    |
| Моq             | 100 pcs                      |
| Logo            | without                      |
| Sample          | not provided                 |
| Delivery Time   | Ready to ship                |
| Place of origin | Guangdong, China (continent) |