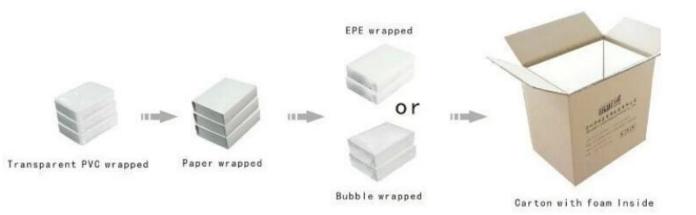

## multi functional insert pad pink blue jewelry market favorite packaging design large box

# **Product description**

| Product name    | round corner pu leather box  |
|-----------------|------------------------------|
| Material        | plastic/pu leather           |
| Dimension       | see details                  |
| Color           | blue/pink                    |
| Моq             | 100 pcs                      |
| Logo            | without                      |
| Sample          | not provided                 |
| Delivery Time   | Ready to ship                |
| Place of origin | Guangdong, China (continent) |

## **Description Looking more photos on this box**







**]Packaging and delivery**]







# **[Feedback from our customers**]



## Other products that may interest you:



## **Shipment:**



#### Faq

#### Q1. What is your product range?

- 1. DISPLAY FOR JOGHTS --- Earrings / necklace / pendant / bracelet / bracelet / support for the display
- 2. Vassors for jewelry
- 3. Set of jewelry
- 4. Bowey Box --- Plastic box / Plastic box / Wooden box / Velvet box
- 5.packaging --- Jewelry bags / paper bags

#### Q2. Are you a direct producer?

Yes. Since 2003 we have specialized in jewelry and packaging display for over 10 years.

#### Q3. Do you have articles in stock to sell?

No. We customize. This means that all the details-dimensions, material, color, quantity, design, logo --- will be finished following your ideas.

#### Q4. Are you inspected the finished products?

Yes. E