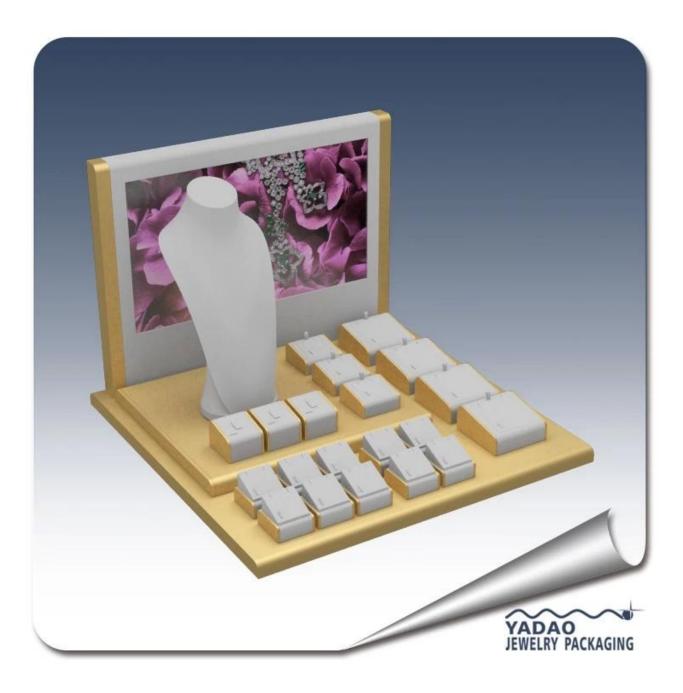

Manual leather jewelry counter and window display for a whole set of jewelry in good quality but low price manufacturer

Pictures of manual leather jewelry counter and window display for a whole set of jewelry in good quality but low price manufacturer