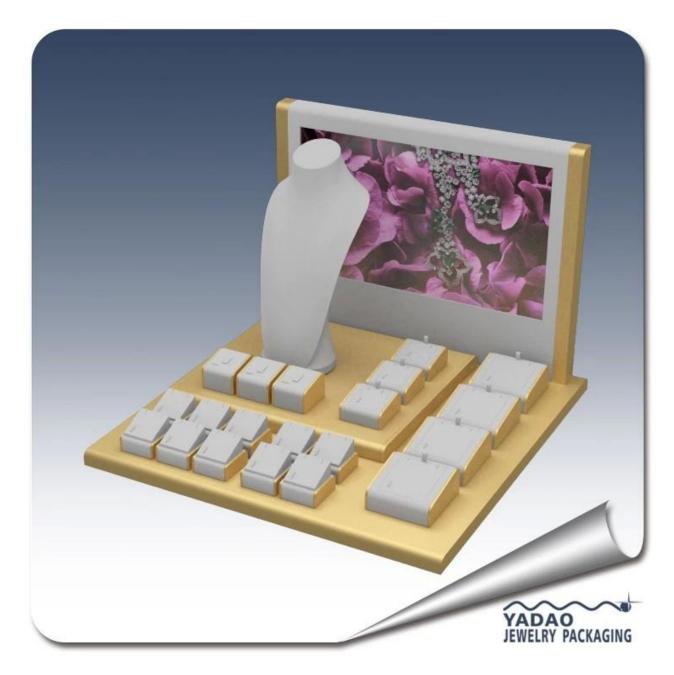

Manual leather jewelry counter and window display for a whole set of jewelry in good quality but low price manufacturer

Pictures of manual leather jewelry counter and window display for a whole set of jewelry in good quality but low price manufacturer