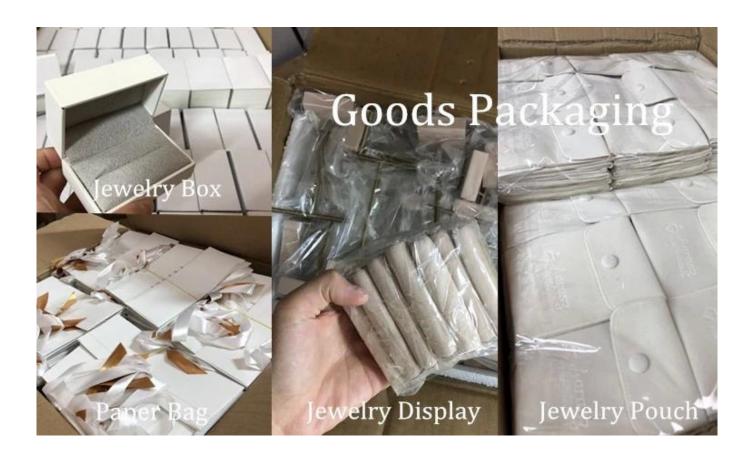

#### Q1. What is your product range?

- 1. Jewelry display --- Earrings / necklace / pendant / bracelet / bracelet / display stand
- 2. Trays for jewelry
- 3. Jewelry sets
- 4. jewelry box --- paper box / plastic box / wooden box / velvet box
- 5.Packaging --- Jewelry bags / Paper gift bags