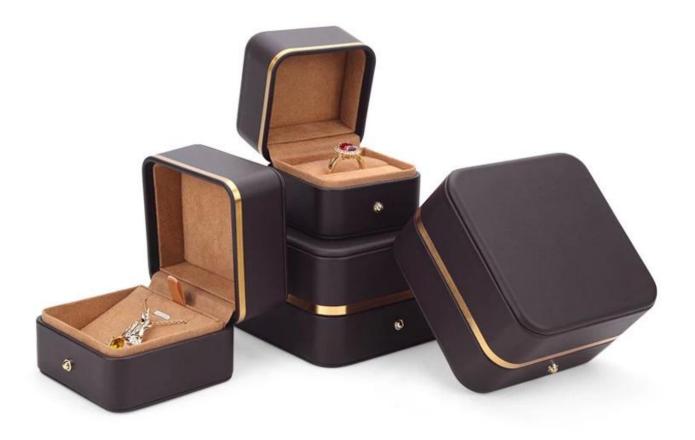

# luxury quality jewelry packaging box plastic jewe lry box coffee brown color jewelry box stocks gif t packing with gold rim

## Dark coffee inside

Choose coffee color flannelette material, soft and delicate, breathable, fashionable and versatile suitable for displaying all kinds of accessories

0

C