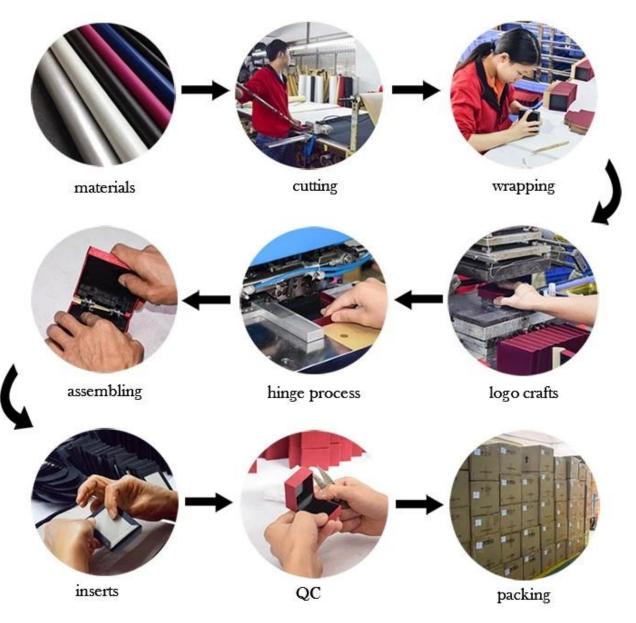

| 200pcs                           |
| Logo            | It can be printed as your design |
| Sample          | Available                        |
| OEM / ODM       | To offer                         |
| Place of origin | Guangdong, China (mainland)      |

### **Product details:**



## Dark coffee inside

Choose coffee color flannelette material, soft and delicate, breathable, fashionable and versatile suitable for displaying all kinds of accessories

0

C





## Other products that may interest you:





Environment:



×

Our exhibition []

# 2019 Hongkong international jewellery show



# 2018 Hongkong international jewellery show



# 2017 Hongkong international jewellery show



Visiting customer:



Productive process:

## **Production Process**



# **Box production process**



## Packaging and delivery





Bubble wrapped



Carton with foam Inside

## Shipment:











#### certificate:





**Cooperation partners:** 









CARLA AMORIM



MONAVI









帝川门



OUXIS

KOMFROM

#### FAQ

#### Q1. What is your product range?

- 1. Jewelry display --- Earrings / necklace / pendant / bracelet / bracelet / display stand
- 2. Trays for jewelry
- 3. Jewelry sets
- 4. jewelry box --- paper box / plastic box / wooden box / velvet box
- 5.Packaging --- Jewelry bags / Paper gift bags

#### Q2. Are you a direct manufacturer?

Yes. Since 2003 we have been specialized in jewelery and packaging displays for over 10 years.

#### Q3. Do you have items in stock to sell?

No. We customize. This means that all the details --- size, material, color, quantity, design, logo