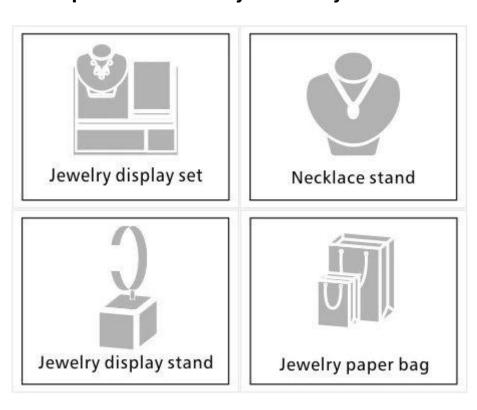

luxury jewelry packaging box plastic jewelry box champagne color jewelry box stocks gift packin g

# Product description:

| product name    | plastic jewelry box                   |
|-----------------|---------------------------------------|
| Material        | plastic + pu leather + velvet + satin |
| Dimension       | plastic models                        |
| Color           | Customized                            |
| MOQ             | 200pcs                                |
| Logo            | It can be printed as your design      |
| Sample          | Available                             |
| OEM / ODM       | To offer                              |
| Place of origin | Guangdong, China (mainland)           |

### **Product details:**









## Other products that may interest you:





## **Environment**:



×

Our exhibition []

2019 Hongkong international jewellery show



# 2018 Hongkong international jewellery show



# 2017 Hongkong international jewellery show



Visiting customer:



# **Productive process:**

# **Production Process**



# Box production process



Packaging and delivery  $\square$ 





## **Shipment:**













### certificate:





**Cooperation partners:** 































### **FAQ**

### Q1. What is your product range?

- 1. Jewelry display --- Earrings / necklace / pendant / bracelet / bracelet / display stand
- 2. Trays for jewelry
- 3. Jewelry sets
- 4. jewelry box --- paper box / plastic box / wooden box / velvet box
- 5. Packaging --- Jewelry bags / Paper gift bags

#### Q2. Are you a direct manufacturer?

Yes. Si