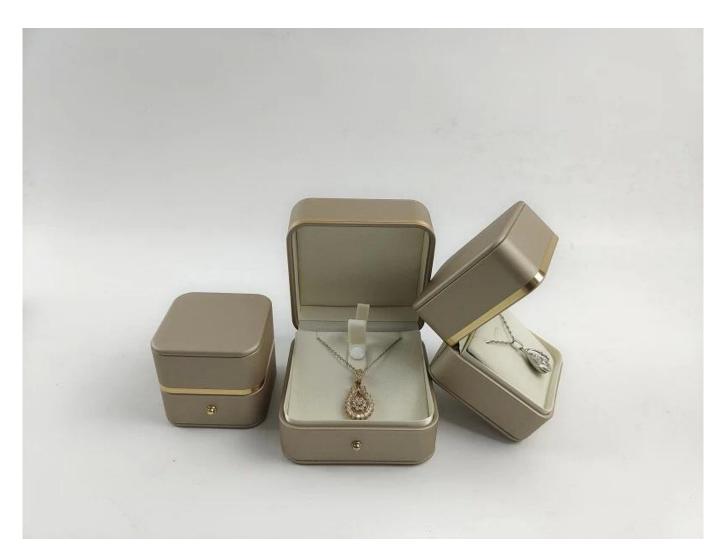

### **Product details:**

# Product description:

| product name    | plastic jewelry box                   |
|-----------------|---------------------------------------|
| Material        | plastic + pu leather + velvet + satin |
| Dimension       | plastic models                        |
| Color           | Customized                            |
| MOQ             | 200pcs                                |
| Logo            | It can be printed as your design      |
| Sample          | Available                             |
| OEM / ODM       | To offer                              |
| Place of origin | Guangdong, China (mainland)           |