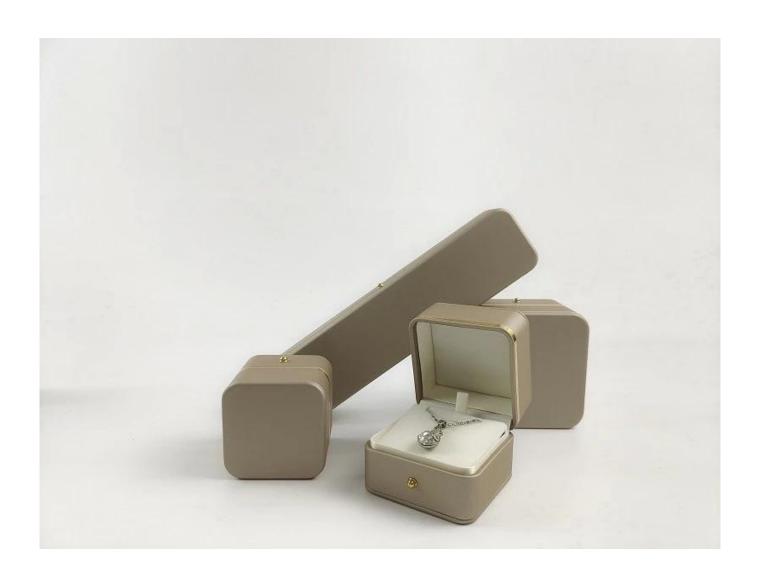

### **Product details:**

# Product description:

| product name    | plastic jewelry box                   |
|-----------------|---------------------------------------|
| Material        | plastic + pu leather + velvet + satin |
| Dimension       | plastic models                        |
| Color           | Customized                            |
| MOQ             | 200pcs                                |
| Logo            | It can be printed as your design      |
| Sample          | Available                             |
| OEM / ODM       | To offer                              |
| Place of origin | Guangdong, China (mainland)           |