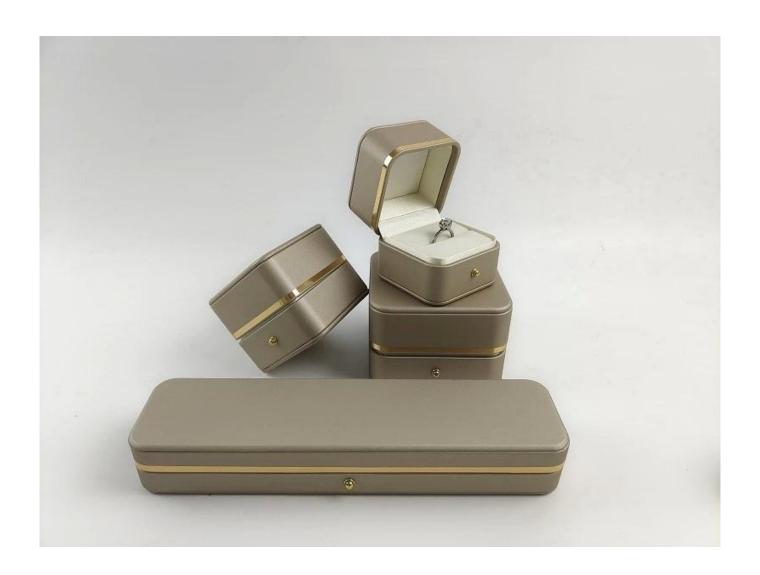

### **Product details:**

# Product description:

| product name    | plastic jewelry box                   |
|-----------------|---------------------------------------|
| Material        | plastic + pu leather + velvet + satin |
| Dimension       | plastic models                        |
| Color           | Customized                            |
| MOQ             | 200pcs                                |
| Logo            | It can be printed as your design      |
| Sample          | Available                             |
| OEM / ODM       | To offer                              |
| Place of origin | Guangdong, China (mainland)           |