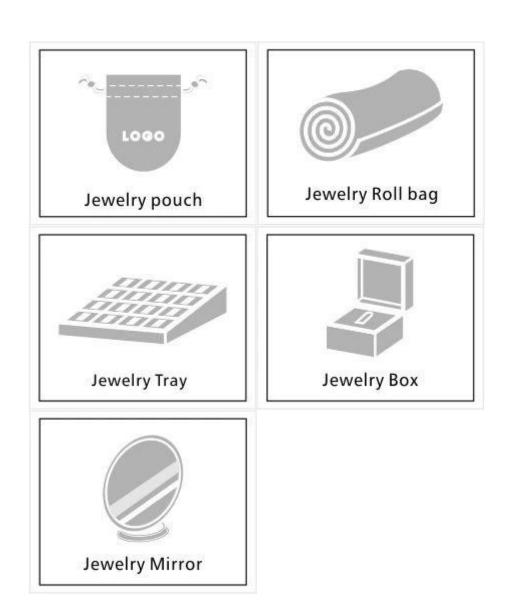

xury jewelry packaging box plastic jewelry box champagne color jewelry box stocks gift packin g

# Product description:

| product name    | plastic jewelry box                   |
|-----------------|---------------------------------------|
| Material        | plastic + pu leather + velvet + satin |
| Dimension       | plastic models                        |
| Color           | Customized                            |
| MOQ             | 200pcs                                |
| Logo            | It can be printed as your design      |
| Sample          | Available                             |
| OEM / ODM       | To offer                              |
| Place of origin | Guangdong, China (mainland)           |

### **Product details:**









## Other products that may interest you:





## **Environment**:



×

Our exhibition []

2019 Hongkong international jewellery show



# 2018 Hongkong international jewellery show



# 2017 Hongkong international jewellery show



Visiting customer:



# **Productive process:**

# **Production Process**



# Box production process



Packaging and delivery  $\square$ 





## **Shipment:**













### certificate:





**Cooperation partners:** 































### **FAQ**

### Q1. What is your product range?

- 1. Jewelry display --- Earrings / necklace / pendant / bracelet / bracelet / display stand
- 2. Trays for jewelry
- 3. Jewelry sets
- 4. jewelry box --- paper box / plastic box / wooden box / velvet box
- 5. Packaging --- Jewelry bags / Paper gift bags

#### Q2. Are you a direct manufacturer?

Yes. Sinc