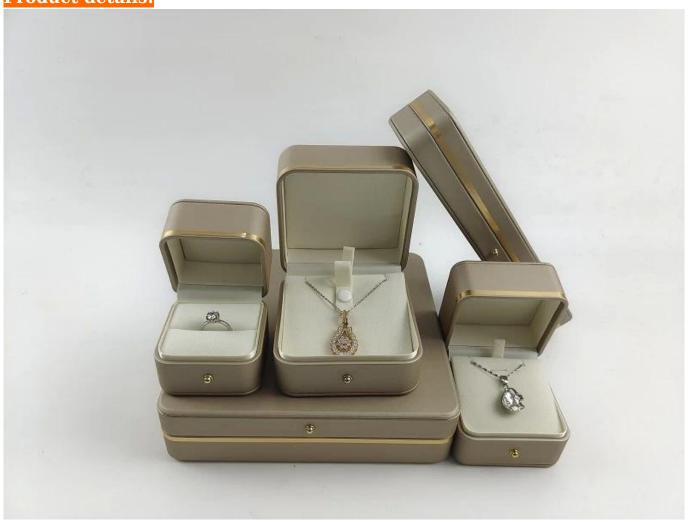

### **Product details:**

# Product description:

| product name    | plastic jewelry box                   |
|-----------------|---------------------------------------|
| Material        | plastic + pu leather + velvet + satin |
| Dimension       | plastic models                        |
| Color           | Customized                            |
| MOQ             | 200pcs                                |
| Logo            | It can be printed as your design      |
| Sample          | Available                             |
| OEM / ODM       | To offer                              |
| Place of origin | Guangdong, China (mainland)           |