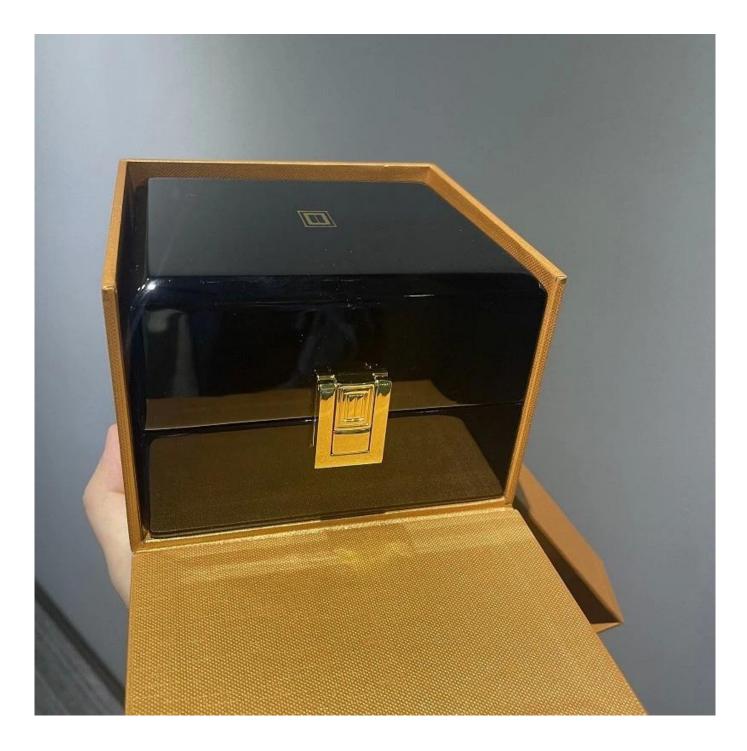

# luxury customize wooden jewelry box gold jewelry packaging box pendant box

## Product description:

| product name    | wooden pendant box               |
|-----------------|----------------------------------|
| Material        | MDF + satin + microfiber         |
| To measure      | Personalized                     |
| Color           | Personalized                     |
| Моq             | 500pcs                           |
| Logo            | It can be printed as your design |
| Sample          | Available                        |
| OEM / ODM       | Offering                         |
| Place of origin | Guangdong, China (continent)     |

Product details:









## **Other Products That May Interest You:**





Environment:



Our Exhibition 🛛

# 2019 Hongkong international jewellery show



# 2018 Hongkong international jewellery show



# 2017 Hongkong international jewellery show



Visiting customer:



**Productive Process:** 

# **Production Process**



# **Box production process**



# Packaging and Delivery





Bubble wrapped



Carton with foam Inside

## Shipment:











#### certificate:





**Cooperation Partners:** 









CARLA AMORIM



MONAVI











帝川门



OUXIS

#### Faq

#### Q1. What is your product range?

1. Jewelry Display --- Earrings / Necklace / Pendant / Bracolet / Bracolet / Display Stand

- 2. Trays for Jewelry
- 3. Jewelry Set
- 4. Jewelry Box --- Paper Box / Plastic Box / Wooden Box / Velvet Box
-