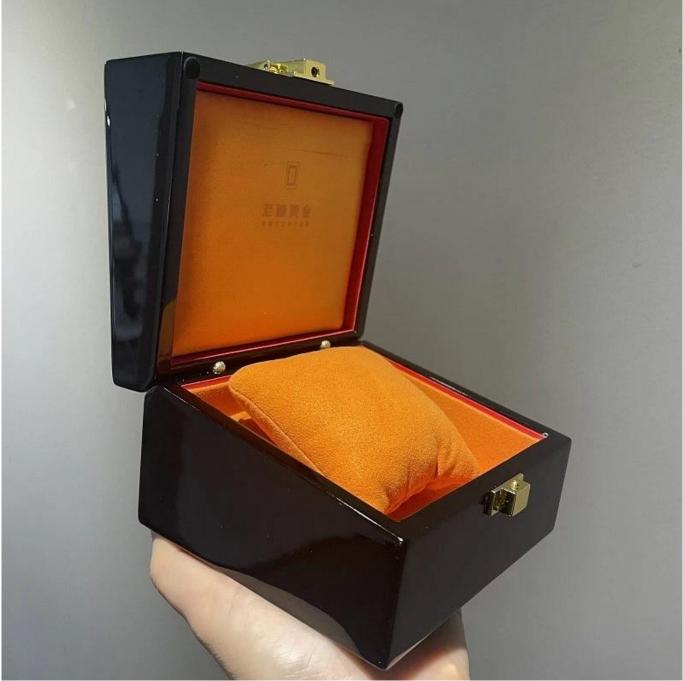

# luxury customize wooden jewelry box gold jewelry packaging box pendant box

## Product description:

| product name    | wooden pendant box               |
|-----------------|----------------------------------|
| Material        | MDF + satin + microfiber         |
| To measure      | Personalized                     |
| Color           | Personalized                     |
| Моq             | 500pcs                           |
| Logo            | It can be printed as your design |
| Sample          | Available                        |
| OEM / ODM       | Offering                         |
| Place of origin | Guangdong, China (continent)     |

Product details:









## **Other Products That May Interest You:**





Environment:



Our Exhibition 🛛

# 2019 Hongkong international jewellery show



# 2018 Hongkong international jewellery show



# 2017 Hongkong international jewellery show



Visiting customer:



**Productive Process:** 

# **Production Process**



# **Box production process**



# Packaging and Delivery





Bubble wrapped



Carton with foam Inside

## Shipment:











#### certificate:





**Cooperation Partners:** 









CARLA AMORIM



MONAVI











帝川门



OUXIS

#### Faq

#### Q1. What is your product range?

1. Jewelry Display --- Earrings / Necklace / Pendant / Bracolet / Bracolet / Display Stand

- 2. Trays for Jewelry
- 3. Jewelry Set
- 4. Jewelry Box --- Paper Box / Plastic Box / Wooden Box / Velvet Box
- 5.pac