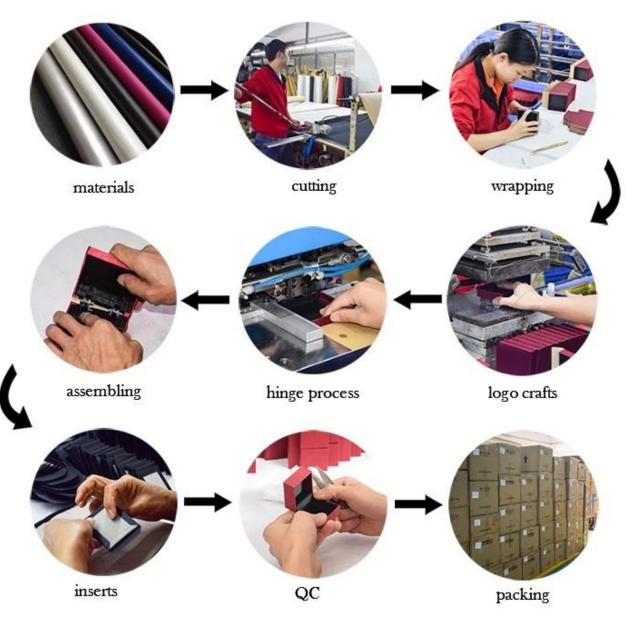

Material        | MDF + satin + microfiber         |
| To measure      | Personalized                     |
| Color           | Personalized                     |
| Моq             | 500pcs                           |
| Logo            | It can be printed as your design |
| Sample          | Available                        |
| OEM / ODM       | Offering                         |
| Place of origin | Guangdong, China (continent)     |

Product details:









## **Other Products That May Interest You:**





Environment:



Our Exhibition 🛛

# 2019 Hongkong international jewellery show



# 2018 Hongkong international jewellery show



# 2017 Hongkong international jewellery show



Visiting customer:



**Productive Process:** 

# **Production Process**



# **Box production process**



# Packaging and Delivery





Bubble wrapped



Carton with foam Inside

## Shipment:











#### certificate:





**Cooperation Partners:** 









CARLA AMORIM



MONAVI











帝川门



OUXIS

#### Faq

#### Q1. What is your product range?

1. Jewelry Display --- Earrings / Necklace / Pendant / Bracolet / Bracolet / Display Stand

- 2. Trays for Jewelry
- 3. Jewelry Set
- 4. Jewelry Box --- Paper Box / Plastic Box / Wooden Box / Velvet Box
- 5.packaging --- Jewelry Bags / Paper Gift Bags

#### Q2. Are you a Direct Manufacturer?

Yes. Since 2003 We have Been Specialization in Jeweleg and Packaging Displays For Over 10 Years.

#### Q3. Do you have items in Stock to Sell?

No. We Customize. This means that all the details --- size, material, color, quantity, design, logo --- will