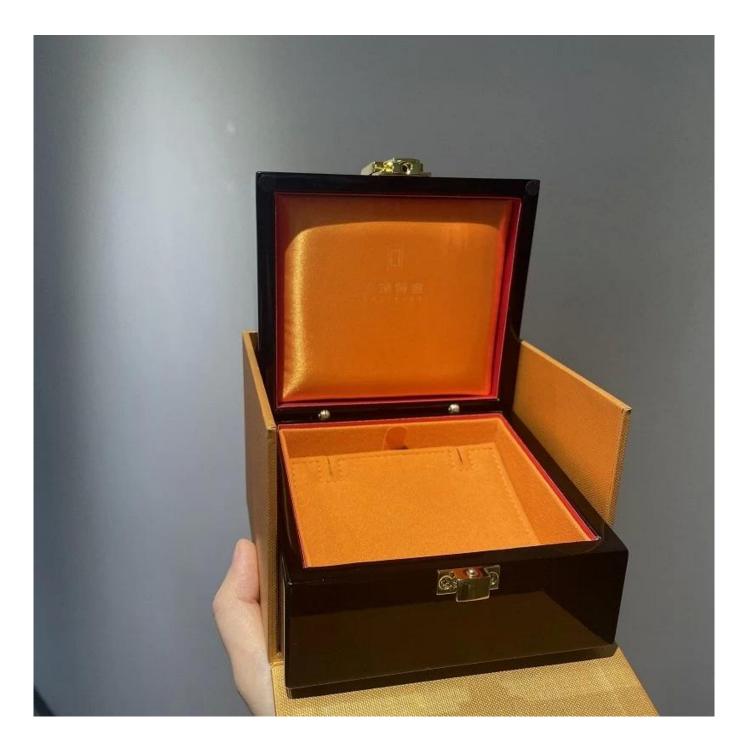

# luxury customize wooden jewelry box gold jewelry packaging box pendant box

## Product description:

| product name    | wooden pendant box               |
|-----------------|----------------------------------|
| Material        | MDF + satin + microfiber         |
| To measure      | Personalized                     |
| Color           | Personalized                     |
| Моq             | 500pcs                           |
| Logo            | It can be printed as your design |
| Sample          | Available                        |
| OEM / ODM       | Offering                         |
| Place of origin | Guangdong, China (continent)     |

Product details:









## **Other Products That May Interest You:**





Environment:



Our Exhibition 🛛

# 2019 Hongkong international jewellery show



# 2018 Hongkong international jewellery show



# 2017 Hongkong international jewellery show



Visiting customer:



**Productive Process:** 

# **Production Process**



# **Box production process**



# Packaging and Delivery





Bubble wrapped



Carton with foam Inside

## Shipment:











#### certificate:





**Cooperation Partners:** 









CARLA AMORIM



MONAVI











帝川门



OUXIS

#### Faq

#### Q1. What is your product range?

1. Jewelry Display --- Earrings / Necklace / Pendant / Bracolet / Bracolet / Display Stand

- 2. Trays for Jewelry
- 3. Jewelry Set
- 4. Jewelry Box --- Paper Box / Plastic Box / Wooden Box / Velvet Box
- 5