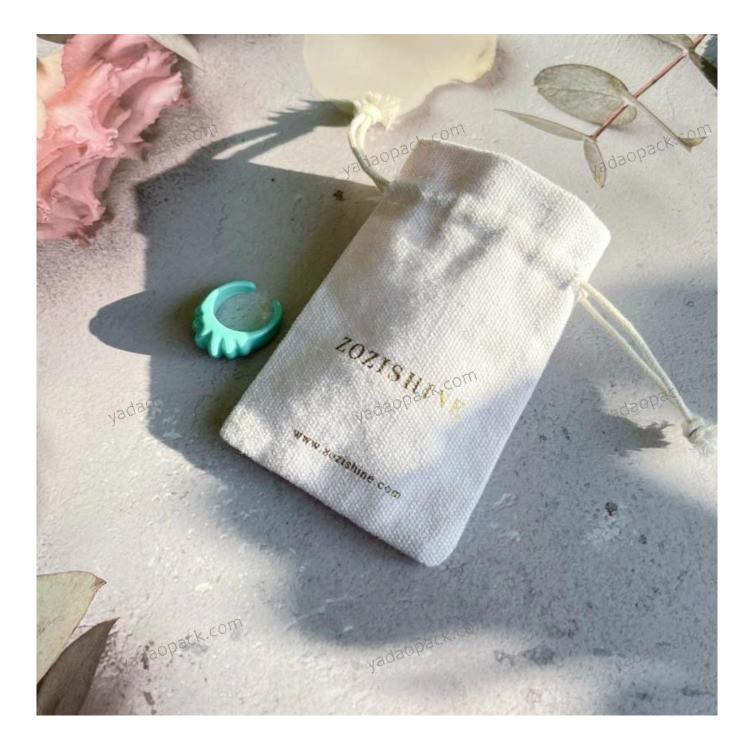

## linen pouch bag cotton string pouch design jewe Iry packaging pouch bag

## Product description:

| product name    | pouch bag                        |
|-----------------|----------------------------------|
| Material        | linen + cotton                   |
| Dimension       | any                              |
| Color           | Customized                       |
| MOQ             | 1000pcs                          |
| Logo            | It can be printed as your design |
| Sample          | Available                        |
| OEM / ODM       | To offer                         |
| Place of origin | Guangdong, China (mainland)      |