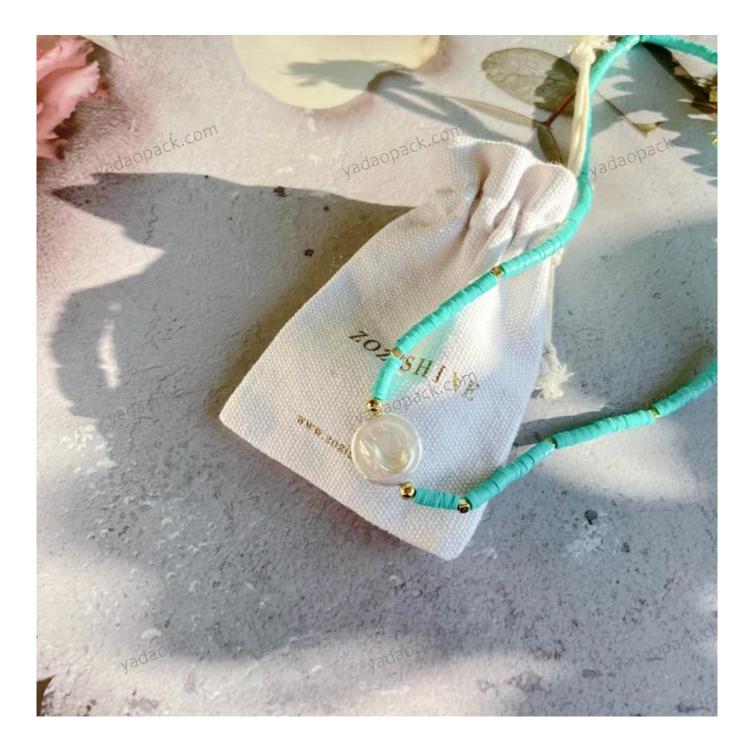

## linen pouch bag cotton string pouch design jewe Iry packaging pouch bag

## Product description:

| product name    | pouch bag                        |
|-----------------|----------------------------------|
| Material        | linen + cotton                   |
| Dimension       | any                              |
| Color           | Customized                       |
| MOQ             | 1000pcs                          |
| Logo            | It can be printed as your design |
| Sample          | Available                        |
| OEM / ODM       | To offer                         |
| Place of origin | Guangdong, China (mainland)      |