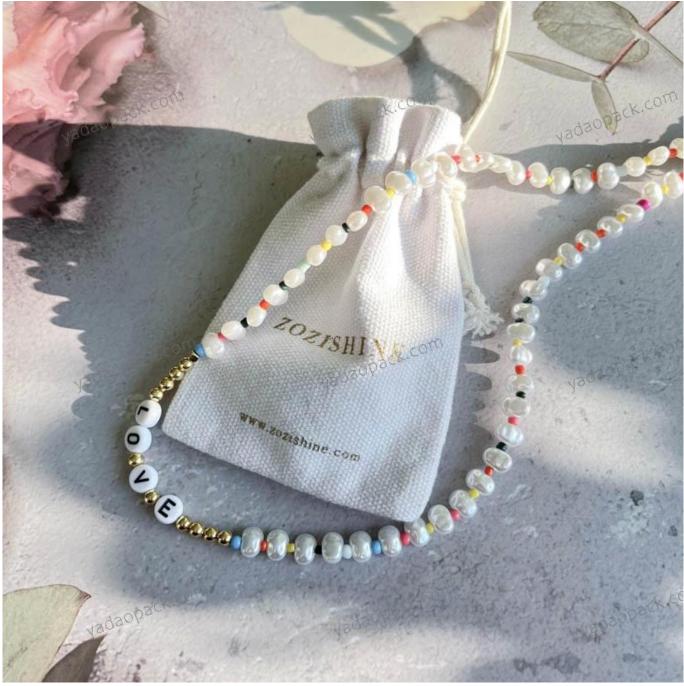

## linen pouch bag cotton string pouch design jewe Iry packaging pouch bag

## Product description:

| product name    | pouch bag                        |
|-----------------|----------------------------------|
| Material        | linen + cotton                   |
| Dimension       | any                              |
| Color           | Customized                       |
| MOQ             | 1000pcs                          |
| Logo            | It can be printed as your design |
| Sample          | Available                        |
| OEM / ODM       | To offer                         |
| Place of origin | Guangdong, China (mainland)      |