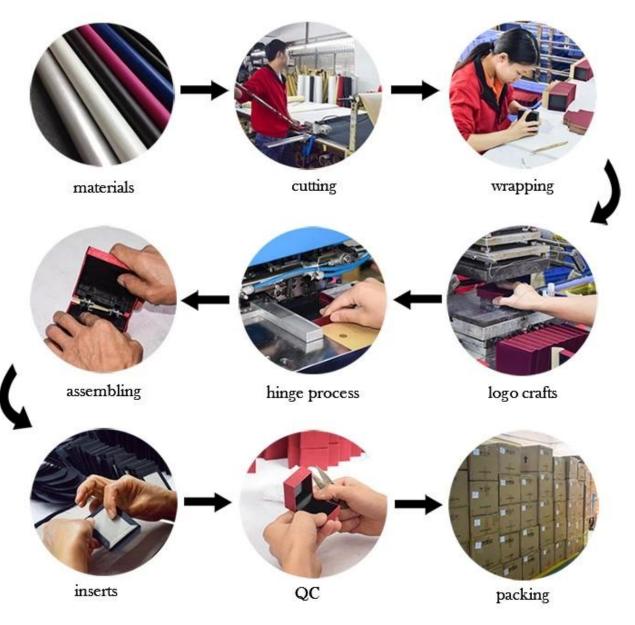

| Material        | linen + cotton                   |
| Dimension       | any                              |
| Color           | Customized                       |
| MOQ             | 1000pcs                          |
| Logo            | It can be printed as your design |
| Sample          | Available                        |
| OEM / ODM       | To offer                         |
| Place of origin | Guangdong, China (mainland)      |

**Product details:** 









Other products that may interest you:





Environment:



×

Our exhibition []

# 2019 Hongkong international jewellery show



# 2018 Hongkong international jewellery show



# 2017 Hongkong international jewellery show



Visiting customer:



Productive process:

## **Production Process**



# **Box production process**



## Packaging and delivery []





Bubble wrapped



Carton with foam Inside

### Shipment:











#### certificate:





**Cooperation partners:** 































### FAQ

#### Q1. What is your product range?

- 1. Jewelry display --- Earrings / necklace / pendant / bracelet / bracelet / display stand
- 2. Trays for jewelry
- 3. Jewelry sets
- 4. jewelry box --- paper box / plastic box / wooden box / velvet box
- 5.Packaging --- Jewelry bags / Paper gift bags

#### Q2. Are you a direct manufacturer?

Yes. Since 2003 we have been specialized in jewelery and packaging displays for over 10 years.

#### Q3. Do you have items in stock to sell?

No. We customize. This means that all the details --- size, material, color, quantity, design, logo --- will be finished following