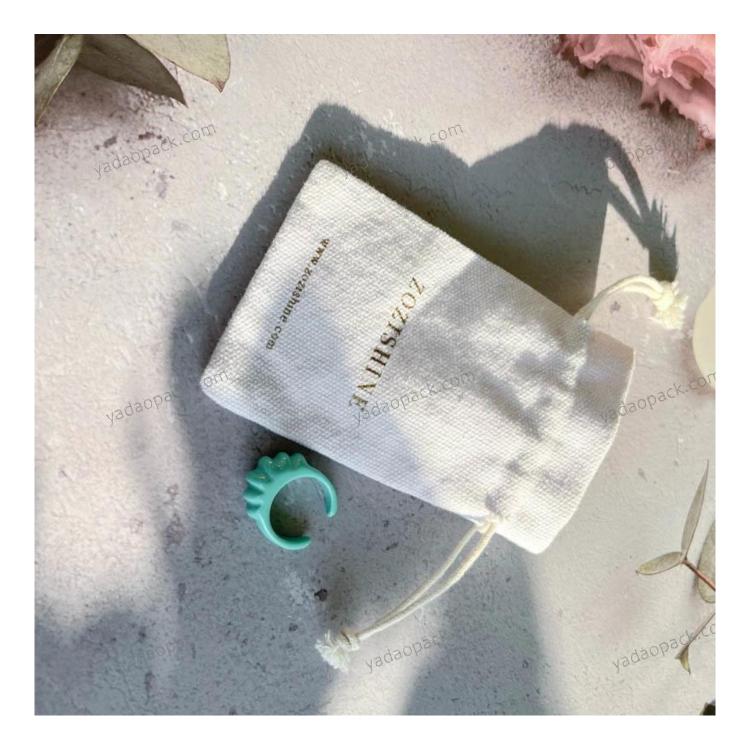

## linen pouch bag cotton string pouch design jewe Iry packaging pouch bag

## Product description:

| product name    | pouch bag                        |
|-----------------|----------------------------------|
| Material        | linen + cotton                   |
| Dimension       | any                              |
| Color           | Customized                       |
| MOQ             | 1000pcs                          |
| Logo            | It can be printed as your design |
| Sample          | Available                        |
| OEM / ODM       | To offer                         |
| Place of origin | Guangdong, China (mainland)      |