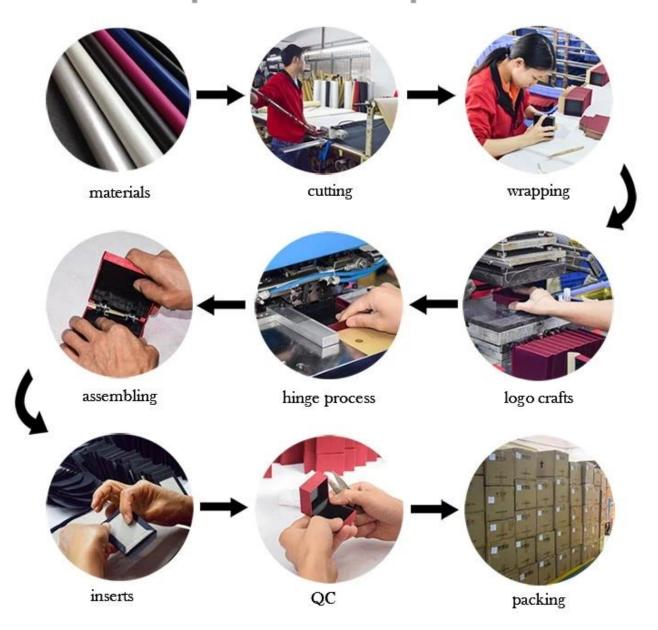

| MDF + pu leather                 |
| Dimension       | customize                        |
| Color           | Customized                       |
| MOQ             | 1000pcs                          |
| Logo            | It can be printed as your design |
| Sample          | Available                        |
| OEM / ODM       | To offer                         |
| Place of origin | Guangdong, China (mainland)      |

### **Product details:**





## Other products that may interest you:





## **Environment**:



×

Our exhibition []

2019 Hongkong international jewellery show



## 2018 Hongkong international jewellery show



## 2017 Hongkong international jewellery show



Visiting customer:



## **Productive process:**

## **Production Process**



## Box production process



Packaging and delivery []





## **Shipment:**













### certificate:





**Cooperation partners:** 































### **FAQ**

### Q1. What is your product range?

- 1. Jewelry display --- Earrings / necklace / pendant / bracelet / bracelet / display stand
- 2. Trays for jewelry
- 3. Jewelry sets
- 4. jewelry box --- paper box / plastic box / wooden box / velvet box
- 5. Packaging --- Jewelry bags / Paper gift bags

#### Q2. Are you a direct manufacturer?

Yes. Since 2003 we have been specialized in jewelery and packaging displays for over 10 years.

#### Q3. Do you have items in stock to sell?

No. We customize. This means that all the details --- size, material, color, quantity, design, logo --- will be finished following your ideas.

#### Q4. Do you inspect