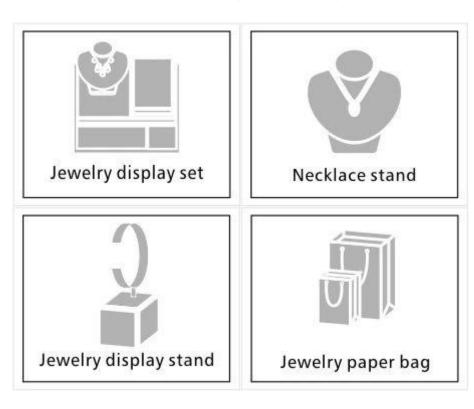

## Other products that may interest you:

### Q1. What is your product range?

- 1. Jewelry display --- Earrings / necklace / pendant / bracelet / bracelet / display stand
- 2. Trays for jewelry
- 3. Jewelry sets
- 4. jewelry box --- paper box / plastic box / wooden box / velvet box
- 5. Packaging --- Jewelry bags / Paper gift bags