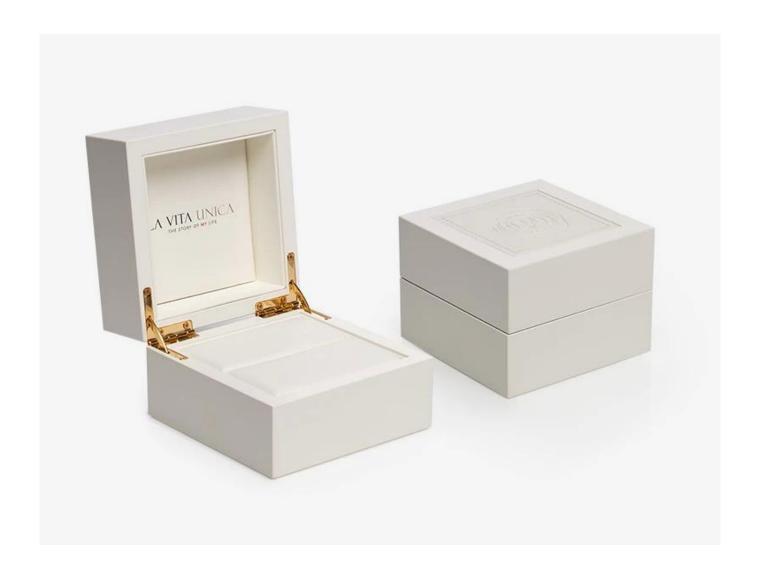

# lacquer painting wooden box jewelry packaging box ring earring cufflink box

## Product description:

| product name    | jewelry packaging box            |
|-----------------|----------------------------------|
| Material        | MDF + pu leather                 |
| Dimension       | customize                        |
| Color           | Customized                       |
| MOQ             | 1000pcs                          |
| Logo            | It can be printed as your design |
| Sample          | Available                        |
| OEM / ODM       | To offer                         |
| Place of origin | Guangdong, China (mainland)      |

### **Product details:**





## Other products that may interest you:





## **Environment**:



×

Our exhibition []

2019 Hongkong international jewellery show



## 2018 Hongkong international jewellery show



## 2017 Hongkong international jewellery show



Visiting customer:



## **Productive process:**

## **Production Process**



## Box production process



Packaging and delivery []





## **Shipment:**













### certificate:





**Cooperation partners:** 































### **FAQ**

### Q1. What is your product range?

- 1. Jewelry display --- Earrings / necklace / pendant / bracelet / bracelet / display stand
- 2. Trays for jewelry
- 3. Jewelry sets
- 4. jewelry box --- paper box / plastic box / wooden box / velvet box
- 5. Packaging --- Jewelry bags / Paper gift bags

#### Q2.