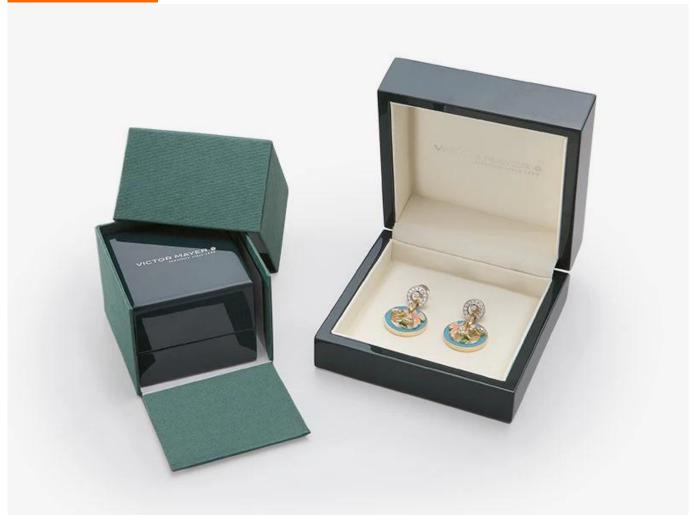

# lacquer painting wooden box jewelry packaging box ring earring cufflink box

## Product description:

| product name    | jewelry packaging box            |
|-----------------|----------------------------------|
| Material        | MDF + pu leather                 |
| Dimension       | customize                        |
| Color           | Customized                       |
| MOQ             | 1000pcs                          |
| Logo            | It can be printed as your design |
| Sample          | Available                        |
| OEM / ODM       | To offer                         |
| Place of origin | Guangdong, China (mainland)      |

### **Product details:**





## Other products that may interest you:





## **Environment**:



×

Our exhibition []

2019 Hongkong international jewellery show



## 2018 Hongkong international jewellery show



## 2017 Hongkong international jewellery show



Visiting customer:



## **Productive process:**

## **Production Process**



## Box production process



Packaging and delivery []





## **Shipment:**













### certificate:





**Cooperation partners:** 































### **FAQ**

### Q1. What is your product range?

- 1. Jewelry display --- Earrings / necklace / pendant / bracelet / bracelet / display stand
- 2. Trays for jewelry
- 3. Jewelry sets
- 4. jewelry box --- paper box / plastic box / wooden box / velvet box
- 5. Packaging --- Jewelry bags / Paper gift bags

#### Q