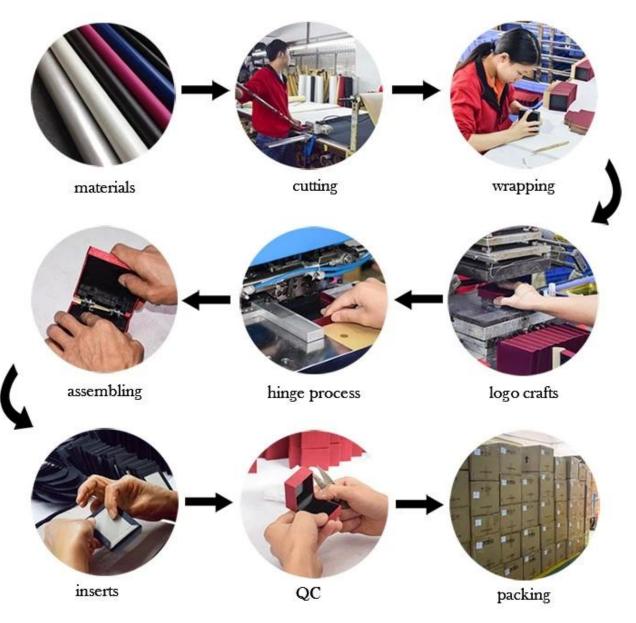

| MDF+PU LEATHER                   |
| Dimension       | Customized                       |
| Color           | Customized                       |
| MOQ             | 50spcs                           |
| Logo            | It can be printed as your design |
| Sample          | Available                        |
| OEM / ODM       | To offer                         |
| Place of origin | Guangdong, China (mainland)      |

**Product details:** 

















### Other products that may interest you:





Environment:



×

Our exhibition []

# 2019 Hongkong international jewellery show



# 2018 Hongkong international jewellery show



# 2017 Hongkong international jewellery show



Visiting customer:



Productive process:

## **Production Process**



# **Box production process**



## Packaging and delivery





Bubble wrapped



Carton with foam Inside

### Shipment:











#### certificate:





**Cooperation partners:** 









CARLA AMORIM



MONAVI









帝川门



OUXIS

KOMFROM

#### FAQ

#### Q1. What is your product range?

- 1. Jewelry display --- Earrings / necklace / pendant / bracelet / bracelet / display stand
- 2. Trays for jewelry
- 3. Jewelry sets
- 4. jewelry box --- paper box / plastic box / wooden box / velvet box
- 5.Packaging --- Jewelry bags / Paper gift bags

#### Q2. Are you a direct manufacturer?

Yes. Since 2003 we have been specialized in jewelery and packaging displays for over 10 years.

#### Q3. Do you have items in stock to sell?

No. We customize. This means that all the details --- size, material, color, quantity, design, logo