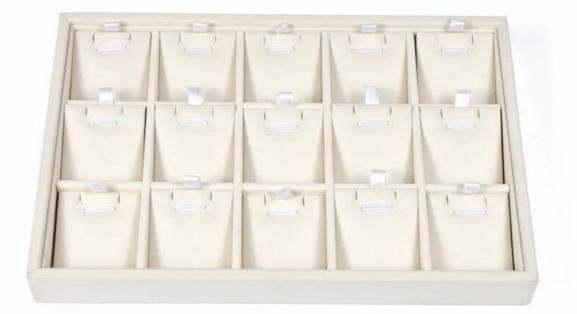

## jewelry store counter display tray stackable woo den display tray pendant earring display tray

## Product description:

| product name    | pendant display tray             |
|-----------------|----------------------------------|
| Material        | MDF+PU LEATHER                   |
| Dimension       | Customized                       |
| Color           | Customized                       |
| MOQ             | 50spcs                           |
| Logo            | It can be printed as your design |
| Sample          | Available                        |
| OEM / ODM       | To offer                         |
| Place of origin | Guangdong, China (mainland)      |

**Product details:** 