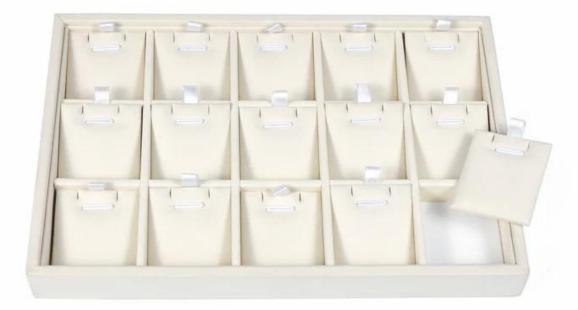

## jewelry store counter display tray stackable woo den display tray pendant earring display tray

## Product description:

| product name    | pendant display tray             |
|-----------------|----------------------------------|
| Material        | MDF+PU LEATHER                   |
| Dimension       | Customized                       |
| Color           | Customized                       |
| MOQ             | 50spcs                           |
| Logo            | It can be printed as your design |
| Sample          | Available                        |
| OEM / ODM       | To offer                         |
| Place of origin | Guangdong, China (mainland)      |

**Product details:** 