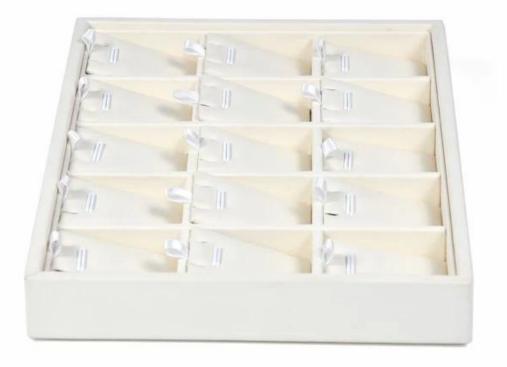

## jewelry store counter display tray stackable woo den display tray pendant earring display tray

## Product description:

| product name    | pendant display tray             |
|-----------------|----------------------------------|
| Material        | MDF+PU LEATHER                   |
| Dimension       | Customized                       |
| Color           | Customized                       |
| MOQ             | 50spcs                           |
| Logo            | It can be printed as your design |
| Sample          | Available                        |
| OEM / ODM       | To offer                         |
| Place of origin | Guangdong, China (mainland)      |

**Product details:** 