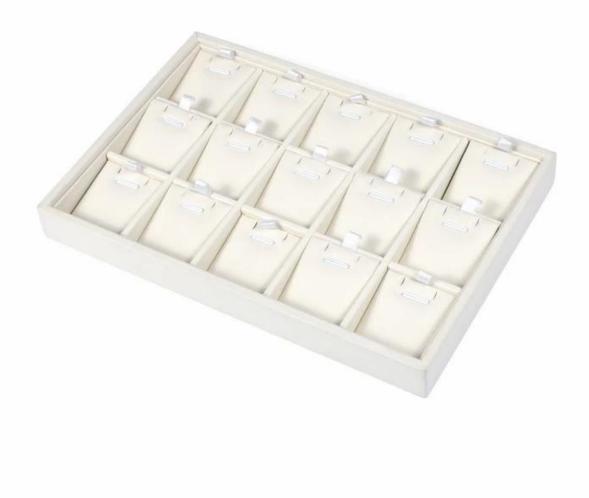

## jewelry store counter display tray stackable woo den display tray pendant earring display tray

## Product description:

| product name    | pendant display tray             |
|-----------------|----------------------------------|
| Material        | MDF+PU LEATHER                   |
| Dimension       | Customized                       |
| Color           | Customized                       |
| MOQ             | 50spcs                           |
| Logo            | It can be printed as your design |
| Sample          | Available                        |
| OEM / ODM       | To offer                         |
| Place of origin | Guangdong, China (mainland)      |

**Product details:** 