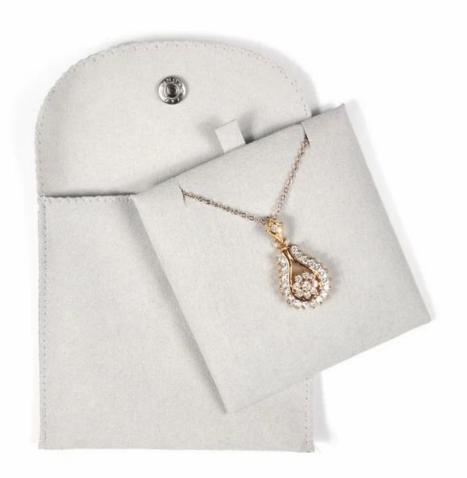

#### Q1. What's your product range?

- 1. Jewelry Display Stand---Earring/Necklace/Pendant/Bracelet/Bangle/Ring display holder
- 2. Jewelry Trays
- 3. Jewelry Display Sets
- 4. Jewelry Boxes---Paper Box/Plastic Box/Wooden Box/Velvet Box
- 5.Packaging---Jewelry Pouches/ Paper Gift Bags