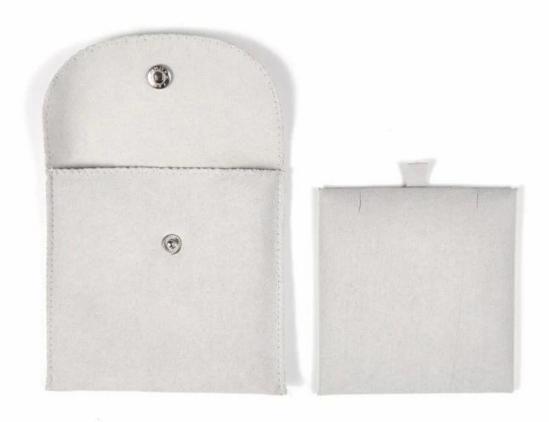

#### Q1. What's your product range?

- 1. Jewelry Display Stand---Earring/Necklace/Pendant/Bracelet/Bangle/Ring display holder
- 2. Jewelry Trays
- 3. Jewelry Display Sets
- 4. Jewelry Boxes---Paper Box/Plastic Box/Wooden Box/Velvet Box
- 5.Packaging---Jewelry Pouches/ Paper Gift Bags