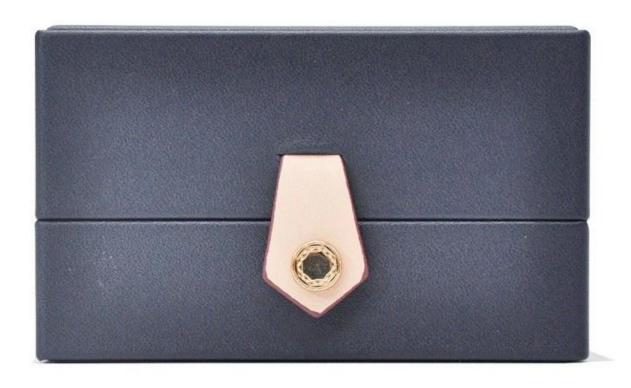

## Product description:

| product name    | jewelry packaging box                 |
|-----------------|---------------------------------------|
| Material        | plastic + pu leather + satin + velvet |
| Dimension       | customize                             |
| Color           | Customized                            |
| MOQ             | 1000pcs                               |
| Logo            | It can be printed as your design      |
| Sample          | Available                             |
| OEM / ODM       | To offer                              |
| Place of origin | Guangdong, China (mainland)           |

## **Product details:**

Other products that may interest you: