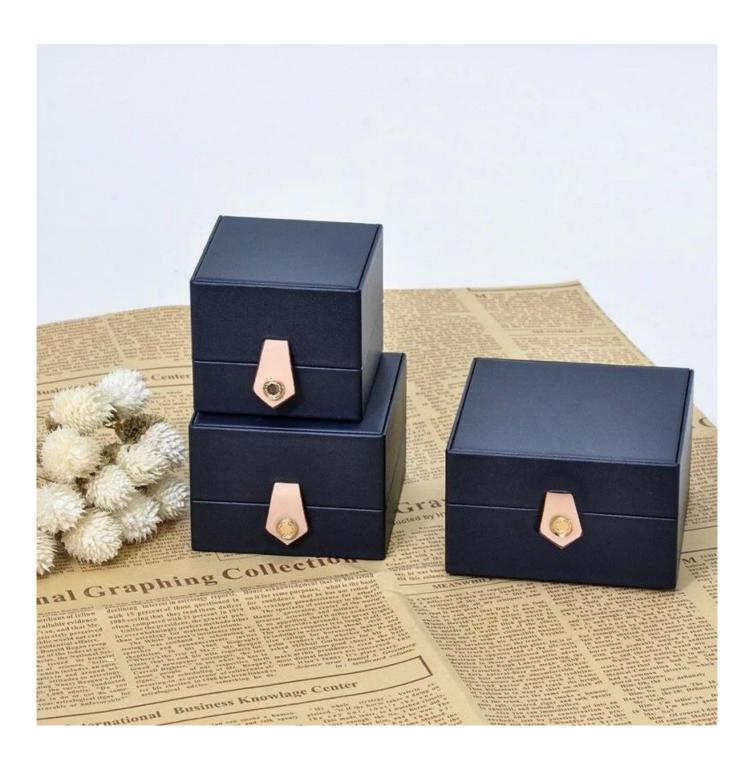

## Product description:

| product name    | jewelry packaging box                 |
|-----------------|---------------------------------------|
| Material        | plastic + pu leather + satin + velvet |
| Dimension       | customize                             |
| Color           | Customized                            |
| MOQ             | 1000pcs                               |
| Logo            | It can be printed as your design      |
| Sample          | Available                             |
| OEM / ODM       | To offer                              |
| Place of origin | Guangdong, China (mainland)           |

## **Product details:**

Other products that may interest you: