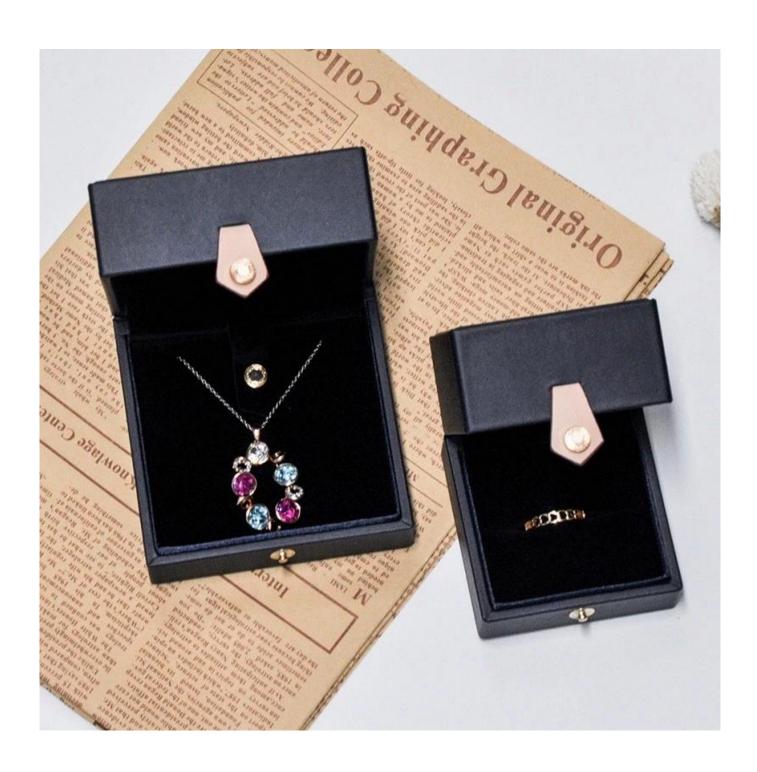

## Product description:

| product name    | jewelry packaging box                 |
|-----------------|---------------------------------------|
| Material        | plastic + pu leather + satin + velvet |
| Dimension       | customize                             |
| Color           | Customized                            |
| MOQ             | 1000pcs                               |
| Logo            | It can be printed as your design      |
| Sample          | Available                             |
| OEM / ODM       | To offer                              |
| Place of origin | Guangdong, China (mainland)           |

## **Product details:**

Other products that may interest you: