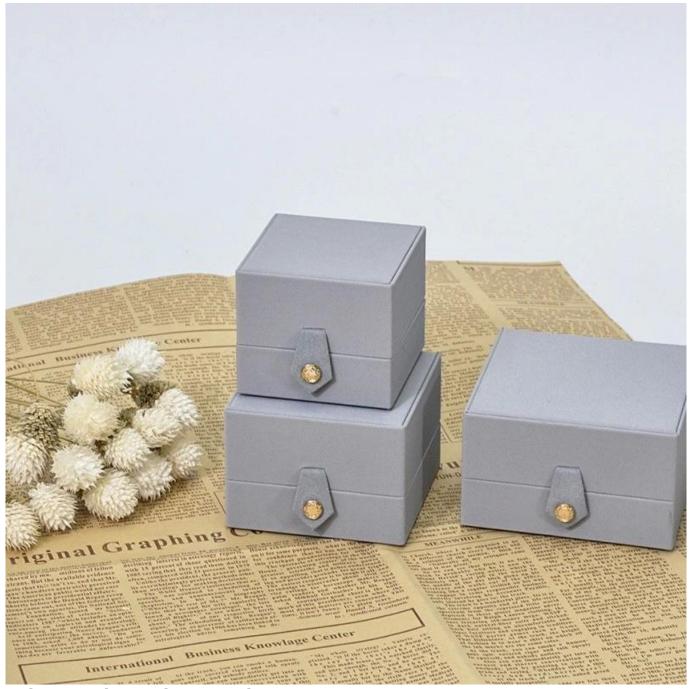

## Product description:

| product name    | jewelry packaging box                 |
|-----------------|---------------------------------------|
| Material        | plastic + pu leather + satin + velvet |
| Dimension       | customize                             |
| Color           | Customized                            |
| MOQ             | 1000pcs                               |
| Logo            | It can be printed as your design      |
| Sample          | Available                             |
| OEM / ODM       | To offer                              |
| Place of origin | Guangdong, China (mainland)           |

## **Product details:**

Other products that may interest you: