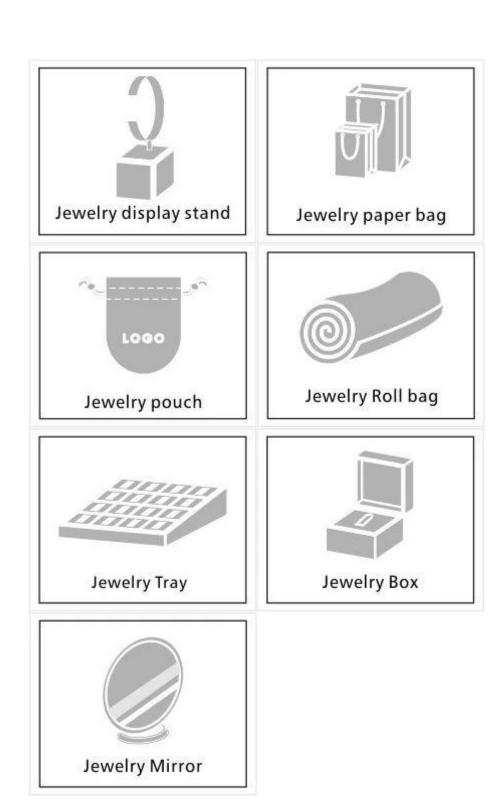

#### Q1. What is your product range?

- 1. Jewelry display --- Earrings / necklace / pendant / bracelet / bracelet / display stand
- 2. Trays for jewelry
- 3. Jewelry sets
- 4. jewelry box --- paper box / plastic box / wooden box / velvet box
- 5. Packaging --- Jewelry bags / Paper gift bags