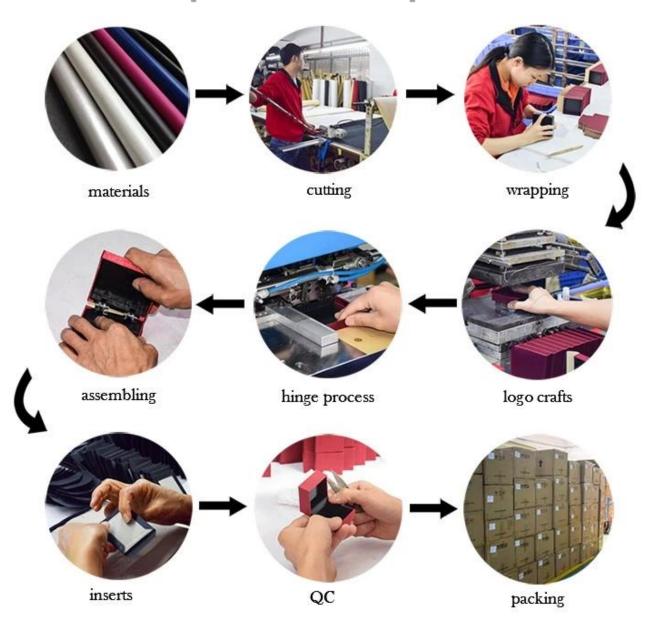

plastic + pu leather + velvet    |
| Cut it          | Custom                           |
| Color           | Custom                           |
| MOQ.            | 1000pcs                          |
| Logo            | It can be printed as your design |
| Sample          | Available                        |
| OEM / ODM.      | To offer                         |
| Place of origin | Guangdong, China                 |

## Product details:

















## Other products that may interest you:







## **Environment**:



×

Our exhibition:

2019 Hongkong international jewellery show



# 2018 Hongkong international jewellery show



# 2017 Hongkong international jewellery show



Visiting the customer:



## **Productive process:**

# **Production Process**



# Box production process



## Packaging and delivery:





## **Shipment:**













#### certificate:





**Cooperation partner:** 































#### Faq

#### Q1. What is your product range?

- 1. Jewelry display --- earrings / necklace / pendant / bracelet / bracelet / display stand
- 2. Jewelry trays
- 3. Set of jewelry
- 4. jewelry box --- paper box / plastic box / wooden box / velvet box
- 5. Packaging --- Jewelry bags / paper gift bags

#### Q2. Are you a direct producer?

Yes. Since 2003 we have specialized in monitors and packaging display for over 10 years.

#### Q3. Do you have objects in stock to sell?

No. We customize. This means that all the details --- size, material, color, quantity, design, logo --- will be finished following your ideas.

#### **Q4. Inspect finished product