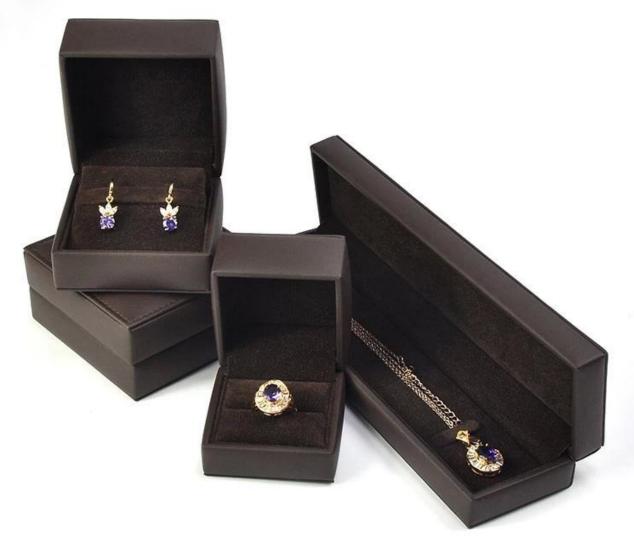

# high quality plastic jewelry packaging box long b racelet box pendant chain packing box gift box customize

## Product description:

| Product name    | plastic long bracelet box        |
|-----------------|----------------------------------|
| Material        | plastic + pu leather + velvet    |
| Cut it          | Custom                           |
| Color           | Custom                           |
| MOQ.            | 1000pcs                          |
| Logo            | It can be printed as your design |
| Sample          | Available                        |
| OEM / ODM.      | To offer                         |
| Place of origin | Guangdong, China                 |

## Product details:

















## Other products that may interest you:







## **Environment**:



×

Our exhibition:

2019 Hongkong international jewellery show



# 2018 Hongkong international jewellery show



# 2017 Hongkong international jewellery show



Visiting the customer:



## **Productive process:**

# **Production Process**



# Box production process



## Packaging and delivery:





## **Shipment:**













#### certificate:





**Cooperation partner:** 































#### Faq

#### Q1. What is your product range?

- 1. Jewelry display --- earrings / necklace / pendant / bracelet / bracelet / display stand
- 2. Jewelry trays
- 3. Set of jewelry
- 4. jewelry box --- paper box / plastic box / wooden box / velvet box
- 5. Packaging --- Jewelry bags / paper gift bags

#### Q2. Ar