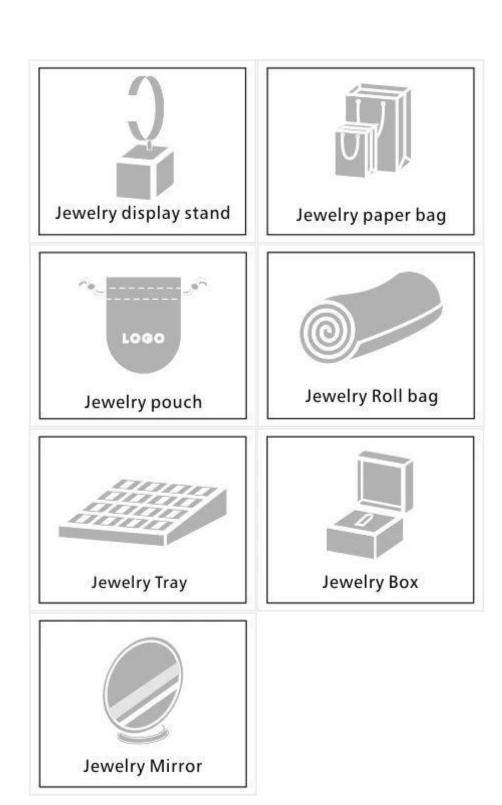

#### Q1. What is your product range?

- 1. Jewelry display --- earrings / necklace / pendant / bracelet / bracelet / display stand
- 2. Jewelry trays
- 3. Set of jewelry
- 4. jewelry box --- paper box / plastic box / wooden box / velvet box
- 5. Packaging --- Jewelry bags / paper gift bags