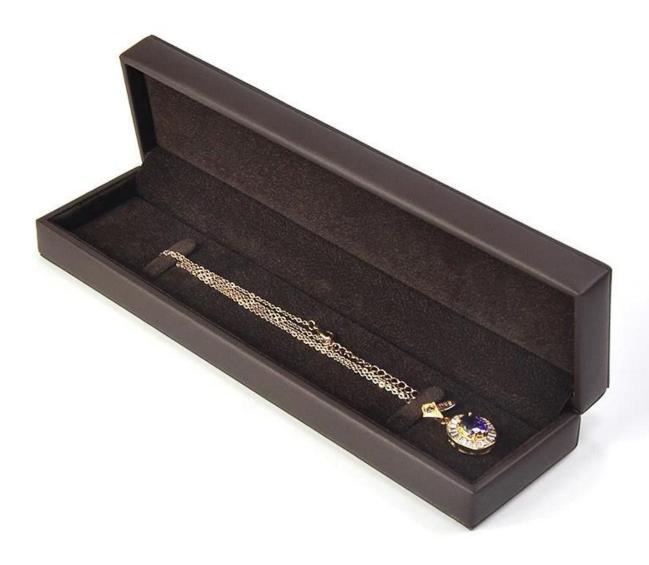

# high quality plastic jewelry packaging box long b racelet box pendant chain packing box gift box customize

## Product description:

| Product name    | plastic long bracelet box        |
|-----------------|----------------------------------|
| Material        | plastic + pu leather + velvet    |
| Cut it          | Custom                           |
| Color           | Custom                           |
| MOQ.            | 1000pcs                          |
| Logo            | It can be printed as your design |
| Sample          | Available                        |
| OEM / ODM.      | To offer                         |
| Place of origin | Guangdong, China                 |

## Product details: