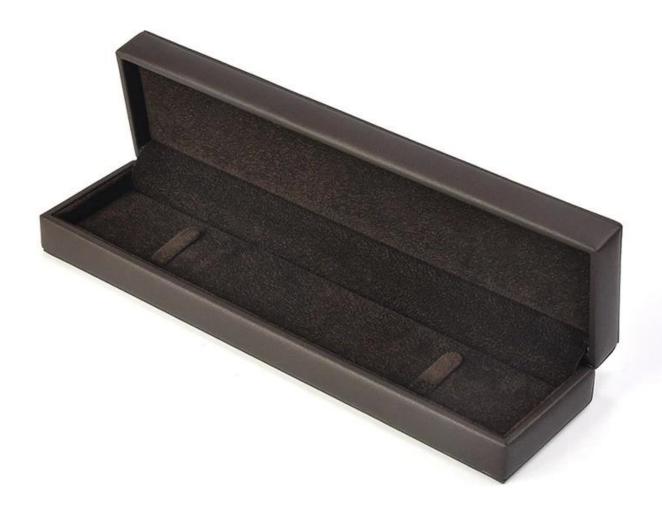

# high quality plastic jewelry packaging box long b racelet box pendant chain packing box gift box customize

## Product description:

| Product name    | plastic long bracelet box        |
|-----------------|----------------------------------|
| Material        | plastic + pu leather + velvet    |
| Cut it          | Custom                           |
| Color           | Custom                           |
| MOQ.            | 1000pcs                          |
| Logo            | It can be printed as your design |
| Sample          | Available                        |
| OEM / ODM.      | To offer                         |
| Place of origin | Guangdong, China                 |

## Product details: