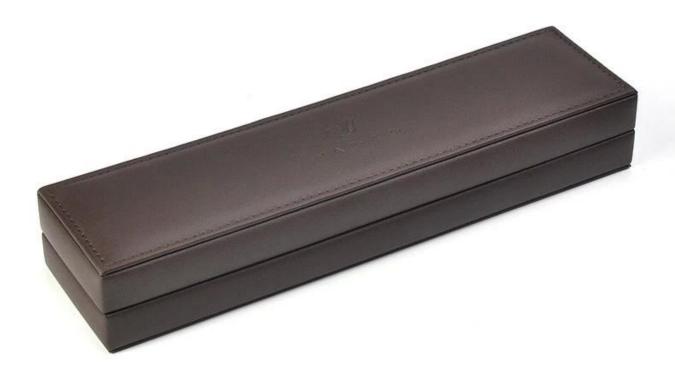

# high quality plastic jewelry packaging box long b racelet box pendant chain packing box gift box customize

## Product description:

| Product name    | plastic long bracelet box        |
|-----------------|----------------------------------|
| Material        | plastic + pu leather + velvet    |
| Cut it          | Custom                           |
| Color           | Custom                           |
| MOQ.            | 1000pcs                          |
| Logo            | It can be printed as your design |
| Sample          | Available                        |
| OEM / ODM.      | To offer                         |
| Place of origin | Guangdong, China                 |

## Product details: