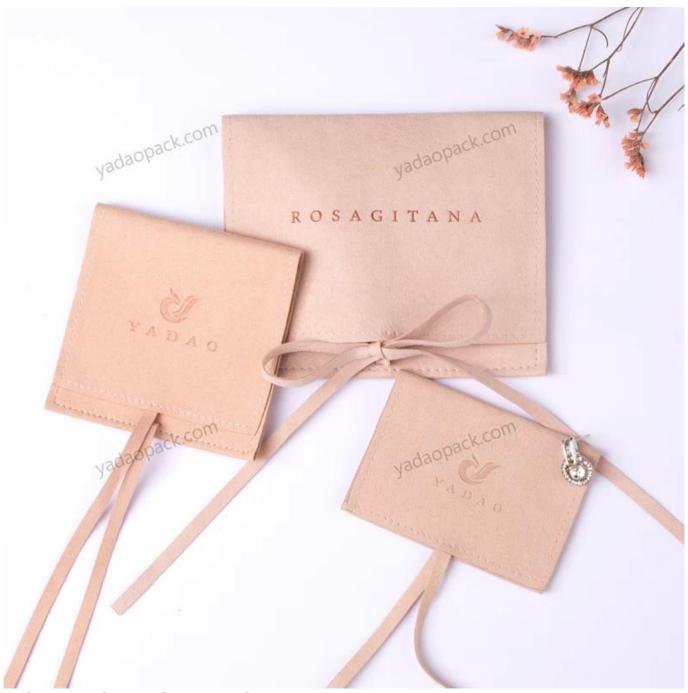

# high quality paper packaging box paper drawer box matching with pouch bag inside

# Product discription:

| product name    | paper drawer box                 |
|-----------------|----------------------------------|
| Material        | cardboard + microfiber+paper     |
| Dimension       | Customized                       |
| Color           | white ( Can be any color )       |
| MOQ             | 1000 pieces                      |
| Logo            | It can be printed as your design |
| Sample          | Available                        |
| OEM / ODM       | To offer                         |
| Place of origin | Guangdong, China (mainland)      |

## **Product details:**

Other products that may interest you: