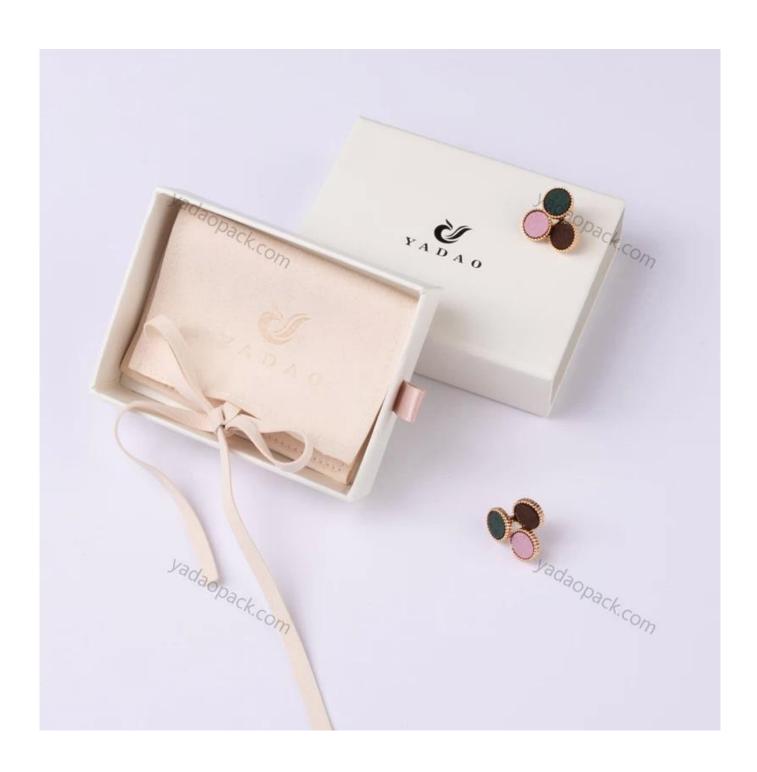

# high quality paper packaging box paper drawer box matching with pouch bag inside

# Product discription:

| product name    | paper drawer box                 |
|-----------------|----------------------------------|
| Material        | cardboard + microfiber+paper     |
| Dimension       | Customized                       |
| Color           | white ( Can be any color )       |
| MOQ             | 1000 pieces                      |
| Logo            | It can be printed as your design |
| Sample          | Available                        |
| OEM / ODM       | To offer                         |
| Place of origin | Guangdong, China (mainland)      |

## **Product details:**

Other products that may interest you: