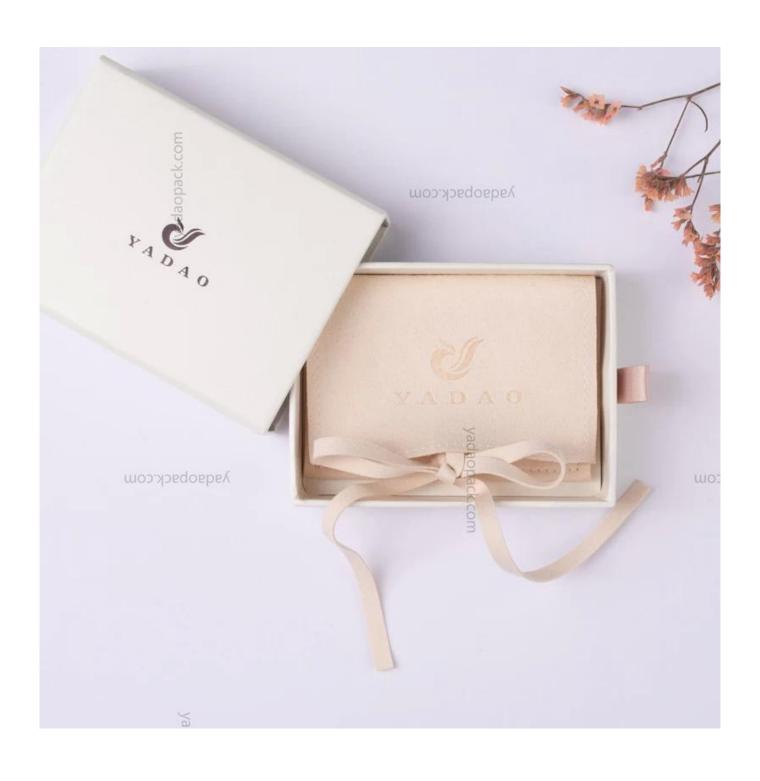

# high quality paper packaging box paper drawer box matching with pouch bag inside

# Product discription:

| product name    | paper drawer box                 |
|-----------------|----------------------------------|
| Material        | cardboard + microfiber+paper     |
| Dimension       | Customized                       |
| Color           | white ( Can be any color )       |
| MOQ             | 1000 pieces                      |
| Logo            | It can be printed as your design |
| Sample          | Available                        |
| OEM / ODM       | To offer                         |
| Place of origin | Guangdong, China (mainland)      |

## **Product details:**

Other products that may interest you: