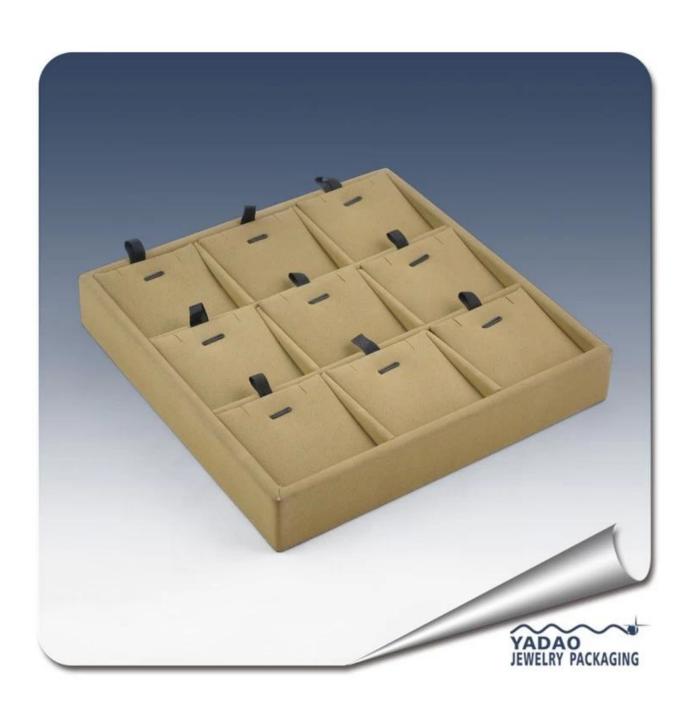

### 1. Product description:

- 1. The picture is the regular size pendant display tray..
- 2. Specifications : 190\*190\*30 mm
- 3. Can be customized according to the specific size and color of customers.
- 4. The material aspects of the use of velvet/Leather+MDF/Wood
- 2. Product pictures: