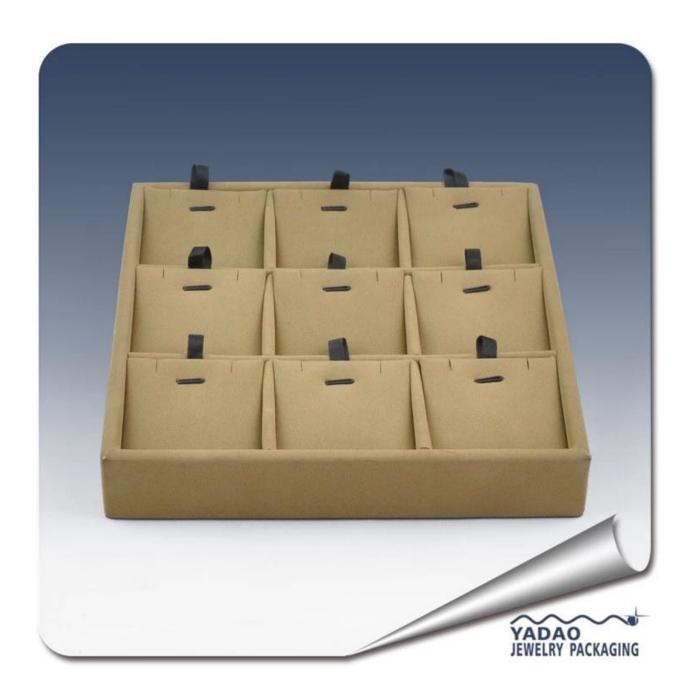

### 1. Product description:

- 1. The picture is the regular size pendant display tray..
- 2. Specifications : 190\*190\*30 mm
- 3. Can be customized according to the specific size and color of customers.
- 4. The material aspects of the use of velvet/Leather+MDF/Wood
- 2. Product pictures: