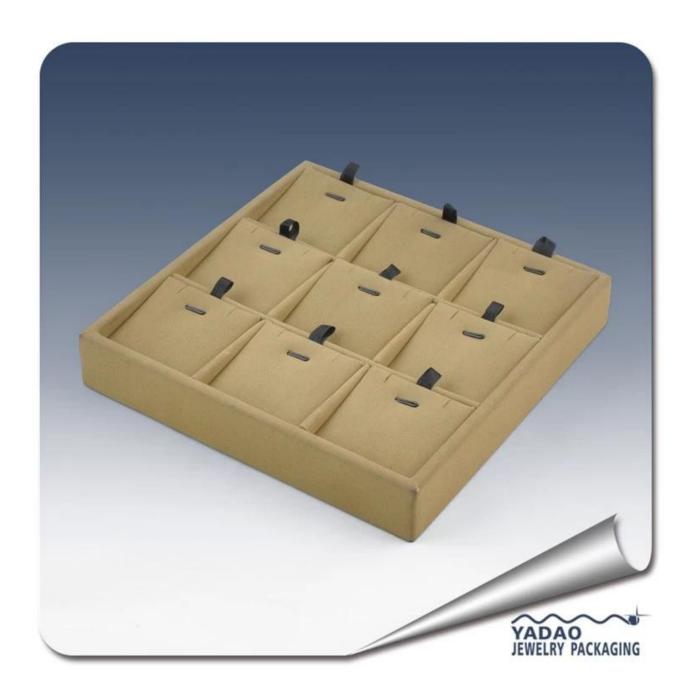

### 1. Product description:

- 1. The picture is the regular size pendant display tray..
- 2. Specifications : 190\*190\*30 mm
- 3. Can be customized according to the specific size and color of customers.
- 4. The material aspects of the use of velvet/Leather+MDF/Wood
- 2. Product pictures: