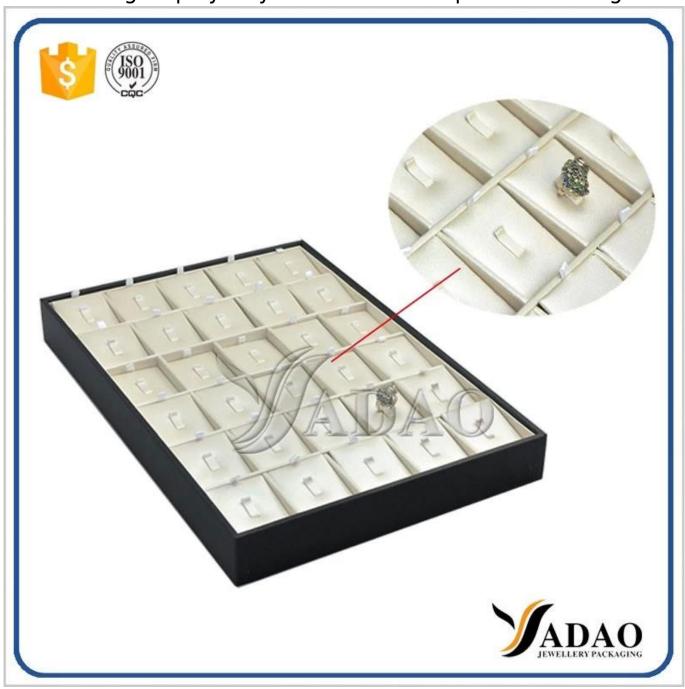

high quality handmade stackable jewelry tray display rings wooden ring display tray with movable clip insert for rings