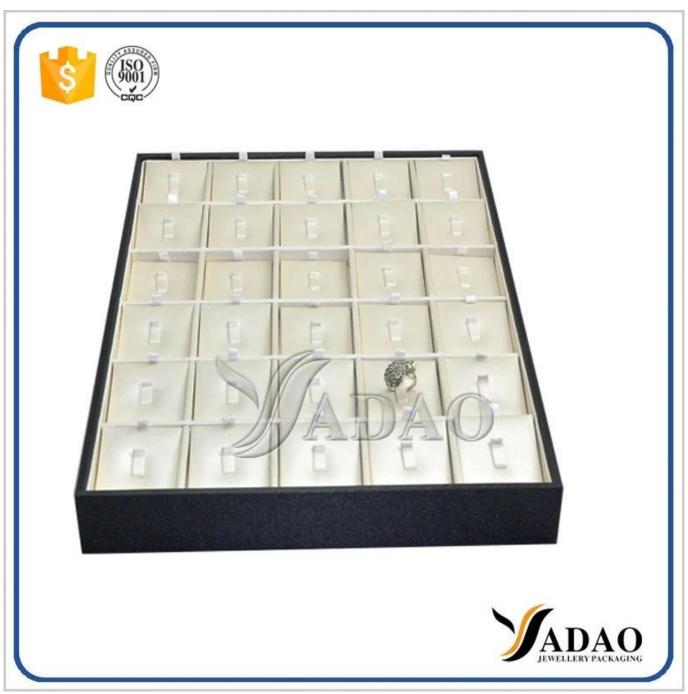

high quality handmade stackable jewelry tray display rings wooden ring display tray with movable clip insert for rings