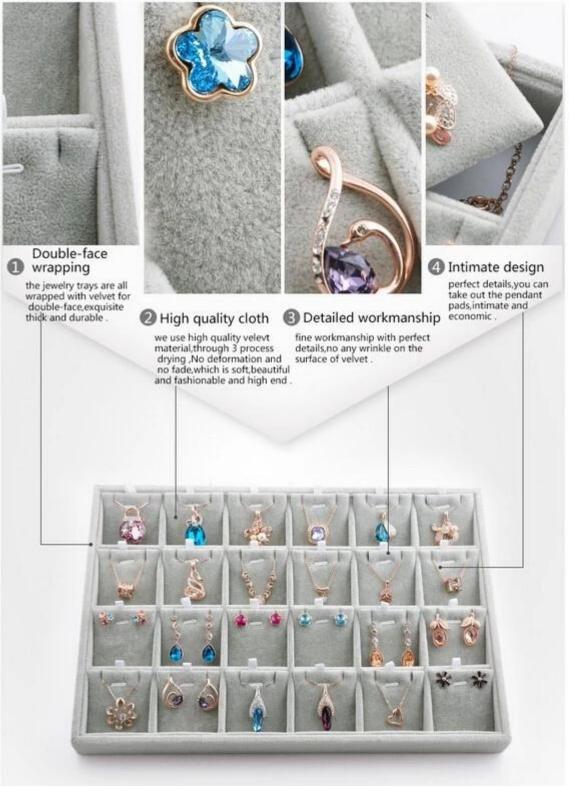

high quality grey velvet jewelry pendant display tray 6\*4 blogs stackable jewelry display tray wooden customize

Other products you may interested in:

**Environment** 

**Production process:** 