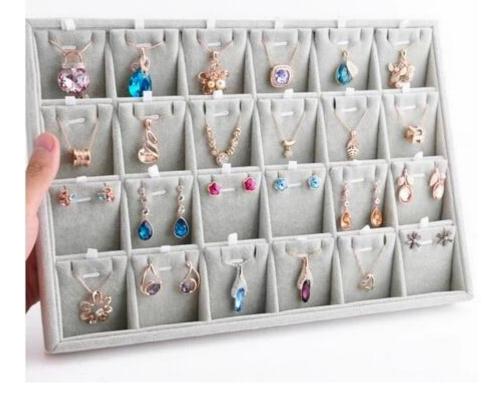

high quality grey velvet jewelry pendant display tray 6\*4 blogs stackable jewelry display tray wooden customize

Other products you may interested in:

**Environment** 

**Production process:** 